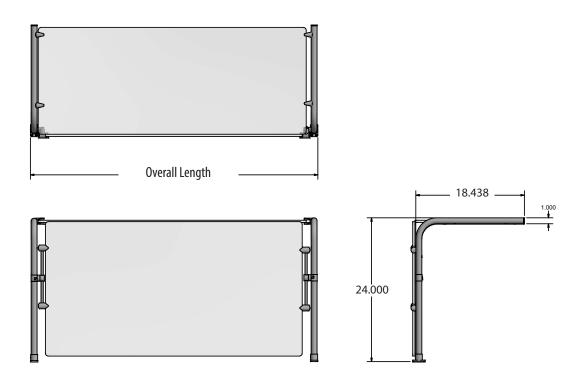

## **Options:**

• Glass End Panels (SG-90END)

- 1" 18 Guage Stainless Steel Posts & End Caps
- 1/4" Tempered Glass Panels

| Part Number  | Overall Length | Overall Height |
|--------------|----------------|----------------|
| SG-90MU-24G  | 23.5″          | 24″            |
| SG-90MU-36G  | 35.5″          | 24″            |
| SG-90MU-48G  | 47.5″          | 24″            |
| SG- 90MU-60G | 59.5″          | 24″            |
| SG-90MU-72G  | 71.5″          | 24″            |
| SG-90MU-84G  | 83.5″          | 24″            |
| SG-90MU-120G | 119.5″         | 24″            |
|              |                |                |