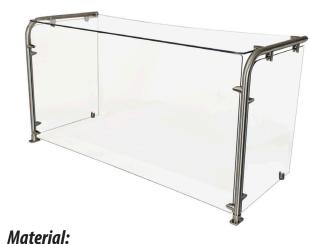

## 90° Multi-Use Adjustable Sneeze Guard

## Features:

- Adjustable Front Panel can Change Unit from Cafeteria Style to Self Serve
- Quick Release Button Allows You to Easily Adjust Front Panel in 10° intervals
- Surface Mounts Directly to Table with Included Self-Tapping Screws and Flange Base
- Ships Knocked Down
- Patent Pending

## **Options:**

• Glass End Panels (SG-90END)

- 1" 18 Guage Stainless Steel Posts & End Caps
- 1/4" Tempered Glass Panels

| Part Number  | Overall Length | Overall Height |
|--------------|----------------|----------------|
| SG-90MU-24G  | 23.5″          | 24″            |
| SG-90MU-36G  | 35.5″          | 24″            |
| SG-90MU-48G  | 47.5″          | 24″            |
| SG- 90MU-60G | 59.5″          | 24″            |
| SG-90MU-72G  | 71.5″          | 24″            |
| SG-90MU-84G  | 83.5″          | 24″            |
| SG-90MU-120G | 119.5″         | 24″            |
|              |                |                |