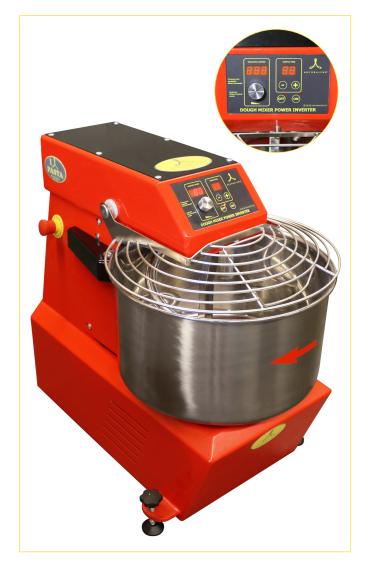

## SPIRAL MIXER

CARLA

ASM40 DOUGH DEVELOPMENT

### STANDARD FEATURES

- Stainless steel bowl (non-removable), spiral & shaft
- Variable speed control via potentiometer
- Designed for heavy dough, such as pizza, bread, and bagel dough
- Spiral mixer perfect for all your dough mixing needs, rotating spiral and rotating bowl for optimum mixing action producing smooth dough with fine homogenous structure
- Safety guard lid
- Reversible bowl direction
- Manual and Timer operation
- E-stop
- Casters with deployable stabilizing feet
- Factory and on-location training. The Only Full-Service Pasta Machine Manufacturer in North America!