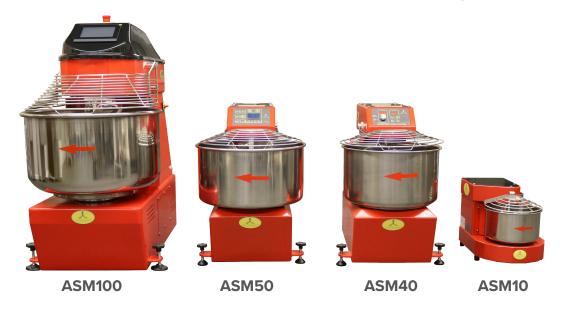

## Meet the Arcobaleno Spiral Mixer Family!

CAD file available on KCL or contact factory 717-394-1402. | Specifications subject to change without notice | © Copyright 2024 Arcobaleno® Pasta Machines, LLC