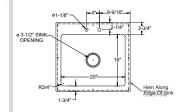

## **FEATURES**

- 4" On-Center Deck-Mounted Faucet Holes
  - 3-1/2" Drain Opening With Drain Basket Included
  - Safety Hem Along Sink Edges
  - \* Has Side and Backsplashes

| MODEL<br>NUMBER                                                  | BOWL SIZE<br>L X W X H | LENGTH  | WIDTH           |
|------------------------------------------------------------------|------------------------|---------|-----------------|
| DI-1-101405LR*                                                   | 10" x 14" x 5"         | 12-5⁄8" | 18-1/2"         |
| DI-1-101410LR*                                                   | 10" x 14" x 10"        | 12-1/2" | 18-1/2"         |
| DI-1-101410                                                      | 10" x 14" x 10"        | 12-1/8" | 18-1/2"         |
| DI-1-201608                                                      | 20" x 16" x 8"         | 23-5/8" | 21-5⁄8"         |
| DI-1-201612                                                      | 20" x 16" x 12"        | 23-5/8" | 21-5⁄8"         |
| DI-1-282012                                                      | 28" x 20" x 12"        | 31-5⁄8" | <b>25-</b> 5⁄8" |
| (609) 642 - 8389   SALES@NBREQUIPMENT.COM   WWW.NBREQUIPMENT.COM |                        |         |                 |