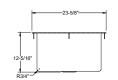

## **FEATURES**

- 4" On-Center Deck-Mounted Faucet Holes
  - 3-1/2" Drain Opening With Drain Basket Included
  - Safety Hem Along Sink Edges
  - \* Has Side and Backsplashes

| MODEL<br>NUMBER                                                  | BOWL SIZE<br>L X W X H | LENGTH  | WIDTH           |
|------------------------------------------------------------------|------------------------|---------|-----------------|
| DI-1-101405LR*                                                   | 10" x 14" x 5"         | 12-5⁄8" | 18-1/2"         |
| DI-1-101410LR*                                                   | 10" x 14" x 10"        | 12-1/2" | 18-1/2"         |
| DI-1-101410                                                      | 10" x 14" x 10"        | 12-1/8" | 18-1/2"         |
| DI-1-201608                                                      | 20" x 16" x 8"         | 23-5/8" | 21-5⁄8"         |
| DI-1-201612                                                      | 20" x 16" x 12"        | 23-5/8" | 21-5⁄8"         |
| DI-1-282012                                                      | 28" x 20" x 12"        | 31-5⁄8" | <b>25-</b> 5⁄8" |
| (609) 642 - 8389   SALES@NBREQUIPMENT.COM   WWW.NBREQUIPMENT.COM |                        |         |                 |