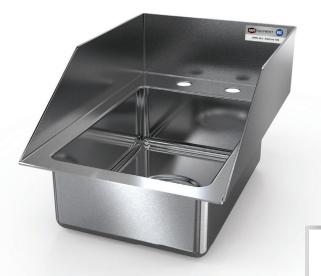

## MATERIALS

Stainless Steel; Fabricated

DI-1-101405LR Pictured

## **FEATURES**

- 4" On-Center Deck-Mounted Faucet Holes
  - 3-1/2" Drain Opening With Drain Basket Included
  - Safety Hem Along Sink Edges
  - \* Has Side and Backsplashes

| MODEL<br>NUMBER                                                  | BOWL SIZE<br>L X W X H | LENGTH  | WIDTH           |
|------------------------------------------------------------------|------------------------|---------|-----------------|
| DI-1-101405LR*                                                   | 10" x 14" x 5"         | 12-5⁄8" | 18-1/2"         |
| DI-1-101410LR*                                                   | 10" x 14" x 10"        | 12-1/2" | 18-1/2"         |
| DI-1-101410                                                      | 10" x 14" x 10"        | 12-1/8" | 18-1/2"         |
| DI-1-201608                                                      | 20" x 16" x 8"         | 23-5/8" | 21-5⁄8"         |
| DI-1-201612                                                      | 20" x 16" x 12"        | 23-5/8" | 21-5⁄8"         |
| DI-1-282012                                                      | 28" x 20" x 12"        | 31-5⁄8" | <b>25-</b> 5⁄8" |
| (609) 642 - 8389   SALES@NBREQUIPMENT.COM   WWW.NBREQUIPMENT.COM |                        |         |                 |