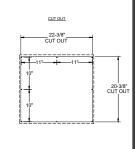

## **FEATURES**

- 4" On-Center Deck-Mounted Faucet Holes
  - 3-1/2" Drain Opening With Drain Basket Included
  - Safety Hem Along Sink Edges
  - \* Has Side and Backsplashes

| MODEL<br>NUMBER                                                  | BOWL SIZE<br>L X W X H | LENGTH  | WIDTH           |
|------------------------------------------------------------------|------------------------|---------|-----------------|
| DI-1-101405LR*                                                   | 10" x 14" x 5"         | 12-5⁄8" | 18-1/2"         |
| DI-1-101410LR*                                                   | 10" x 14" x 10"        | 12-1/2" | 18-1/2"         |
| DI-1-101410                                                      | 10" x 14" x 10"        | 12-1/8" | 18-1/2"         |
| DI-1-201608                                                      | 20" x 16" x 8"         | 23-5/8" | 21-5⁄8"         |
| DI-1-201612                                                      | 20" x 16" x 12"        | 23-5/8" | 21-5⁄8"         |
| DI-1-282012                                                      | 28" x 20" x 12"        | 31-5⁄8" | <b>25-</b> 5⁄8" |
| (609) 642 - 8389   SALES@NBREQUIPMENT.COM   WWW.NBREQUIPMENT.COM |                        |         |                 |