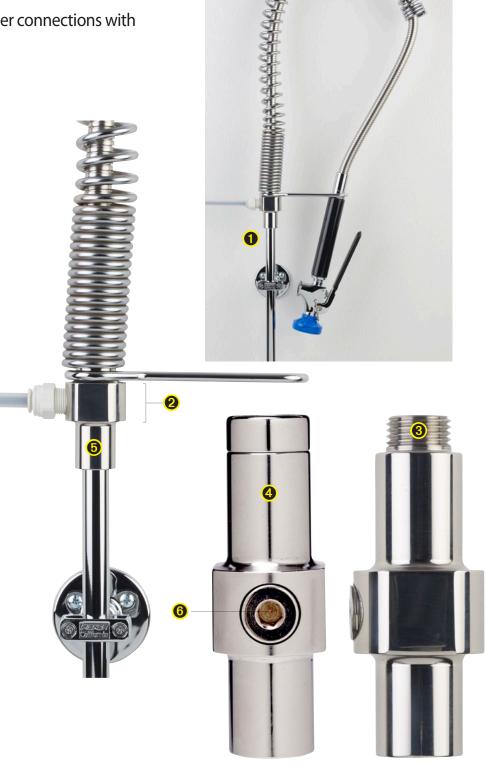

## The **inside** story on the new **Chemical/TEE**

Streamline your chemical dispenser connections with the new Fisher Chemical Tee.

- Attractive design, not a clunky pipe "Tee" and multiple fittings attaches to top of pre-rinse riser pipe, replacing current spring-stop adapter
- **2 Less obstruction / no need** for a longer hose – adds only 1" to overall height of existing pre-rinse unit
- Fits ALL brands (Included thread cover to be removed allowing for external thread connection)
- **4** Commercial durability ALL SS construction
- Speeds installation / reduces plumbing labor – fewer connections needed to attach to chemical dispenser
- Tlush mount 3/8"NPT plug included

**Part No: 72813** 