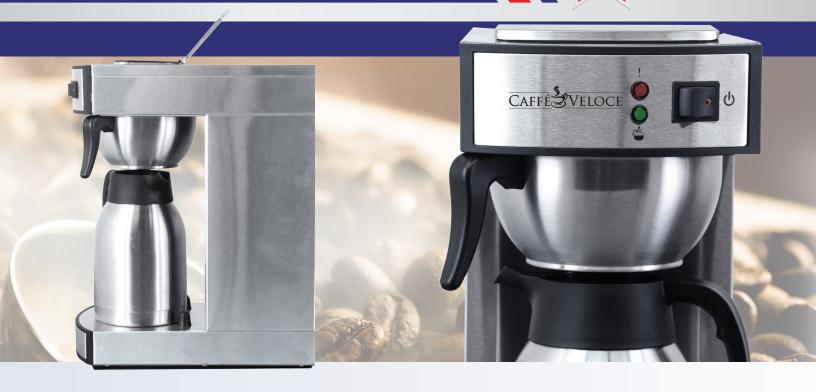

## **Stainless Steel Coffee Maker**with 2 Liter Thermal Carafe

Model: CM-CN-0002-T Item: 44315

Serve warm coffee to your customers fast and efficiently!

Brew up warm aromatic coffee with our Stainless Steel Coffee Maker. Equip with a 2 Liter thermal carafe, this compact and convenient coffee maker is an excellent addition for any waiting area, break room, coffee shop and much more!

## Features:

- Stainless steel body and brew chamber
- Stainless steel panel and durable funnel
- Includes a 2-liter thermal carafe

- · Manual on/off switch
- · Indicator lights for brewing
- Triple safety protection