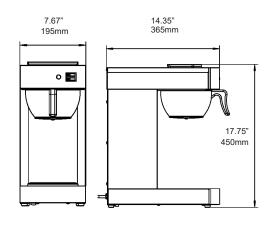

| TECHNICAL SPECIFICATION |                                   |
|-------------------------|-----------------------------------|
| ITEM NUMBER             | 44315                             |
| MODEL                   | CM-CN-0002-T                      |
| POWER                   | 1450 W                            |
| CAPACITY                | 2-liter thermal carafe            |
| CUPS PER HOUR           | Up to 100 cups per hour           |
| BREWING TIME            | 5 minutes per jug                 |
| BREWING TEMPERATURE     | 93-96°C/199.4-204.8°F             |
| ELECTRICAL              | 120V/60Hz                         |
| DIMENSIONS (DWH)        | 14.37"x7.67"x17.75"/365x195x450mm |
| WEIGHT                  | 18.7kg/8.5kg                      |