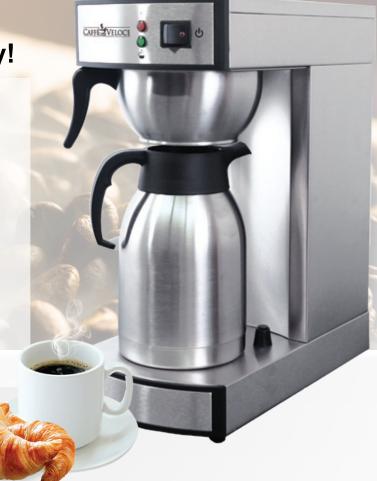

## **Stainless Steel Coffee Maker**with 2 Liter Thermal Carafe

Model: CM-CN-0002-T Item: 44315

Serve warm coffee to your customers fast and efficiently!

Brew up warm aromatic coffee with our Stainless Steel Coffee Maker. Equip with a 2 Liter thermal carafe, this compact and convenient coffee maker is an excellent addition for any waiting area, break room, coffee shop and much more!

## Features:

- Stainless steel body and brew chamber
- Stainless steel panel and durable funnel
- Includes a 2-liter thermal carafe

- · Manual on/off switch
- · Indicator lights for brewing
- Triple safety protection