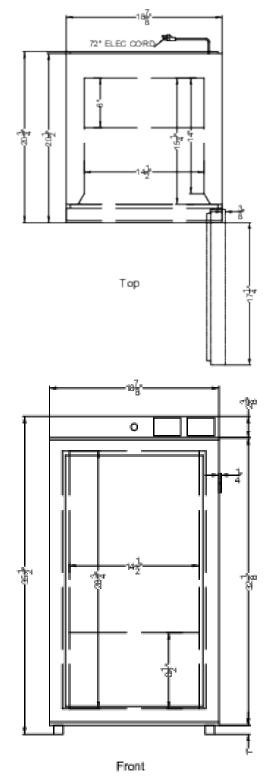

### ACR32GNSF456 Specifications:

| <b>A</b>                                                                                                                                                                                                                                                               |                                                                                                                                             |
|------------------------------------------------------------------------------------------------------------------------------------------------------------------------------------------------------------------------------------------------------------------------|---------------------------------------------------------------------------------------------------------------------------------------------|
| Overview                                                                                                                                                                                                                                                               |                                                                                                                                             |
| Height of Cabinet                                                                                                                                                                                                                                                      | 35.5" (90 cm)                                                                                                                               |
| Width                                                                                                                                                                                                                                                                  | 18.88" (48 cm)                                                                                                                              |
| Width with Door Open                                                                                                                                                                                                                                                   | 19.25" (49 cm)                                                                                                                              |
| Depth                                                                                                                                                                                                                                                                  | 20.75" (53 cm)                                                                                                                              |
| Depth with door at 90°                                                                                                                                                                                                                                                 | 38.0" (97 cm)                                                                                                                               |
| Capacity                                                                                                                                                                                                                                                               | 3.17 cu.ft. (90 L)                                                                                                                          |
| Defrost Type                                                                                                                                                                                                                                                           | Automatic                                                                                                                                   |
| Door                                                                                                                                                                                                                                                                   | Glass                                                                                                                                       |
| Cabinet                                                                                                                                                                                                                                                                | White                                                                                                                                       |
| US Electrical Safety                                                                                                                                                                                                                                                   | ETL                                                                                                                                         |
| Canadian Electrical<br>Safety                                                                                                                                                                                                                                          | ETL-C                                                                                                                                       |
| Amps                                                                                                                                                                                                                                                                   | 0.9                                                                                                                                         |
| Voltage/Frequency                                                                                                                                                                                                                                                      | 115 V AC/60 Hz                                                                                                                              |
| Weight                                                                                                                                                                                                                                                                 | 57.3 lbs. (26 kg)                                                                                                                           |
| Shipping Weight                                                                                                                                                                                                                                                        | 98.0 lbs. (44 kg)                                                                                                                           |
| Parts & Labor Warranty                                                                                                                                                                                                                                                 | 1 Year                                                                                                                                      |
| Compressor Warranty                                                                                                                                                                                                                                                    | 5 Years                                                                                                                                     |
| UPC                                                                                                                                                                                                                                                                    | 761101083148                                                                                                                                |
| Refrigerator Features                                                                                                                                                                                                                                                  |                                                                                                                                             |
|                                                                                                                                                                                                                                                                        |                                                                                                                                             |
| Door Swing                                                                                                                                                                                                                                                             | RHD                                                                                                                                         |
| Door Swing<br>Reversible                                                                                                                                                                                                                                               | RHD<br>Factory Reversible                                                                                                                   |
|                                                                                                                                                                                                                                                                        |                                                                                                                                             |
| Reversible                                                                                                                                                                                                                                                             | Factory Reversible                                                                                                                          |
| Reversible<br>Shelf Type                                                                                                                                                                                                                                               | Factory Reversible<br>Wire                                                                                                                  |
| Reversible<br>Shelf Type<br>Shelf Qty                                                                                                                                                                                                                                  | Factory Reversible<br>Wire<br>3                                                                                                             |
| Reversible<br>Shelf Type<br>Shelf Qty<br>Adjustable Shelves                                                                                                                                                                                                            | Factory Reversible<br>Wire<br>3<br>Yes                                                                                                      |
| Reversible<br>Shelf Type<br>Shelf Qty<br>Adjustable Shelves<br>Thermostat Type                                                                                                                                                                                         | Factory Reversible<br>Wire<br>3<br>Yes<br>Digital                                                                                           |
| Reversible<br>Shelf Type<br>Shelf Qty<br>Adjustable Shelves<br>Thermostat Type<br>Fan Type                                                                                                                                                                             | Factory Reversible<br>Wire<br>3<br>Yes<br>Digital<br>Interior                                                                               |
| Reversible<br>Shelf Type<br>Shelf Qty<br>Adjustable Shelves<br>Thermostat Type<br>Fan Type<br>Refrigerant Type                                                                                                                                                         | Factory Reversible<br>Wire<br>3<br>Yes<br>Digital<br>Interior<br>R600a                                                                      |
| Reversible<br>Shelf Type<br>Shelf Qty<br>Adjustable Shelves<br>Thermostat Type<br>Fan Type<br>Refrigerant Type<br>Refrigerant Amount                                                                                                                                   | Factory Reversible<br>Wire<br>3<br>Yes<br>Digital<br>Interior<br>R600a<br>1.27oz.                                                           |
| Reversible<br>Shelf Type<br>Shelf Qty<br>Adjustable Shelves<br>Thermostat Type<br>Fan Type<br>Refrigerant Type<br>Refrigerant Amount<br>High Side PSI                                                                                                                  | Factory Reversible<br>Wire<br>3<br>Yes<br>Digital<br>Interior<br>R600a<br>1.27oz.<br>1.45                                                   |
| Reversible<br>Shelf Type<br>Shelf Qty<br>Adjustable Shelves<br>Thermostat Type<br>Fan Type<br>Refrigerant Type<br>Refrigerant Amount<br>High Side PSI<br>Low Side PSI                                                                                                  | Factory Reversible<br>Wire<br>3<br>Yes<br>Digital<br>Interior<br>R600a<br>1.27oz.<br>1.45<br>0.8<br>2                                       |
| Reversible<br>Shelf Type<br>Shelf Qty<br>Adjustable Shelves<br>Thermostat Type<br>Fan Type<br>Refrigerant Type<br>Refrigerant Amount<br>High Side PSI<br>Low Side PSI<br>Level Legs Qty                                                                                | Factory Reversible<br>Wire<br>3<br>Yes<br>Digital<br>Interior<br>R600a<br>1.27oz.<br>1.45<br>0.8                                            |
| Reversible<br>Shelf Type<br>Shelf Qty<br>Adjustable Shelves<br>Thermostat Type<br>Fan Type<br>Refrigerant Type<br>Refrigerant Amount<br>High Side PSI<br>Low Side PSI<br>Level Legs Qty<br>Interior Light                                                              | Factory Reversible<br>Wire<br>3<br>Yes<br>Digital<br>Interior<br>R600a<br>1.27oz.<br>1.45<br>0.8<br>2<br>Yes                                |
| Reversible<br>Shelf Type<br>Shelf Qty<br>Adjustable Shelves<br>Thermostat Type<br>Fan Type<br>Refrigerant Type<br>Refrigerant Amount<br>High Side PSI<br>Low Side PSI<br>Level Legs Qty<br>Interior Light<br>Temperature Range<br><b>Dimensions</b>                    | Factory Reversible<br>Wire<br>3<br>3<br>Yes<br>Digital<br>Interior<br>R600a<br>1.27oz.<br>1.45<br>0.8<br>2<br>Yes<br>2º to 8ºC              |
| Reversible<br>Shelf Type<br>Shelf Qty<br>Adjustable Shelves<br>Thermostat Type<br>Fan Type<br>Refrigerant Type<br>Refrigerant Amount<br>High Side PSI<br>Low Side PSI<br>Level Legs Qty<br>Interior Light<br>Temperature Range                                         | Factory Reversible<br>Wire<br>3<br>Yes<br>Digital<br>Interior<br>R600a<br>1.27oz.<br>1.45<br>0.8<br>2<br>Yes<br>2º to 8ºC<br>28.75" (73 cm) |
| Reversible<br>Shelf Type<br>Shelf Qty<br>Adjustable Shelves<br>Thermostat Type<br>Fan Type<br>Refrigerant Type<br>Refrigerant Amount<br>High Side PSI<br>Low Side PSI<br>Level Legs Qty<br>Interior Light<br>Temperature Range<br><b>Dimensions</b><br>Interior Height | Factory Reversible<br>Wire<br>3<br>3<br>Yes<br>Digital<br>Interior<br>R600a<br>1.27oz.<br>1.45<br>0.8<br>2<br>Yes<br>2º to 8ºC              |