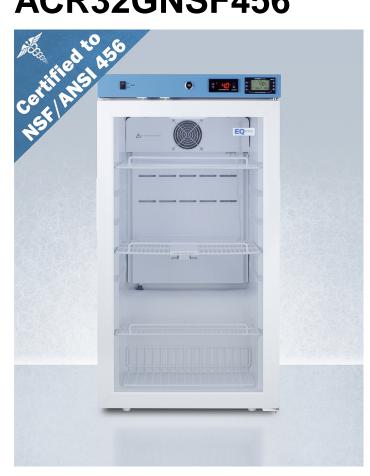

# ACR32GNSF456

#### 35.5" x 18.88" x 20.75" (H x W x D)

Healthcare all-refrigerator certified to NSF/ANSI 456 with self-closing glass door, front lock, digital controls, and NIST-calibrated temperature readout

#### **Highlights:**

Designed and constructed for reliable cold storage in healthcare facilities

External temperature readout of the current and high/low temperatures

User-friendly front control panel keeps the thermostat and alarm in reach without having to open the door