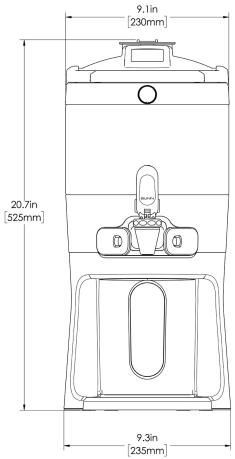

# 1Gal(3.8L) TF Srvr w/Base DSG GEN3

Height: 20.7" Width: 9.3" (52.6cm)

(23.6cm)

Depth: 13.0" (33.0cm)

- Digital sight gauge operates on four easily replaceable AAA batteries with an average 1-year lifespan: display shows low battery symbol when replacement is needed
- Unique lid design allows the display to be forward or rear facing
- · Volume indicator displays how much coffee is left inside the server
- Four-hour digital count-up timer
- Vacuum insulated to keep coffee hot for hours
- Brew-through design with flip lid cover
- · Soft-grip bail handle for easy transportation
- · Self-locking stand allows for multiple brewing and serving options
- · Large cup clearance allows for dispensing into cups, decanters and thermal carafes
- Sturdy aluminum faucet guard keeps faucet area clean and protected
- Drip tray is easily removed for cleaning or to provide extra clearance for dispensing into pitchers
- Fast flow faucet
- Ideal for use with Twin or Single Infusion Series Brewers

## **Holding Capacity**

| English | Metric |  |  |
|---------|--------|--|--|
| 128 oz. | 3.8 L  |  |  |

/ WARNING:

| Unit    |          |         |          | Shipping |          |          |            |           |
|---------|----------|---------|----------|----------|----------|----------|------------|-----------|
|         | Height   | Width   | Depth    | Height   | Width    | Depth    | Weight     | Volume    |
| English | 20.7 in. | 9.3 in. | 13.0 in. | 16.6 in. | 11.9 in. | 15.3 in. | 14.300 lbs | 1.752 ft³ |
| Metric  | 52.6 cm  | 23.6 cm | 33.0 cm  | 42.2 cm  | 30.3 cm  | 38.7 cm  | 6.486 kgs  | 0.050 m³  |