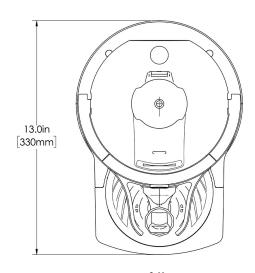

# 1Gal(3.8L) TF Srvr w/Base DSG GEN3

Height: 20.7" Width: 9.3" (52.6cm)

(23.6cm)

Depth: 13.0" (33.0cm)

- Digital sight gauge operates on four easily replaceable AAA batteries with an average 1-year lifespan: display shows low battery symbol when replacement is needed
- Unique lid design allows the display to be forward or rear facing
- · Volume indicator displays how much coffee is left inside the server
- Four-hour digital count-up timer
- Vacuum insulated to keep coffee hot for hours
- Brew-through design with flip lid cover
- · Soft-grip bail handle for easy transportation
- · Self-locking stand allows for multiple brewing and serving options
- · Large cup clearance allows for dispensing into cups, decanters and thermal carafes
- Sturdy aluminum faucet guard keeps faucet area clean and protected
- Drip tray is easily removed for cleaning or to provide extra clearance for dispensing into pitchers
- Fast flow faucet
- Ideal for use with Twin or Single Infusion Series Brewers

## **Holding Capacity**

| English | Metric |  |  |
|---------|--------|--|--|
| 128 oz. | 3.8 L  |  |  |

/ WARNING:

| Unit    |          |         |          | Shipping |          |          |            |           |
|---------|----------|---------|----------|----------|----------|----------|------------|-----------|
|         | Height   | Width   | Depth    | Height   | Width    | Depth    | Weight     | Volume    |
| English | 20.7 in. | 9.3 in. | 13.0 in. | 16.6 in. | 11.9 in. | 15.3 in. | 14.300 lbs | 1.752 ft³ |
| Metric  | 52.6 cm  | 23.6 cm | 33.0 cm  | 42.2 cm  | 30.3 cm  | 38.7 cm  | 6.486 kgs  | 0.050 m³  |