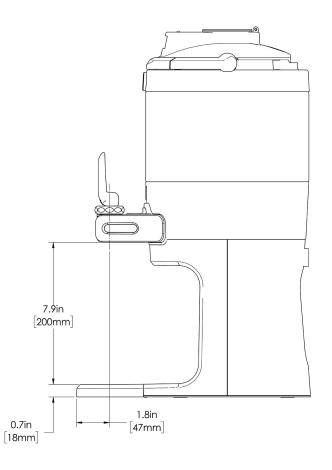

# 1Gal(3.8L) TF Srvr w/Base DSG GEN3

Height: 20.7" Width: 9.3" (52.6cm)

(23.6cm)

Depth: 13.0" (33.0cm)

- Digital sight gauge operates on four easily replaceable AAA batteries with an average 1-year lifespan: display shows low battery symbol when replacement is needed
- Unique lid design allows the display to be forward or rear facing
- · Volume indicator displays how much coffee is left inside the server
- Four-hour digital count-up timer
- Vacuum insulated to keep coffee hot for hours
- Brew-through design with flip lid cover
- · Soft-grip bail handle for easy transportation
- · Self-locking stand allows for multiple brewing and serving options
- · Large cup clearance allows for dispensing into cups, decanters and thermal carafes
- Sturdy aluminum faucet guard keeps faucet area clean and protected
- Drip tray is easily removed for cleaning or to provide extra clearance for dispensing into pitchers
- Fast flow faucet
- Ideal for use with Twin or Single Infusion Series Brewers

## **Holding Capacity**

| English | Metric |  |  |
|---------|--------|--|--|
| 128 oz. | 3.8 L  |  |  |

/ WARNING:

| Unit    |          |         |          | Shipping |          |          |            |           |
|---------|----------|---------|----------|----------|----------|----------|------------|-----------|
|         | Height   | Width   | Depth    | Height   | Width    | Depth    | Weight     | Volume    |
| English | 20.7 in. | 9.3 in. | 13.0 in. | 16.6 in. | 11.9 in. | 15.3 in. | 14.300 lbs | 1.752 ft³ |
| Metric  | 52.6 cm  | 23.6 cm | 33.0 cm  | 42.2 cm  | 30.3 cm  | 38.7 cm  | 6.486 kgs  | 0.050 m³  |