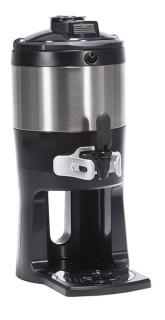

# 1Gal(3.8L) TF Srvr w/Base DSG GEN3

Height: 20.7" Width: 9.3" (52.6cm)

(23.6cm)

Depth: 13.0" (33.0cm)

- Digital sight gauge operates on four easily replaceable AAA batteries with an average 1-year lifespan: display shows low battery symbol when replacement is needed
- Unique lid design allows the display to be forward or rear facing
- · Volume indicator displays how much coffee is left inside the server
- Four-hour digital count-up timer
- Vacuum insulated to keep coffee hot for hours
- Brew-through design with flip lid cover
- · Soft-grip bail handle for easy transportation
- · Self-locking stand allows for multiple brewing and serving options
- · Large cup clearance allows for dispensing into cups, decanters and thermal carafes
- Sturdy aluminum faucet guard keeps faucet area clean and protected
- Drip tray is easily removed for cleaning or to provide extra clearance for dispensing into pitchers
- Fast flow faucet
- Ideal for use with Twin or Single Infusion Series Brewers

### **Specifications**

Product #: 42700.0200 Lid Color: Black

Handle: Bail Handle Liner: Stainless Steel **Dispense:** Lever Action