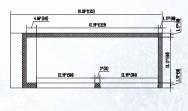

#### Warranty: 2-Years Parts & Labor, 5 Years on Compressor

| MODEL    | DOORS | EXT DIMENSIONS<br>W x D x H | INT. DIMENSIONS<br>W x D x H | CU. FT. | AMPS | H.P. | SHIP<br>WEIGHT |
|----------|-------|-----------------------------|------------------------------|---------|------|------|----------------|
| E-KDD3-2 | 2     | 61 x 24.4 x 36.2            | 47 x 18.11 x 29.3            | 14.16   | 3    | 2/5  | 313 lbs        |