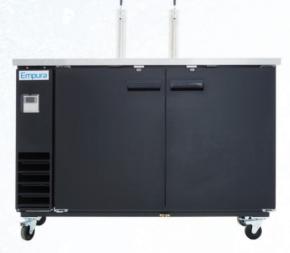

## **Beer Dispenser**

### **Features**

- CFC-Free refrigerant and foam insulation
- Electronic thermostat and digital LED temperature display for accurate control and easy reading
- Interior: 430 Stainless Steel floor with heavy gauge removable galvanized steel and stainless steel walls.
- Exterior: Heavy duty, wear resistant laminated black vinyl front and sides. Galvanized steel back. All stainless steel counter top and lid for durability and ease of cleaning.
- Self closing hinged doors with key lock
- Snap-in magnetic door gasket removable and replaceable without tools for ease of cleaning
- Over sized balanced refrigeration system using environmentally friendly R290 Refrigerant system
- Cooled (cold air channeled) and insulated 3" diameter beer column for uniform beer temperature and reduced foaming for a perfect pour
- Faucets made out of polished stainless steel
- Designed to hold a variety of kegs.
- Standard 4" casters, make it easy to maneuver and clean underneath
- Side mounted condensing system
- Forced air cooling with large fan motor and fan blades for better air circulation
- Temperature: 33 to  $41^{\circ}$ F / 0.5 to  $5^{\circ}$ C
- Electrical: 115/60/1 with NEMA 5-15P