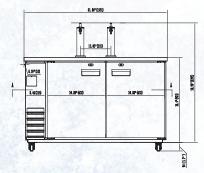

#### Warranty: 2-Years Parts & Labor, 5 Years on Compressor

| MODEL    | DOORS | EXT DIMENSIONS<br>W x D x H | INT. DIMENSIONS<br>W x D x H | CU. FT. | AMPS | H.P. | SHIP<br>WEIGHT |
|----------|-------|-----------------------------|------------------------------|---------|------|------|----------------|
| E-KDD3-2 | 2     | 61 x 24.4 x 36.2            | 47 x 18.11 x 29.3            | 14.16   | 3    | 2/5  | 313 lbs        |