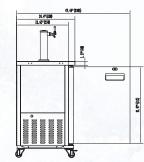

#### Warranty: 2-Years Parts & Labor, 5 Years on Compressor

| MODEL    | DOORS | EXT DIMENSIONS<br>W x D x H | INT. DIMENSIONS<br>W x D x H | CU. FT. | AMPS | H.P. | SHIP<br>WEIGHT |
|----------|-------|-----------------------------|------------------------------|---------|------|------|----------------|
| E-KDD3-2 | 2     | 61 x 24.4 x 36.2            | 47 x 18.11 x 29.3            | 14.16   | 3    | 2/5  | 313 lbs        |