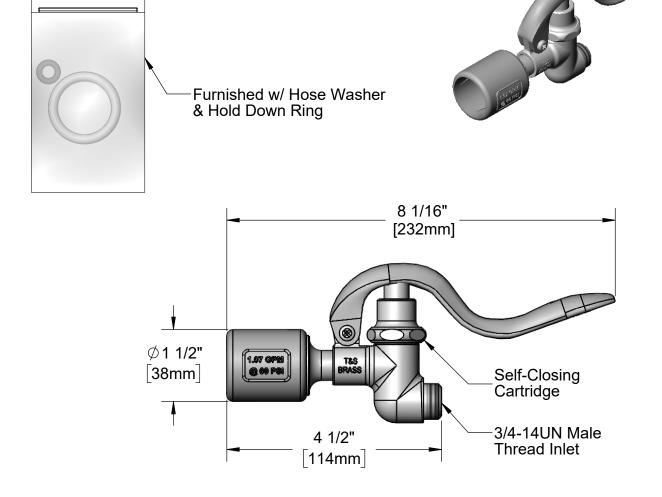

**Product Specifications:** 

Self-Closing Pre-Rinse Spray Valve w/ 1.07 GPM Spray Nozzle

Master Pack: (12) B-0107-J

Product Compliance:

ASME A112.18.1 / CSA B125.1 NSF 61 - Section 9 NSF 372 (Low Lead Content) 2019 DOE PRSV - Class II