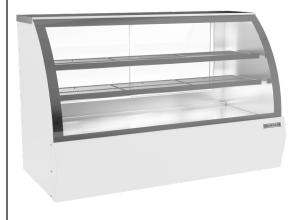

## **DELI/BAKERY DRY CASE**

CDR6HC Deli/Bakery Dry Case

MODEL: CDR6HC-1-W-D

3 Year Parts/Labor Warranty

## **CABINET CONSTRUCTION**

- Exterior has white powder coated galvanized steel
- Stainless steel interior with mirrored end caps
- Sliding glass, removable doors
- Curved front glass
- LED lighting with on and off switch
- Electrical outlet for scale
- Adjustable shelves for better product display
- Price tag molding standard
- Open food rated