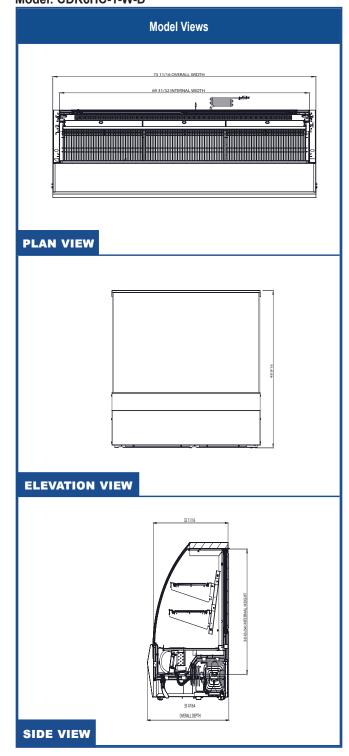

## **OPTIONS & ACCESSORIES**

- Refrigerated cases
- 3" Casters
- 6" Casters
- 2-3/4" Casters

| MODEL                                    | CDR6HC-1-W-D                        |  |
|------------------------------------------|-------------------------------------|--|
| EXTERNAL DIMENSIONAL DATA                |                                     |  |
| Width Overall                            | 73 11/16"                           |  |
| Depth Overall                            | 35 <sup>47</sup> / <sub>64</sub> "  |  |
| Height Overall                           | 48 %16"                             |  |
| INTERNAL DIMENSIONAL DATA                |                                     |  |
| NET Capacity (cubic ft.)                 | 21                                  |  |
| Internal Width Overall (in)              | 69 <sup>31</sup> / <sub>32</sub> "  |  |
| Internal Depth Top & Middle Overall (in) | 15 ¹¹⁄₁₀₀"                          |  |
| Internal Depth Overall Bottom (in)       | 24 <sup>37</sup> / <sub>100</sub> " |  |
| Internal Height Overall (in)             | 38 <sup>43</sup> / <sub>64</sub> "  |  |
| Number of Shelves                        | 2                                   |  |
| SHIPPING DATA                            |                                     |  |
| Gross Weight- Crated                     | 672 lbs                             |  |
| Height - Crated                          | 58"                                 |  |
| Width - Crated                           | 80"                                 |  |
| Depth - Crated                           | 39"                                 |  |

**Deli/Bakery Dry Case** Model: CDR6HC-1-W-D