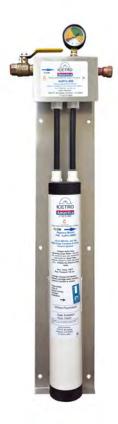

#### Model: IcePro 800

For 800 Lb./Day Ice Makers

ICETRO America utilizes the IcePro water treatment systems in providing built in prefiltration to all of our systems as well as controlling scale with a patented blend

called Citryne\*. The IcePro series is a complete system without the need to add additional pre-filtration or scale

The IcePro 800 is a single cartridge water treatment system designed to reduce sediment, chlorine, taste and odors. The system filters to 5 micron and utilizes Citryne to eliminate water related problems caused by scale build up.

# **Benefits**

- High quality activated carbon to greatly reduce corrosion, bad tastes and odors
- Reduces costly equipment maintenance
- Quick cartridge change out.
- Includes Citryne for true scale elimination
- Full port shut off valve