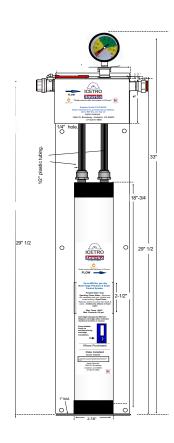

#### **Specifications**

| Dimensions         | 33.5" X 5.5" X 4.25" |  |
|--------------------|----------------------|--|
| Connection         | 1/2" FNPT            |  |
| Max. PSI           | 125                  |  |
| Max Temp.          | 100∘ F               |  |
| Flow Rate          | 3.5 gpm              |  |
| Sediment Reduction | 5 micron             |  |
| Shipping Weight    | 11 lbs.              |  |