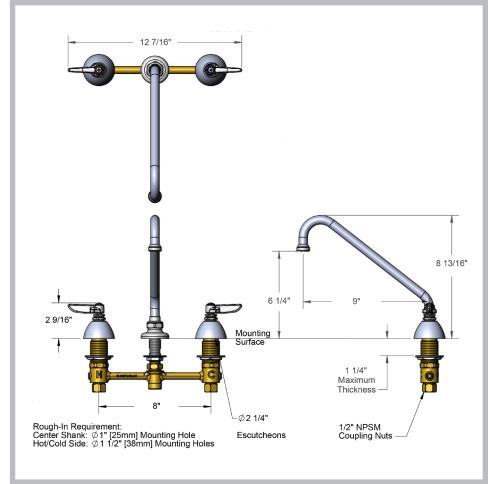

### **FEATURES:**

9" swing spout. 8" O.C. water supply. Quarter-turn wedge style handles. Colored hot & cold Indexes. 1.0 GPM/3.8 LPM Aerator. 60 PSI.

# **DIMENSIONS and SPECIFICATIONS**