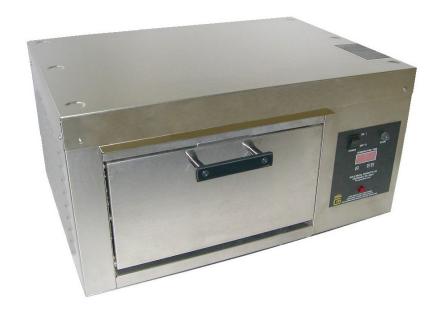

# Pizza – Sandwich Oven – Model 5554

### **External Dimensions:**

27 1/2" wide x 20 1/2" deep x 14" high

### Features:

- Includes One Cooking "Stone". Stone rests on aluminum shelf (2 included).
- Six vertical positions for stone. Use bottom position for open face sandwiches.
- Electronic time and temperature control. Push button to start "count down" timer. Signal sounds when time is complete.
- Oven can be "stacked".
- Two durable tubular heating elements. One on top of oven ceiling and one on bottom.