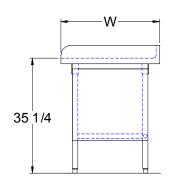

## "BT3S" WOOD TOP UTILITY TABLES

| MODEL   | SIZE (L X W) | WT (LBS) |
|---------|--------------|----------|
| BT3S01  | 48"x30"      | 165      |
| BT3S02  | 60"x30"      | 190      |
| BT3S03  | 72"x30"      | 215      |
| BT3S03A | 84"x30"      | 241      |
| BT3S04  | 96"x30"      | 267      |