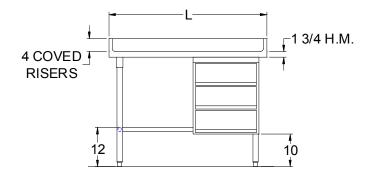

## 1¾" Thick Top w/4" Coved Riser On Back & Sides

#### **FEATURES:**

- 1-3/4" Thick Northern Hard Rock Maple Top
- Top Is Finished With Penetrating Oil With Optional Natural Clear Varnique Finish
- 3 Tier Drawer Unit
- Stainless Steel Base And Bracing Type 300 Stainless Steel, With #4 Polish, Satin Finish
- Adjustable Bullet Feet
- Shipped Knocked-Down, Easy-To-Assemble

#### **SPECIFICATIONS:**

- Base: Stainless Steel Bases Are TIG Welded Exposed Welds Are Polished To Match Adjacent Surfaces
- Top: 1-3/4" Thick Northern Hard Rock Maple Finished With Penetrating Oil
- Drawer: Panels 20GA Stainless Steel
- Unit: Front Drawer 14GA Reinforced With 1-1/2" Square O.D. Tubing Type 300 Stainless Steel With #4 Polish, Satin Finish
- Legs: 1-5/8" Round O.D., 16GA Type 300 Tubular Stainless Steel With #4 Polish, Satin Finish
- Gussets: Stainless Steel
- Feet:1" Adjustable Stainless Steel Bullet Feet

## "BT3S" WOOD TOP UTILITY TABLES

| MODEL   | SIZE (L X W) | WT (LBS) |
|---------|--------------|----------|
| BT3S01  | 48"x30"      | 165      |
| BT3S02  | 60"x30"      | 190      |
| BT3S03  | 72"x30"      | 215      |
| BT3S03A | 84"x30"      | 241      |
| BT3S04  | 96"x30"      | 267      |