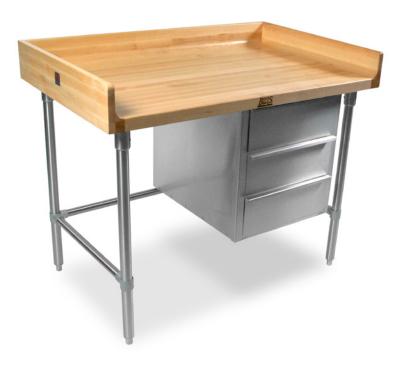

# **"BT3S" WOOD TOP UTILITY TABLES**

## 1¾" Thick Top w/4" Coved Riser On Back & Sides

#### **FEATURES:**

- 1-3/4" Thick Northern Hard Rock Maple Top
- Top Is Finished With Penetrating Oil With Optional Natural Clear Varnique Finish
- 3 Tier Drawer Unit
- Stainless Steel Base And Bracing Type 300 Stainless Steel, With #4 Polish, Satin Finish
- Adjustable Bullet Feet
- Shipped Knocked-Down, Easy-To-Assemble

#### **SPECIFICATIONS:**

- Base: Stainless Steel Bases Are TIG Welded Exposed Welds Are Polished To Match Adjacent Surfaces
- Top: 1-3/4" Thick Northern Hard Rock Maple Finished With Penetrating Oil
- Drawer: Panels 20GA Stainless Steel
- Unit: Front Drawer 14GA Reinforced With 1-1/2" Square O.D. Tubing Type 300 Stainless Steel With #4 Polish, Satin Finish
- Legs: 1-5/8" Round O.D., 16GA Type 300 Tubular Stainless Steel With #4 Polish, Satin Finish
- Gussets: Stainless Steel
- Feet:1" Adjustable Stainless Steel Bullet Feet