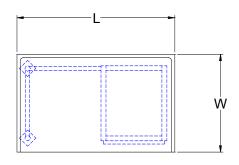

## "BT3S" WOOD TOP UTILITY TABLES

| MODEL   | SIZE (L X W) | WT (LBS) |
|---------|--------------|----------|
| BT3S01  | 48"x30"      | 165      |
| BT3S02  | 60"x30"      | 190      |
| BT3S03  | 72"x30"      | 215      |
| BT3S03A | 84"x30"      | 241      |
| BT3S04  | 96"x30"      | 267      |