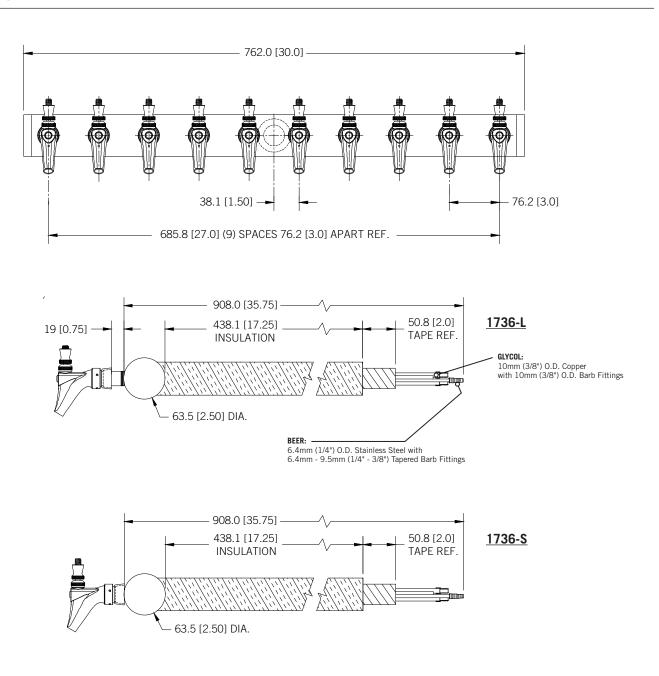

## KOOL-RITE<sup>™</sup> INSERT - 10 FAUCET

| Part No. | Faucets | Shank Length | Dispense System     | Shipping Weight |
|----------|---------|--------------|---------------------|-----------------|
| □ 1736-L | 10      | Long         | Kool-Rite™ (Glycol) | 15 kg           |
|          |         |              |                     | 33 lbs          |
| □ 1736-S | 10      | Short        | Kool-Rite™ (Glycol) | 15 kg           |
|          |         |              |                     | 33 lbs          |

## Dimensions