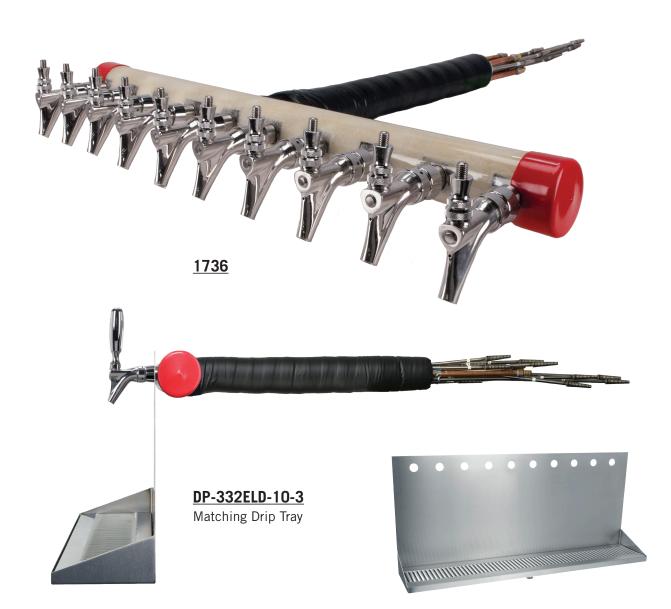

## KOOL-RITE<sup>™</sup> INSERT - 10 FAUCET

- Imagine the draft tower possibilities to match a theme or décor.
- Design and build a custom tower around Kool-Rite<sup>™</sup>.
- Kool-Rite<sup>™</sup> technology with patented cooling blocks and leak proof shanks.
- All stainless steel contact with the beer for the ultimate in draft purity.

## KOOL-RITE<sup>™</sup> INSERT - 10 FAUCET

| Part No. | Faucets | Shank Length | Dispense System     | Shipping Weight |
|----------|---------|--------------|---------------------|-----------------|
| □ 1736-L | 10      | Long         | Kool-Rite™ (Glycol) | 15 kg           |
|          |         |              |                     | 33 lbs          |
| □ 1736-S | 10      | Short        | Kool-Rite™ (Glycol) | 15 kg           |
|          |         |              |                     | 33 lbs          |