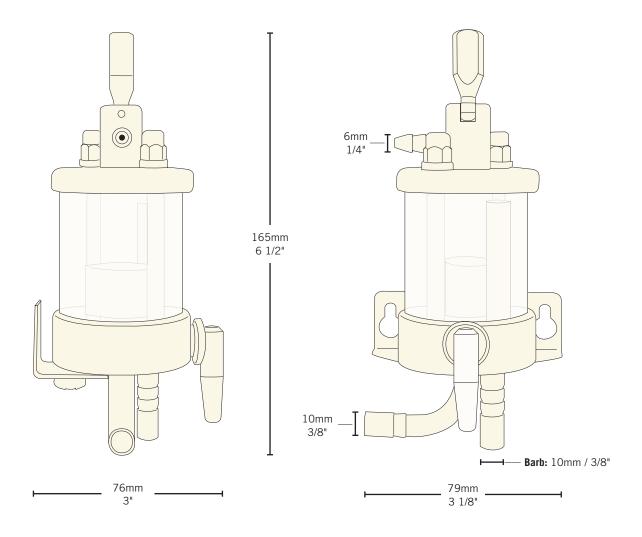

# **PRO-MAX (FOB DETECTOR)**





- PRO-MAX FOB (Foam On Beer) Detector is essential for all long draw beer lines.
- Eliminate foam and wasted beer when a keg is emptied.
- Replace the keg, reset the FOB, and beer is flowing again.
- Stainless steel contact with the beer for the ultimate in draft purity.





www.micromatic.com • 1 (866) 327-4159

### **PRO-MAX-1 STAINLESS STEEL**



## **Specifications**

| Part No.  | Description     | Shipping Weight | Box Dimensions              |
|-----------|-----------------|-----------------|-----------------------------|
| PRO-MAX-1 | Stainless Steel | 2 kg            | 356mm L x 203mm W x 102mm H |
|           |                 | 3 lbs           | 14"L x 8"W x 4"H            |

### **Dimensions**





### West

19791 Bahama St. Northridge, CA 91324 Tel. (818) 701-9765 Fax. (818) 701-9844

### Central

10726 North Second St. Machesney Park, IL 61115 Tel. (815) 968-7557 Fax. (815) 968-0363

#### Southeast

2364 Simon Ct. Brooksville, FL 34604 Tel. (352) 799-6331 Fax. (352) 796-2429

#### Northeast

4601 Saucon Creek Rd. Center Valley, PA 18034 Tel. (610) 625-4464 Fax. (610) 625-4466