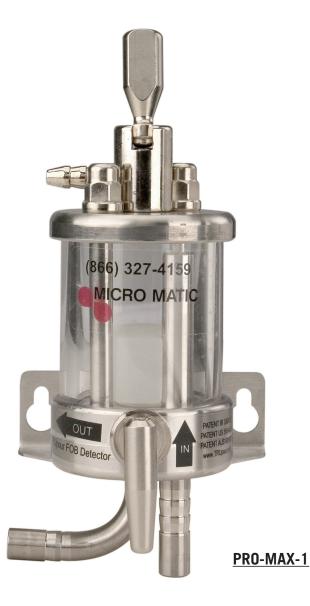

# **PRO-MAX (FOB DETECTOR)**

- PRO-MAX FOB (Foam On Beer) Detector is essential for all long draw beer lines.
- Eliminate foam and wasted beer when a keg is emptied.
- Replace the keg, reset the FOB, and beer is flowing again.
- Stainless steel contact with the beer for the ultimate in draft purity.

### **PRO-MAX-1 STAINLESS STEEL**