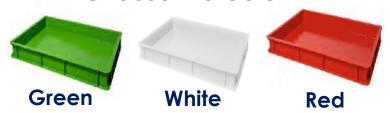

## **Choose the Color**

\*Half Size Box available only in White and 3  $\frac{1}{2}$ " Depth.