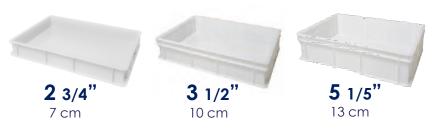

## **Choose the Depth**

#### Notes:

- Dolly can be used for one full size box or 2 half size boxes per layer.
- · Lids available only for full size boxes.

| SPECIFICATIONS                      |         |            |               |
|-------------------------------------|---------|------------|---------------|
| H"                                  | 2 3/4"  | 3 1/2"     | <b>5</b> 1/5" |
| Pizza dough boxes 23 5/8" x 15 3/4" |         |            |               |
| White                               | VAS007W | VAS010W    | VAS013W       |
| Green                               | VAS007G | VAS010G    | VAS013G       |
| Red                                 | VAS007R | VAS010R    | VAS013R       |
| Pizza dough box 12 1/2" x 15 3/4"   |         |            |               |
| White                               | -       | VAS403010W | -             |
| Dough Box Lids 15 3/4" x 23 5/8"    |         |            |               |
| White                               | 10002W  |            |               |
| Dough Box Dolly with casters for    |         |            |               |
| Boxes 15 3/4" x 23 5/8"             |         |            |               |
| CA6040                              |         |            |               |