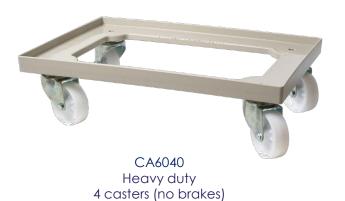

# DOUGH PROOFING RETARDING PANS/ BOXES

**Dolly** Lids

#### Notes:

- Dolly can be used for one full size box or 2 half size boxes per layer.
- · Lids available only for full size boxes.

| SPECIFICATIONS                      |         |            |               |
|-------------------------------------|---------|------------|---------------|
| H"                                  | 2 3/4"  | 3 1/2"     | <b>5</b> 1/5" |
| Pizza dough boxes 23 5/8" x 15 3/4" |         |            |               |
| White                               | VAS007W | VAS010W    | VAS013W       |
| Green                               | VAS007G | VAS010G    | VAS013G       |
| Red                                 | VAS007R | VAS010R    | VAS013R       |
| Pizza dough box 12 1/2" x 15 3/4"   |         |            |               |
| White                               | -       | VAS403010W | -             |
| Dough Box Lids 15 3/4" x 23 5/8"    |         |            |               |
| White                               | 10002W  |            |               |
| Dough Box Dolly with casters for    |         |            |               |
| Boxes 15 3/4" x 23 5/8"             |         |            |               |
| CA6040                              |         |            |               |