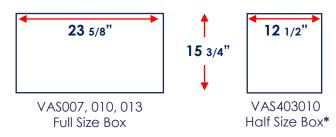

### Choose the Size

#### Notes:

- Dolly can be used for one full size box or 2 half size boxes per layer.
- · Lids available only for full size boxes.

| SPECIFICATIONS                      |         |            |               |
|-------------------------------------|---------|------------|---------------|
| H"                                  | 2 3/4"  | 3 1/2"     | <b>5</b> 1/5" |
| Pizza dough boxes 23 5/8" x 15 3/4" |         |            |               |
| White                               | VAS007W | VAS010W    | VAS013W       |
| Green                               | VAS007G | VAS010G    | VAS013G       |
| Red                                 | VAS007R | VAS010R    | VAS013R       |
| Pizza dough box 12 1/2" x 15 3/4"   |         |            |               |
| White                               | -       | VAS403010W | -             |
| Dough Box Lids 15 3/4" x 23 5/8"    |         |            |               |
| White                               | 10002W  |            |               |
| Dough Box Dolly with casters for    |         |            |               |
| Boxes 15 3/4" x 23 5/8"             |         |            |               |
| CA6040                              |         |            |               |