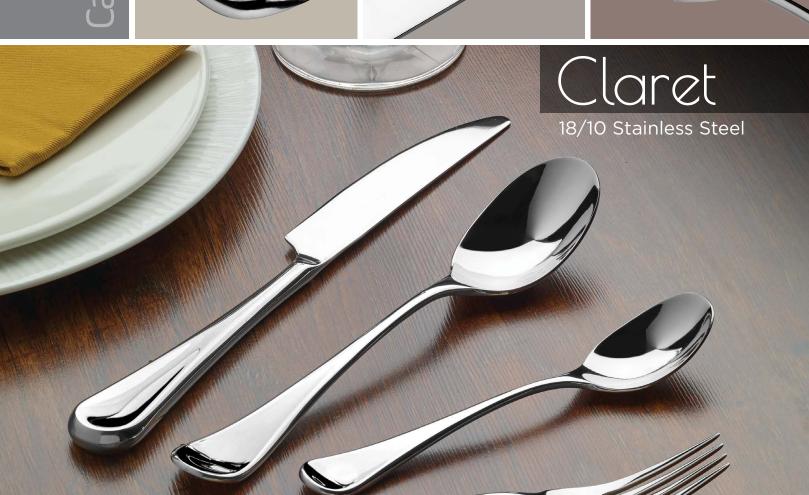

LUXURIOUS standout in any setting, the heavy weight and multi-faceted design of this pattern takes its inspiration from the mountain range town of Cortina d'Ampezzo.

| ITEM    | DESCRIPTION                  | LENGTH   | THICKNESS |
|---------|------------------------------|----------|-----------|
| Z-CL-01 | Claret Tea Spoon             | 6"       | 3.5mm     |
| Z-CL-03 | Claret Dinner Spoon          | 7-13/16" | 4.0mm     |
| Z-CL-05 | Claret Dinner Fork           | 8-1/8"   | 4.0mm     |
| Z-CL-06 | Claret Salad Fork            | 7-11/16" | 3.5mm     |
| Z-CL-08 | Claret Dinner Knife (Hollow) | 9-7/16"  | 8.5mm     |

EXCEPTIONAL weight and timeless modernity formed by the smooth contours of the Claret pattern sparkle like a tranquil lake, providing the perfect setting to any white linen establishment.

| ITEM    | DESCRIPTION                  | LENGTH   | THICKNESS |
|---------|------------------------------|----------|-----------|
| Z-CR-01 | Carrera Tea Spoon            | 6"       | 3.0mm     |
| Z-CR-03 | Carrera Dinner Spoon         | 7-11/16" | 3.5mm     |
| Z-CR-05 | Carrera Dinner Fork          | 8-1/4"   | 3.5mm     |
| Z-CR-06 | Carrera Salad Fork           | 7-3/16"  | 3.5mm     |
| Z-CR-08 | Carrera Dinner Knife (Solid) | 9-3/8"   | 8.0mm     |
|         |                              |          |           |