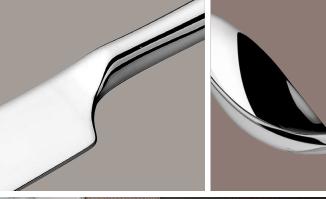

EXCEPTIONAL weight and timeless modernity formed by the smooth contours of the Claret pattern sparkle like a tranquil lake, providing the perfect setting to any white linen establishment.

| ITEM    | DESCRIPTION                  | LENGTH   | THICKNESS |
|---------|------------------------------|----------|-----------|
| Z-CR-01 | Carrera Tea Spoon            | 6"       | 3.0mm     |
| Z-CR-03 | Carrera Dinner Spoon         | 7-11/16" | 3.5mm     |
| Z-CR-05 | Carrera Dinner Fork          | 8-1/4"   | 3.5mm     |
| Z-CR-06 | Carrera Salad Fork           | 7-3/16"  | 3.5mm     |
| Z-CR-08 | Carrera Dinner Knife (Solid) | 9-3/8"   | 8.0mm     |
|         |                              |          |           |