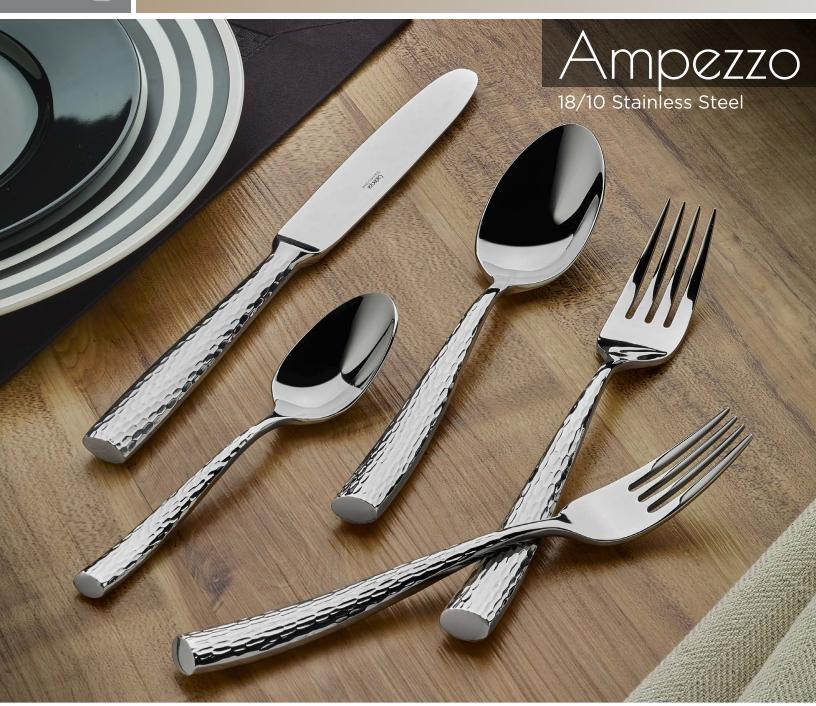

| ITEM    | DESCRIPTION                  | LENGTH   | THICKNESS |
|---------|------------------------------|----------|-----------|
| Z-AZ-01 | Ampezzo Tea Spoon            | 6"       | 3.0mm     |
| Z-AZ-03 | Ampezzo Dinner Spoon         | 7-11/16" | 5.2mm     |
| Z-AZ-05 | Ampezzo Dinner Fork          | 8-1/8"   | 4.5mm     |
| Z-AZ-06 | Ampezzo Salad Fork           | 7-1/2"   | 5.2mm     |
| Z-AZ-08 | Ampezzo Dinner Knife (Solid) | 9-1/2"   | 9.0mm     |

LUXURIOUS standout in any setting, the heavy weight and multi-faceted design of this pattern takes its inspiration from the mountain range town of Cortina d'Ampezzo.

| ITEM    | DESCRIPTION                  | LENGTH   | THICKNESS |
|---------|------------------------------|----------|-----------|
| Z-CL-01 | Claret Tea Spoon             | 6"       | 3.5mm     |
| Z-CL-03 | Claret Dinner Spoon          | 7-13/16" | 4.0mm     |
| Z-CL-05 | Claret Dinner Fork           | 8-1/8"   | 4.0mm     |
| Z-CL-06 | Claret Salad Fork            | 7-11/16" | 3.5mm     |
| Z-CL-08 | Claret Dinner Knife (Hollow) | 9-7/16"  | 8.5mm     |