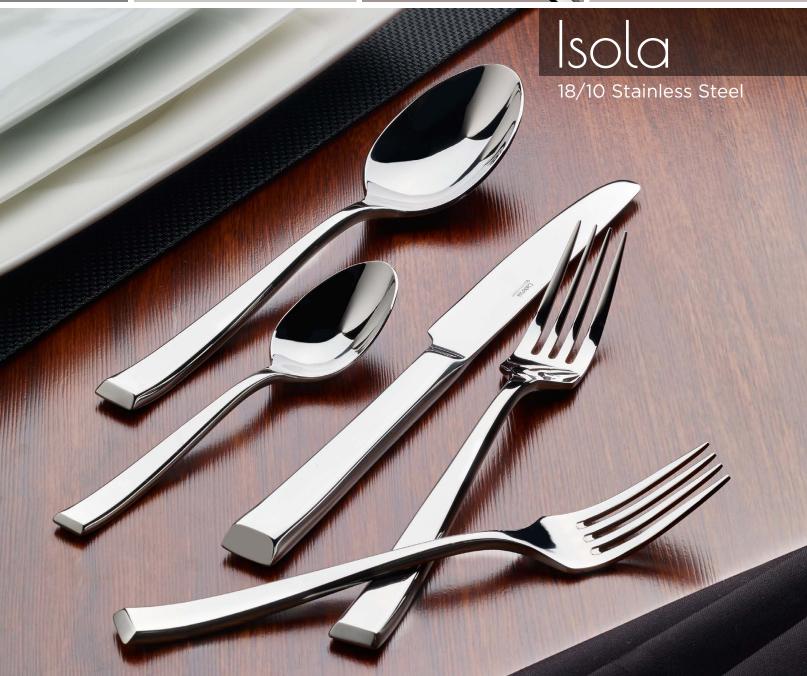

| ITEM    | DESCRIPTION                | LENGTH  | THICKNESS |
|---------|----------------------------|---------|-----------|
| Z-IS-01 | Isola Teaspoon             | 6"      | 3.7mm     |
| Z-IS-03 | Isola Dinner Spoon         | 8-3/16" | 5.0mm     |
| Z-IS-05 | Isola Dinner Fork          | 8"      | 5.0mm     |
| Z-IS-06 | Isola Salad Fork           | 7-1/2"  | 4.0mm     |
| Z-IS-08 | Isola Dinner Knife (Solid) | 9-1/2"  | 8.5mm     |

Flawless symmetry of the gardens of Isola Bella inspires the solid, angular design and distinct lines of this pattern, versatile enough to complete a Champagne brunch or add polish to upscale bistro settings.