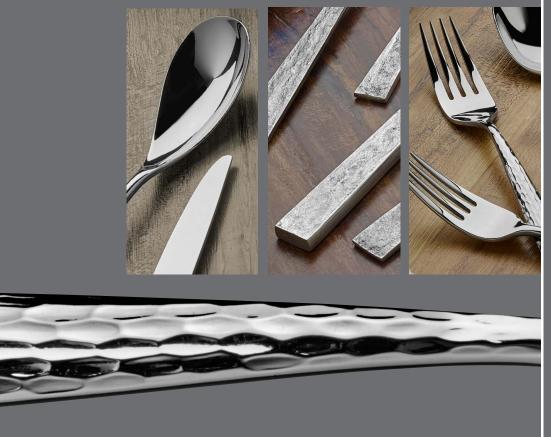

## Cadenza

Add a flair of metropolitan luxury to the table with a collection of refreshingly modern, chic and elegant flatware and hollowware. Crafted from the highest quality materials at the cutting edge of aesthetics and function, Cadenza is designed for fine dining establishments to impress the most discerning patrons.

Inspired by the enduring nature of stone and marble, the unique textured surface of Carrera will add a substantial presence to the modern rustic setting of any farm-to-table establishment.

Gadenza

| ITEM    | DESCRIPTION                | LENGTH  | THICKNESS |
|---------|----------------------------|---------|-----------|
| Z-AR-01 | Aires Tea Spoon            | 6"      | 4.2mm     |
| Z-AR-03 | Aires Dinner Spoon         | 8-1/8"  | 5.2mm     |
| Z-AR-05 | Aires Dinner Fork          | 8-1/8"  | 5.5mm     |
| Z-AR-06 | Aires Salad Fork           | 7"      | 4.5mm     |
| Z-AR-08 | Aires Dinner Knife (Solid) | 9-7/16" | 9.5mm     |