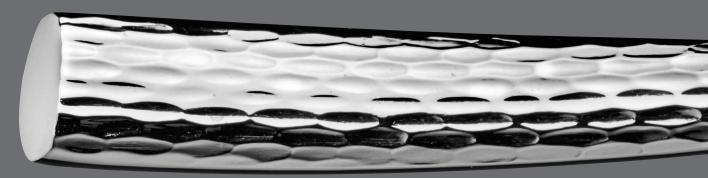

Inspired by the enduring nature of stone and marble, the unique textured surface of Carrera will add a substantial presence to the modern rustic setting of any farm-to-table establishment.

Gadenza

| ITEM    | DESCRIPTION                | LENGTH  | THICKNESS |
|---------|----------------------------|---------|-----------|
| Z-AR-01 | Aires Tea Spoon            | 6"      | 4.2mm     |
| Z-AR-03 | Aires Dinner Spoon         | 8-1/8"  | 5.2mm     |
| Z-AR-05 | Aires Dinner Fork          | 8-1/8"  | 5.5mm     |
| Z-AR-06 | Aires Salad Fork           | 7"      | 4.5mm     |
| Z-AR-08 | Aires Dinner Knife (Solid) | 9-7/16" | 9.5mm     |