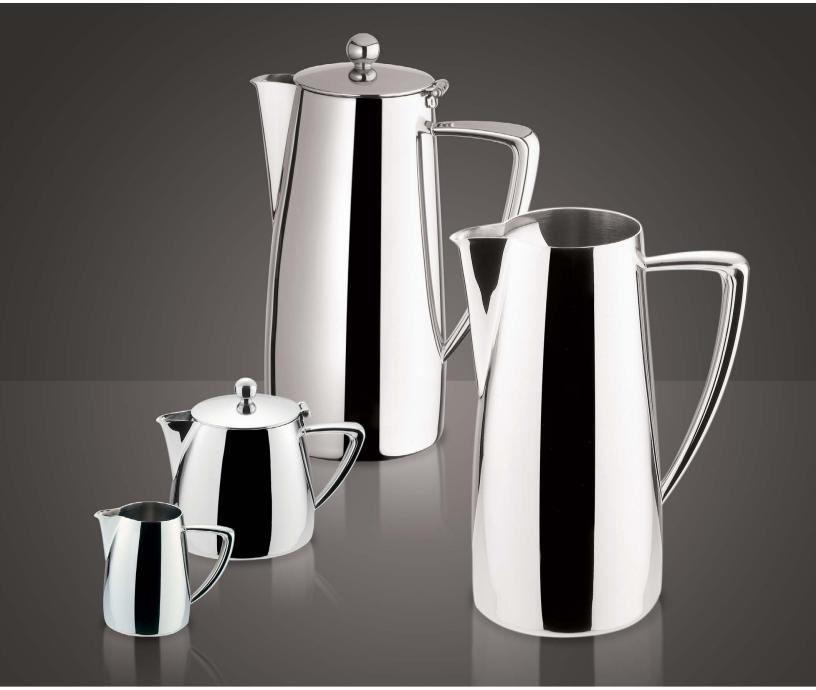

## Monte Carlo

| ITEM      | DESCRIPTION                           | CAPACITY | WEIGHT  |
|-----------|---------------------------------------|----------|---------|
| Z-MC-C05  | Monte Carlo Creamer                   | 5 oz     | 0.2 lbs |
| Z-MC-TP10 | Monte Carlo Tea Pot                   | 10 oz    | 0.4 lbs |
| Z-MC-CP64 | Monte Carlo Coffee Server             | 64 oz    | 1.2 lbs |
| Z-MC-WP64 | Monte Carlo Water Pitcher (Ice Guard) | 64 oz    | 1.6 lbs |

Sleck and sophisticated, the Monte Carlo hollowware line features clean and fluid contours in brilliant 18/10 stainless steel mirror finish that is striking in all cosmopolitan dining environments.

Cadenza