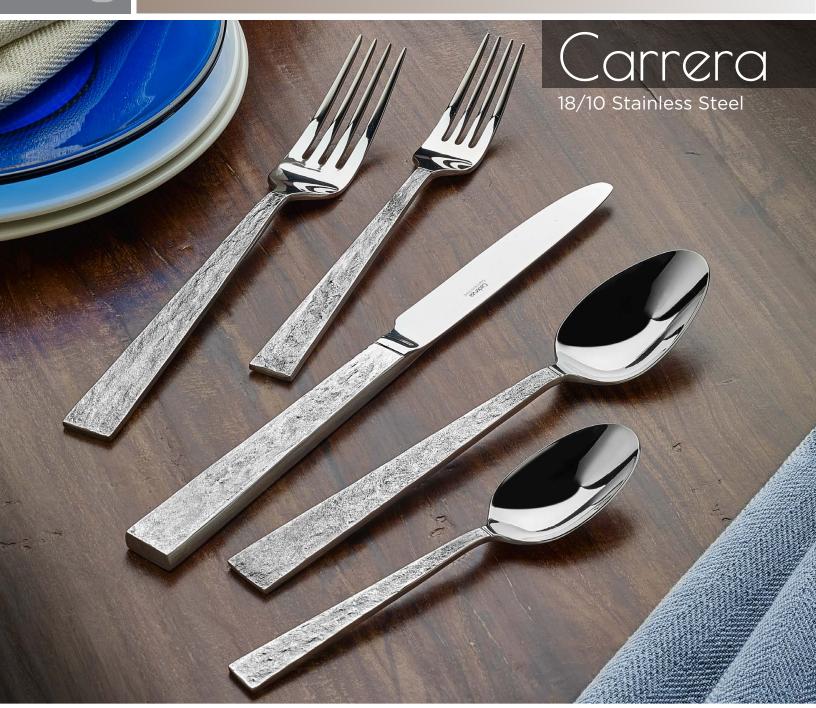

EXCEPTIONAL weight and timeless modernity formed by the smooth contours of the Claret pattern sparkle like a tranquil lake, providing the perfect setting to any white linen establishment.

| ITEM    | DESCRIPTION                  | LENGTH   | THICKNESS |
|---------|------------------------------|----------|-----------|
| Z-CR-01 | Carrera Tea Spoon            | 6"       | 3.0mm     |
| Z-CR-03 | Carrera Dinner Spoon         | 7-11/16" | 3.5mm     |
| Z-CR-05 | Carrera Dinner Fork          | 8-1/4"   | 3.5mm     |
| Z-CR-06 | Carrera Salad Fork           | 7-3/16"  | 3.5mm     |
| Z-CR-08 | Carrera Dinner Knife (Solid) | 9-3/8"   | 8.0mm     |
|         |                              |          |           |

Inspired by the enduring nature of stone and marble, the unique textured surface of Carrera will add a substantial presence to the modern rustic setting of any farm-to-table establishment.

Gadenza

| ITEM    | DESCRIPTION                | LENGTH  | THICKNESS |
|---------|----------------------------|---------|-----------|
| Z-AR-01 | Aires Tea Spoon            | 6"      | 4.2mm     |
| Z-AR-03 | Aires Dinner Spoon         | 8-1/8"  | 5.2mm     |
| Z-AR-05 | Aires Dinner Fork          | 8-1/8"  | 5.5mm     |
| Z-AR-06 | Aires Salad Fork           | 7"      | 4.5mm     |
| Z-AR-08 | Aires Dinner Knife (Solid) | 9-7/16" | 9.5mm     |