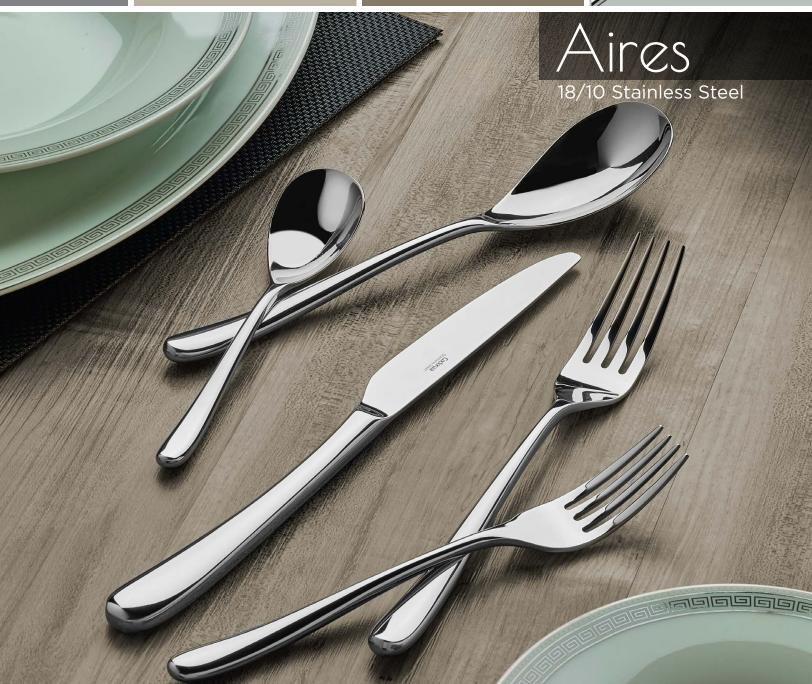

Inspired by the enduring nature of stone and marble, the unique textured surface of Carrera will add a substantial presence to the modern rustic setting of any farm-to-table establishment.

Gadenza

| ITEM    | DESCRIPTION                | LENGTH  | THICKNESS |
|---------|----------------------------|---------|-----------|
| Z-AR-01 | Aires Tea Spoon            | 6"      | 4.2mm     |
| Z-AR-03 | Aires Dinner Spoon         | 8-1/8"  | 5.2mm     |
| Z-AR-05 | Aires Dinner Fork          | 8-1/8"  | 5.5mm     |
| Z-AR-06 | Aires Salad Fork           | 7"      | 4.5mm     |
| Z-AR-08 | Aires Dinner Knife (Solid) | 9-7/16" | 9.5mm     |

Delicate sculpted lines, teardrop spoon bowls and slender handle proportions that command a maestro's touch, the Aires pattern provides an understated flair to any high-concept establishment.