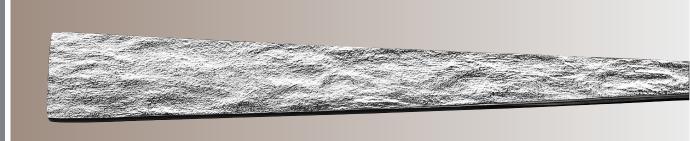

Inspired by the enduring nature of stone and marble, the unique textured surface of Carrera will add a substantial presence to the modern rustic setting of any farm-to-table establishment.

Gadenza

| ITEM    | DESCRIPTION                | LENGTH  | THICKNESS |
|---------|----------------------------|---------|-----------|
| Z-AR-01 | Aires Tea Spoon            | 6"      | 4.2mm     |
| Z-AR-03 | Aires Dinner Spoon         | 8-1/8"  | 5.2mm     |
| Z-AR-05 | Aires Dinner Fork          | 8-1/8"  | 5.5mm     |
| Z-AR-06 | Aires Salad Fork           | 7"      | 4.5mm     |
| Z-AR-08 | Aires Dinner Knife (Solid) | 9-7/16" | 9.5mm     |