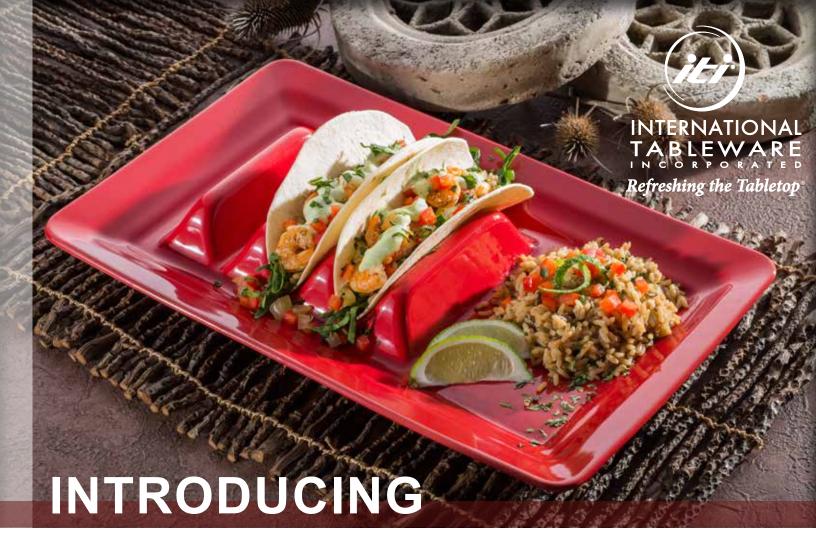

## **Taco Plates™**

ITI continues to "Refresh the Tabletop" with its new and unique fiesta Taco Plates™ that will be sure to spice up any restaurant décor. Available in four distinctive colors, Bright White, Cobalt Blue, Chili Red and Maize Yellow these stylish and functional plates are designed to conveniently hold hard or soft shell tacos offering more room for culinary creations. Available May 2016, contact your local ITI Sales Professional for more information.