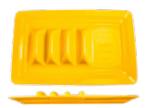

## **Taco Plates™**

ITI continues to "Refresh the Tabletop" with its new and unique fiesta Taco Plates™ that will be sure to spice up any restaurant décor. Available in four distinctive colors, Bright White, Cobalt Blue, Chili Red and Maize Yellow these stylish and functional plates are designed to conveniently hold hard or soft shell tacos offering more room for culinary creations. Available May 2016, contact your local ITI Sales Professional for more information.

| Item#   | Description | Size/Capacity | Case Pack Dozen |
|---------|-------------|---------------|-----------------|
| TACO-14 | Taco Plate  | 14 ¼" x 9 ⅓"  | 0.5             |

TACO-14-CB

TACO-14-R

TACO-14-W

TACO-14-Y

Telephone: 419.720.0285 Website: www.itinow.com 300 Phillips Ave. Toledo, OH 43612