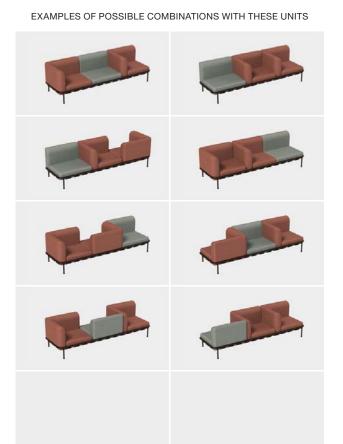

## EXAMPLES OF POSSIBLE COMBINATIONS WITH THESE UNITS

| *LEFT CORNER | *BACK | *RIGHT CORNER | ISLAND |
|--------------|-------|---------------|--------|
| UNIT         | UNIT  | UNIT          |        |
| 3            |       |               |        |