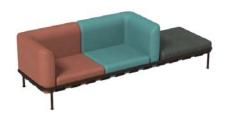

The Dock collection is made up of easy to assemble modular components that are ideal to personalize any room thanks to the understated elegance of the design. The many combinations make Dock a highly varied and flexible collection. Sofas of varying sizes are just a few of the elements that Dock lets you create with great ease and simplicity. The aluminium bases and backrests of varying heights can create a variety of combinations by using a set of elegant water-repellent cushions.

**ATTENTION:** the following pages show pictures of sofas with Tall cushions and their possible combinations. The same combinations are possible with Short cushions or with mixed cushions (Tall / Short).