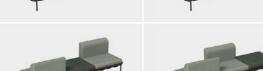

### Code 743 - 3 seats sofa frame

## SUGGESTED LAYOUT # 4\*

| *LEFT CORNER | *BACK | *RIGHT CORNER | ISLAND |
|--------------|-------|---------------|--------|
| UNIT         | UNIT  | UNIT          |        |
| 2            | 1     |               |        |

\*Available Tall or Short cushions