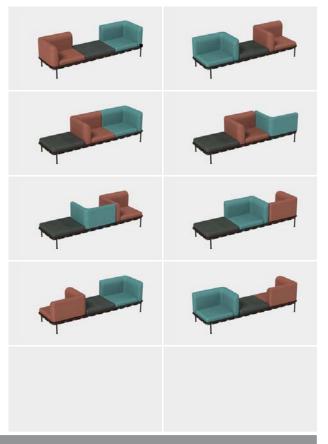

## EXAMPLES OF POSSIBLE COMBINATIONS WITH THESE UNITS

### Code 742 - 2 seats sofa frame