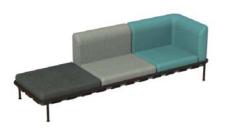

### Code 743 - 3 seats sofa frame:

## SUGGESTED LAYOUT # 2\*

| *LEFT CORNER | *BACK | *RIGHT CORNER | ISLAND |
|--------------|-------|---------------|--------|
| UNIT         | UNIT  | UNIT          |        |
| 2            |       | 1             |        |

\*Available Tall or Short cushions

EXAMPLES OF POSSIBLE COMBINATIONS WITH THESE UNITS