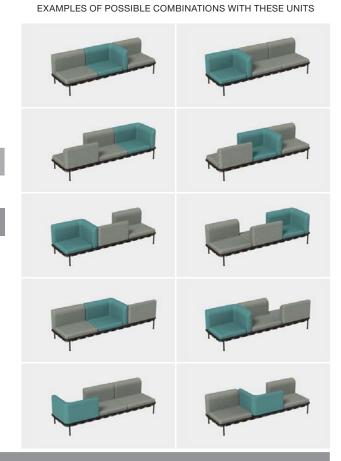

## EXAMPLES OF POSSIBLE COMBINATIONS WITH THESE UNITS

| *LEFT CORNER | *BACK | *RIGHT CORNER | ISLAND |
|--------------|-------|---------------|--------|
| UNIT         | UNIT  | UNIT          |        |
| 1            | 1     | 1             |        |

Available Tall or Short cushions