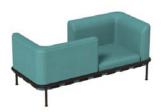

#### Code 743 - 3 seats sofa frame

# SUGGESTED LAYOUT # 1\*

## EXAMPLES OF POSSIBLE COMBINATIONS WITH THESE UNITS

| *LEFT CORNER | *BACK | *RIGHT CORNER | ISLAND |
|--------------|-------|---------------|--------|
| UNIT         | UNIT  | UNIT          |        |
| 3            |       |               |        |