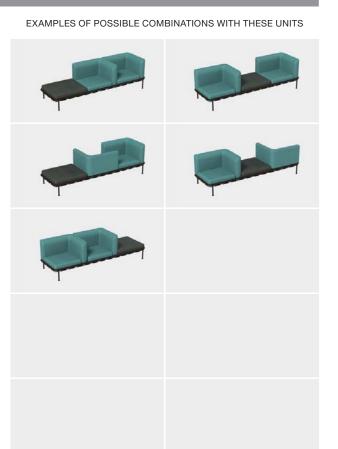

## EXAMPLES OF POSSIBLE COMBINATIONS WITH THESE UNITS

| *LEFT CORNER | *BACK | *RIGHT CORNER | ISLAND |
|--------------|-------|---------------|--------|
| UNIT         | UNIT  | UNIT          |        |
| 3            |       |               |        |

Available Tall or Short cushions