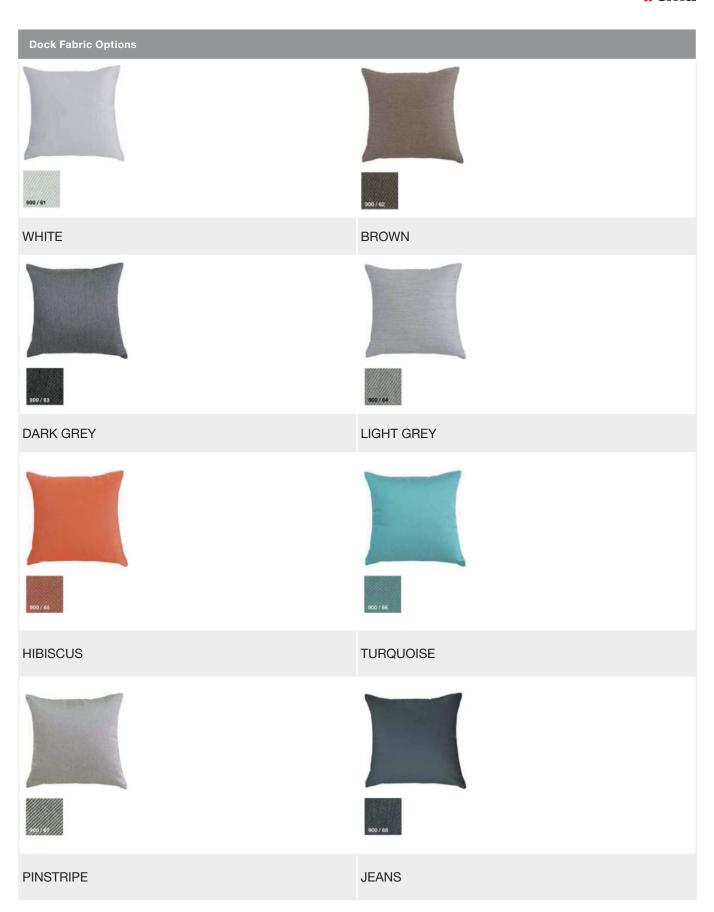

The Dock collection is made up of easy to assemble modular components that are ideal to personalize any room thanks to the understated elegance of the design. The many combinations make Dock a highly varied and flexible collection. Sofas of varying sizes are just a few of the elements that Dock lets you create with great ease and simplicity. The aluminium bases and backrests of varying heights can create a variety of combinations by using a set of elegant water-repellent cushions.