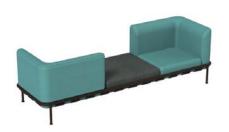

The Dock collection is made up of easy to assemble modular components that are ideal to personalize any room thanks to the understated elegance of the design. The many combinations make Dock a highly varied and flexible collection. Sofas of varying sizes are just a few of the elements that Dock lets you create with great ease and simplicity. The aluminium bases and backrests of varying heights can create a variety of combinations by using a set of elegant water-repellent cushions.

**ATTENTION:** the following pages show pictures of sofas with Tall cushions and their possible combinations. The same combinations are possible with Short cushions or with mixed cushions (Tall / Short).