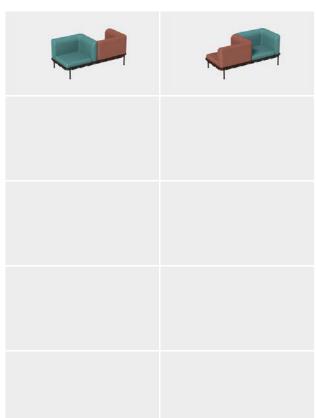

The Dock collection is made up of easy to assemble modular components that are ideal to personalize any room thanks to the understated elegance of the design. The many combinations make Dock a highly varied and flexible collection. Sofas of varying sizes are just a few of the elements that Dock lets you create with great ease and simplicity. The aluminium bases and backrests of varying heights can create a variety of combinations by using a set of elegant water-repellent cushions.

**ATTENTION:** the following pages show pictures of sofas with Tall cushions and their possible combinations. The same combinations are possible with Short cushions or with mixed cushions (Tall / Short).