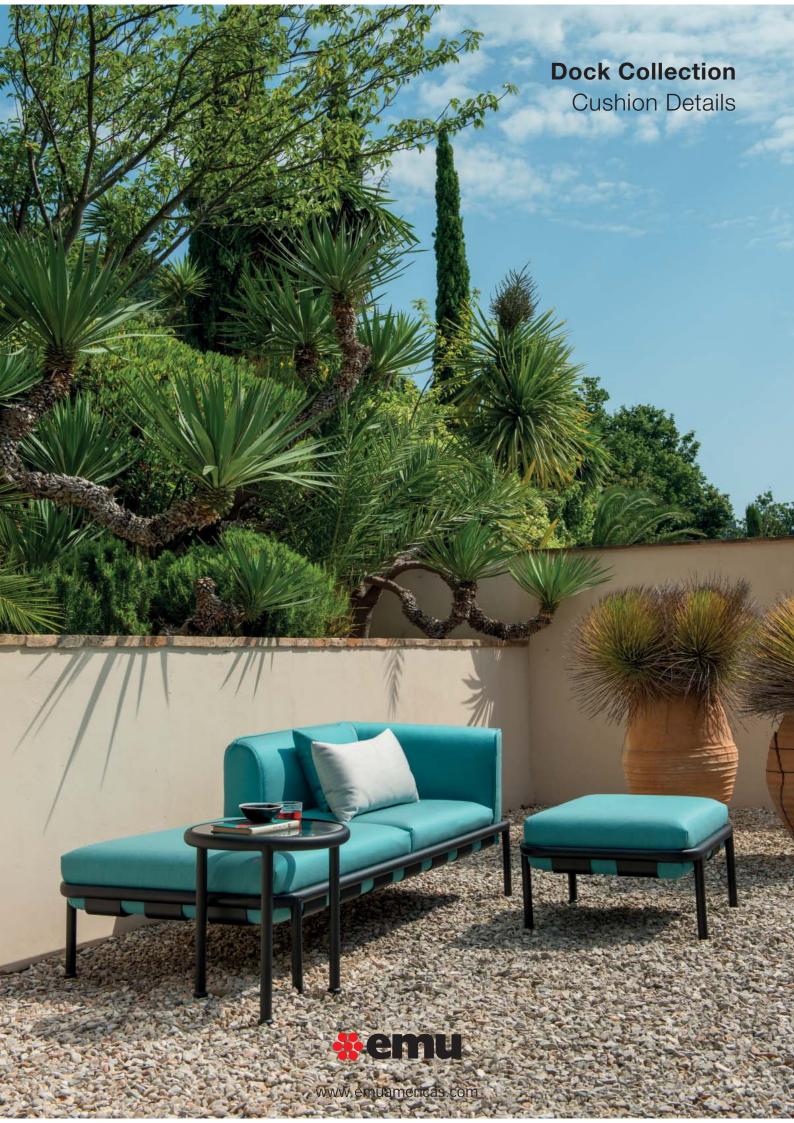

The Dock collection is made up of easy to assemble modular components that are ideal to personalize any room thanks to the understated elegance of the design. The many combinations make Dock a highly varied and flexible collection. Sofas of varying sizes are just a few of the elements that Dock lets you create with great ease and simplicity. The aluminium bases and backrests of varying heights can create a variety of combinations by using a set of elegant water-repellent cushions.

# How to read

## **CUSHIONS UNITS**

| LEFT CORNER UNIT                                                    | BACK UNIT                                             | RIGHT CORNER UNIT                                                    | ISLAND                       |  |  |
|---------------------------------------------------------------------|-------------------------------------------------------|----------------------------------------------------------------------|------------------------------|--|--|
|                                                                     | CUSHIONS                                              |                                                                      |                              |  |  |
| TALL LEFT CORNER                                                    | TALL BACK                                             | TALL RIGHT CORNER                                                    | ISLAND SEAT                  |  |  |
| C/754 + C/756  TALL LEFT CORNER CUSHION + CORNER SEAT CUSHION       | C/760 + C/757 TALL BACK CUSHION + SEAT CUSHION        | C/753 + C/756  TALL RIGHT CORNER CUSHION + CORNER SEAT CUSHION       | C/758<br>ISLAND SEAT CUSHION |  |  |
|                                                                     |                                                       |                                                                      |                              |  |  |
|                                                                     | ALTERNATIVES                                          |                                                                      |                              |  |  |
| SHORT LEFT CORNER                                                   | SHORT BACK                                            | SHORT RIGHT CORNER                                                   |                              |  |  |
| C/752 + C/756<br>SHORT LEFT CORNER CUSHION<br>+ CORNER SEAT CUSHION | C/759 + C/757<br>SHORT BACK CUSHION<br>+ SEAT CUSHION | C/751 + C/756<br>SHORT RIGHT CORNER CUSHION<br>+ CORNER SEAT CUSHION |                              |  |  |
|                                                                     |                                                       |                                                                      |                              |  |  |

**ATTENTION:** the following pages show pictures of sofas with Tall cushions and their possible combinations. The same combinations are possible with Short cushions or with mixed cushions (Tall / Short).