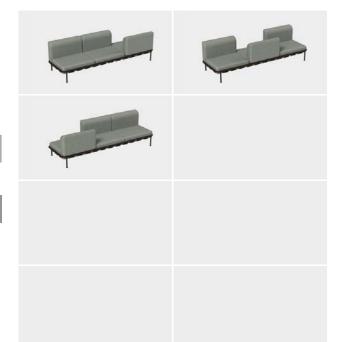

## SUGGESTED LAYOUT # 2\*

| *LEFT CORNER | *BACK | *RIGHT CORNER | ISLAND |
|--------------|-------|---------------|--------|
| UNIT         | UNIT  | UNIT          |        |
| 2            |       | 1             |        |

\*Available Tall or Short cushions

EXAMPLES OF POSSIBLE COMBINATIONS WITH THESE UNITS