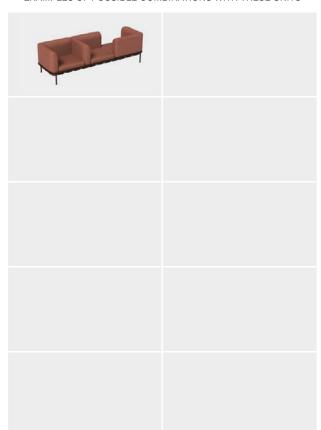

## EXAMPLES OF POSSIBLE COMBINATIONS WITH THESE UNITS

| *LEFT CORNER | *BACK | *RIGHT CORNER | ISLAND |
|--------------|-------|---------------|--------|
| UNIT         | UNIT  | UNIT          |        |
| 1            | 1     | 1             |        |

Available Tall or Short cushions

### Code 743 - 3 seats sofa frame