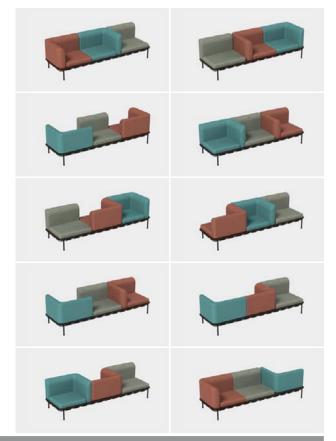

### Code 743 - 3 seats sofa frame

## SUGGESTED LAYOUT # 4\*

| *LEFT CORNER | *BACK | *RIGHT CORNER | ISLAND |
|--------------|-------|---------------|--------|
| UNIT         | UNIT  | UNIT          |        |
| 2            | 1     |               |        |

\*Available Tall or Short cushions

## EXAMPLES OF POSSIBLE COMBINATIONS WITH THESE UNITS

| *LEFT CORNER | *BACK | *RIGHT CORNER | ISLAND |
|--------------|-------|---------------|--------|
| UNIT         | UNIT  | UNIT          |        |
| 1            |       | 1             | 1      |