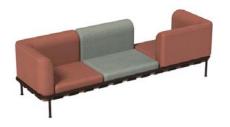

### Code 743 - 3 seats sofa frame:

## SUGGESTED LAYOUT # 6\*

| *LEFT CORNER | *BACK | *RIGHT CORNER | ISLAND |
|--------------|-------|---------------|--------|
| UNIT         | UNIT  | UNIT          |        |
|              |       | 2             | 1      |

Available Tall or Short cushions