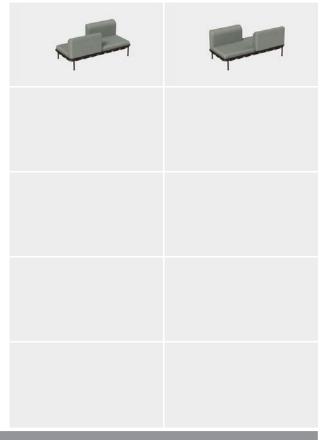

### Code 743 - 3 seats sofa frame:

## SUGGESTED LAYOUT # 2\*

| *LEFT CORNER | *BACK | *RIGHT CORNER | ISLAND |
|--------------|-------|---------------|--------|
| UNIT         | UNIT  | UNIT          |        |
| 2            |       | 1             |        |

\*Available Tall or Short cushions

EXAMPLES OF POSSIBLE COMBINATIONS WITH THESE UNITS

## EXAMPLES OF POSSIBLE COMBINATIONS WITH THESE UNITS

| *LEFT CORNER | *BACK | *RIGHT CORNER | ISLAND |
|--------------|-------|---------------|--------|
| UNIT         | UNIT  | UNIT          |        |
| 1            | 1     | 1             |        |

Available Tall or Short cushions