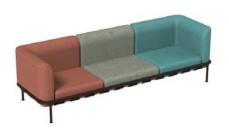

## SUGGESTED LAYOUT # 2\*

| *LEFT CORNER | *BACK | *RIGHT CORNER | ISLAND |
|--------------|-------|---------------|--------|
| UNIT         | UNIT  | UNIT          |        |
| 2            |       | 1             |        |

\*Available Tall or Short cushions

EXAMPLES OF POSSIBLE COMBINATIONS WITH THESE UNITS

## EXAMPLES OF POSSIBLE COMBINATIONS WITH THESE UNITS

| *LEFT CORNER | *BACK | *RIGHT CORNER | ISLAND |
|--------------|-------|---------------|--------|
| UNIT         | UNIT  | UNIT          |        |
| 1            | 1     | 1             |        |

Available Tall or Short cushions