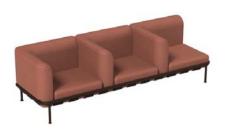

### Code 743 - 3 seats sofa frame:

## SUGGESTED LAYOUT # 2\*

| *LEFT CORNER | *BACK | *RIGHT CORNER | ISLAND |
|--------------|-------|---------------|--------|
| UNIT         | UNIT  | UNIT          |        |
| 2            |       | 1             |        |

\*Available Tall or Short cushions

EXAMPLES OF POSSIBLE COMBINATIONS WITH THESE UNITS