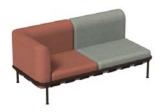

### Code 743 - 3 seats sofa frame:

## SUGGESTED LAYOUT # 2\*

| *LEFT CORNER | *BACK | *RIGHT CORNER | ISLAND |
|--------------|-------|---------------|--------|
| UNIT         | UNIT  | UNIT          |        |
| 2            |       | 1             |        |

\*Available Tall or Short cushions

EXAMPLES OF POSSIBLE COMBINATIONS WITH THESE UNITS