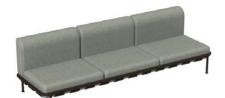

AND |
|--------------|-------|---------------|--------|
| UNIT         | UNIT  | UNIT          |        |
|              |       | 2             | 1      |

Available Tall or Short cushions



#### Code 743 - 3 seats sofa frame:

# SUGGESTED LAYOUT # 7\*



| *LEFT CORNER | *BACK | *RIGHT CORNER | ISLAND |
|--------------|-------|---------------|--------|
| UNIT         | UNIT  | UNIT          |        |
|              | 2     | 1             |        |

\*Available Tall or Short auchions



### Code 743 - 3 seats sofa frame

## SUGGESTED LAYOUT # 8\*



| *LEFT CORNER | *BACK | *RIGHT CORNER | ISLAND |
|--------------|-------|---------------|--------|
| UNIT         | UNIT  | UNIT          |        |
|              | 1     | 1             | 1      |

Available Tall or Short cushions







| *LEFT CORNER | *BACK | *RIGHT CORNER | ISLAND |
|--------------|-------|---------------|--------|
| UNIT         | UNIT  | UNIT          |        |
|              | 3     |               |        |

\*Available Tall or Short cushions

## EXAMPLES OF POSSIBLE COMBINATIONS WITH THESE UNITS



### Code 743 - 3 seats sofa frame

## SUGGESTED LAYOUT # 10\*



| *LEFT CORNER | *BACK | *RIGHT CORNER | ISLAND |
|--------------|-------|---------------|--------|
| UNIT         | UNIT  | UNIT          |        |
|              |       | 1             | 2      |

\*Available Tall or Short cushions

# EXAMPLES OF POSSIBLE COMBINATIONS WITH THESE UNITS





| *LEFT CORNER | *BACK | *RIGHT CORNER | ISLAND |
|--------------|-------|---------------|--------|
| UNIT         | UNIT  | UNIT          |