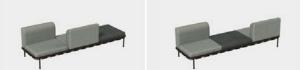

### Code 743 - 3 seats sofa frame:

## SUGGESTED LAYOUT # 6\*

| *LEFT CORNER | *BACK | *RIGHT CORNER | ISLAND |
|--------------|-------|---------------|--------|
| UNIT         | UNIT  | UNIT          |        |
|              |       | 2             | 1      |

Available Tall or Short cushions