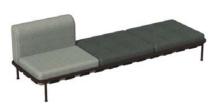

#### Code 743 - 3 seats sofa frame

# SUGGESTED LAYOUT # 1\*

## EXAMPLES OF POSSIBLE COMBINATIONS WITH THESE UNITS

| *LEFT CORNER | *BACK | *RIGHT CORNER | ISLAND |
|--------------|-------|---------------|--------|
| UNIT         | UNIT  | UNIT          |        |
| 3            |       |               |        |

Available Tall or Short cushions