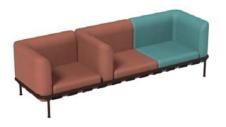

### Code 743 - 3 seats sofa frame

## SUGGESTED LAYOUT # 4\*

| *LEFT CORNER | *BACK | *RIGHT CORNER | ISLAND |
|--------------|-------|---------------|--------|
| UNIT         | UNIT  | UNIT          |        |
| 2            | 1     |               |        |

\*Available Tall or Short cushions