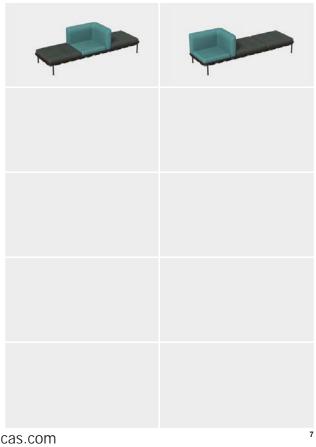

#### Code 743 - 3 seats sofa frame

# SUGGESTED LAYOUT # 1\*

## EXAMPLES OF POSSIBLE COMBINATIONS WITH THESE UNITS

| *LEFT CORNER | *BACK | *RIGHT CORNER | ISLAND |
|--------------|-------|---------------|--------|
| UNIT         | UNIT  | UNIT          |        |
| 3            |       |               |        |

Available Tall or Short cushions