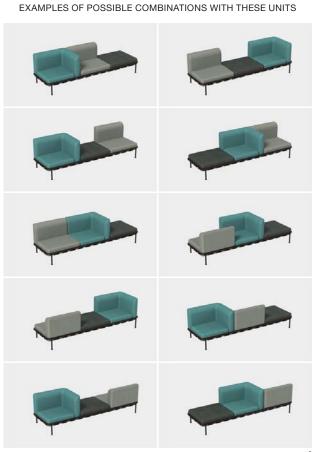

## EXAMPLES OF POSSIBLE COMBINATIONS WITH THESE UNITS

| *LEFT CORNER | *BACK | *RIGHT CORNER | ISLAND |
|--------------|-------|---------------|--------|
| UNIT         | UNIT  | UNIT          |        |
| 3            |       |               |        |

Available Tall or Short cushions