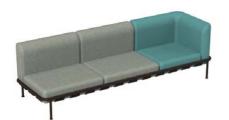

**ATTENTION:** the following pages show pictures of sofas with Tall cushions and their possible combinations. The same combinations are possible with Short cushions or with mixed cushions (Tall / Short).

#### Code 743 - 3 seats sofa frame

# SUGGESTED LAYOUT # 1\*