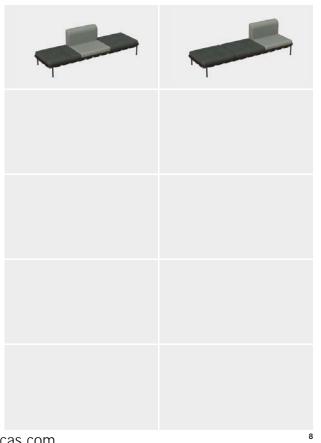

### Code 743 - 3 seats sofa frame:

## SUGGESTED LAYOUT # 2\*

| *LEFT CORNER | *BACK | *RIGHT CORNER | ISLAND |
|--------------|-------|---------------|--------|
| UNIT         | UNIT  | UNIT          |        |
| 2            |       | 1             |        |

\*Available Tall or Short cushions

EXAMPLES OF POSSIBLE COMBINATIONS WITH THESE UNITS