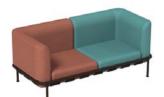

The Dock collection is made up of easy to assemble modular components that are ideal to personalize any room thanks to the understated elegance of the design. The many combinations make Dock a highly varied and flexible collection. Sofas of varying sizes are just a few of the elements that Dock lets you create with great ease and simplicity. The aluminium bases and backrests of varying heights can create a variety of combinations by using a set of elegant water-repellent cushions.

**ATTENTION:** the following pages show pictures of sofas with Tall cushions and their possible combinations. The same combinations are possible with Short cushions or with mixed cushions (Tall / Short).