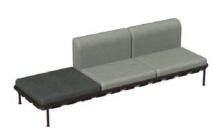

### Code 743 - 3 seats sofa frame:

## SUGGESTED LAYOUT # 2\*

| *LEFT CORNER | *BACK | *RIGHT CORNER | ISLAND |
|--------------|-------|---------------|--------|
| UNIT         | UNIT  | UNIT          |        |
| 2            |       | 1             |        |

\*Available Tall or Short cushions

EXAMPLES OF POSSIBLE COMBINATIONS WITH THESE UNITS