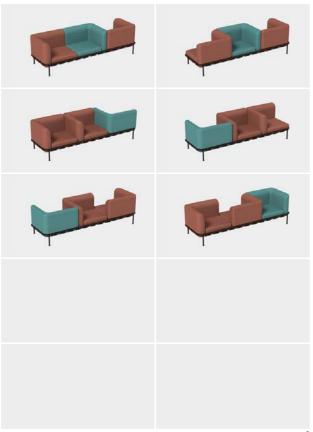

# SUGGESTED LAYOUT # 1\*

## EXAMPLES OF POSSIBLE COMBINATIONS WITH THESE UNITS

| *LEFT CORNER | *BACK | *RIGHT CORNER | ISLAND |
|--------------|-------|---------------|--------|
| UNIT         | UNIT  | UNIT          |        |
| 3            |       |               |        |

Available Tall or Short cushions