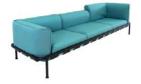

#### Code 743 - 3 seats sofa frame

# SUGGESTED LAYOUT # 1\*

## EXAMPLES OF POSSIBLE COMBINATIONS WITH THESE UNITS

| *LEFT CORNER | *BACK | *RIGHT CORNER | ISLAND |
|--------------|-------|---------------|--------|
| UNIT         | UNIT  | UNIT          |        |
| 3            |       |               |        |

Available Tall or Short cushions