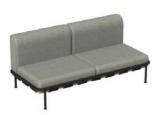

#### Code 743 - 3 seats sofa frame

# SUGGESTED LAYOUT # 1\*

## EXAMPLES OF POSSIBLE COMBINATIONS WITH THESE UNITS

| *LEFT CORNER | *BACK | *RIGHT CORNER | ISLAND |
|--------------|-------|---------------|--------|
| UNIT         | UNIT  | UNIT          |        |
| 3            |       |               |        |

Available Tall or Short cushions