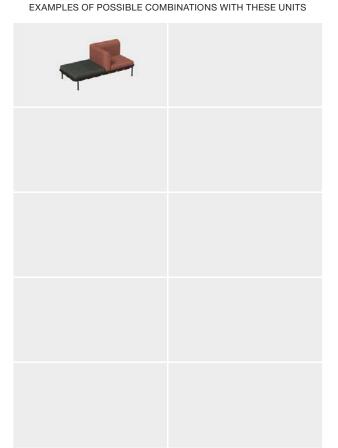

## EXAMPLES OF POSSIBLE COMBINATIONS WITH THESE UNITS

| *LEFT CORNER | *BACK | *RIGHT CORNER | ISLAND |
|--------------|-------|---------------|--------|
| UNIT         | UNIT  | UNIT          |        |
| 3            |       |               |        |