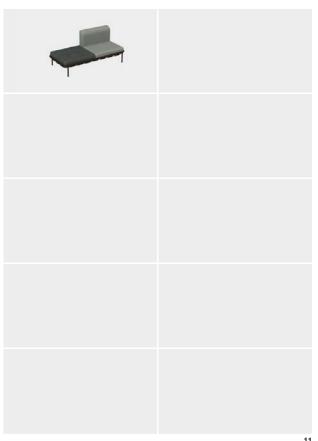

### Code 743 - 3 seats sofa frame

## SUGGESTED LAYOUT # 4\*

| *LEFT CORNER | *BACK | *RIGHT CORNER | ISLAND |
|--------------|-------|---------------|--------|
| UNIT         | UNIT  | UNIT          |        |
| 2            | 1     |               |        |

\*Available Tall or Short cushions

## EXAMPLES OF POSSIBLE COMBINATIONS WITH THESE UNITS

| *LEFT CORNER | *BACK | *RIGHT CORNER | ISLAND |
|--------------|-------|---------------|--------|
| UNIT         | UNIT  | UNIT          |        |
| 1            |       | 1             | 1      |