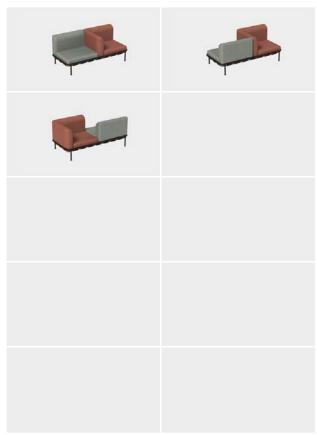

**ATTENTION:** the following pages show pictures of sofas with Tall cushions and their possible combinations. The same combinations are possible with Short cushions or with mixed cushions (Tall / Short).