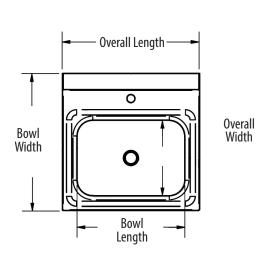

## **Options:**

- Upgraded Faucets
- Other Plumbing Accessories Call For Details

| Part Number          | Unit Size<br>(I x w) | Bowl Dim.<br>(I x w x d) | Faucet / Spout<br>Mounting | Side<br>Splash | Included<br>Faucet | Drain<br>Size | Product Weight<br>(lbs) |
|----------------------|----------------------|--------------------------|----------------------------|----------------|--------------------|---------------|-------------------------|
| BKHS-D-1410-1-SS-BKK | 17" x 17"            | 14" x 10" x 5"           | 1 Hole Deck                | Dual           | -                  | 1 7/8"        | 21.00                   |
| BKHS-D-1410-1SSBKKPG | 17" x 17"            | 14" x 10" x 5"           | 1 Hole Deck                | Dual           | BKKV-DGS-G         | 1 7/8"        | 23.00                   |