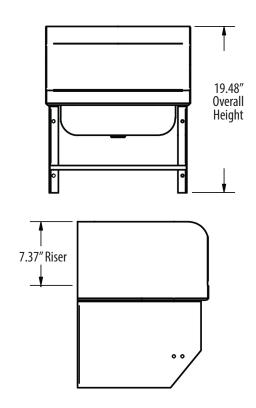

## **Options:**

- Upgraded Faucets
- Other Plumbing Accessories Call For Details

| Part Number          | Unit Size<br>(I x w) | Bowl Dim.<br>(I x w x d) | Faucet / Spout<br>Mounting | Side<br>Splash | Included<br>Faucet | Drain<br>Size | Product Weight<br>(lbs) |
|----------------------|----------------------|--------------------------|----------------------------|----------------|--------------------|---------------|-------------------------|
| BKHS-D-1410-1-SS-BKK | 17" x 17"            | 14" x 10" x 5"           | 1 Hole Deck                | Dual           | -                  | 1 7/8"        | 21.00                   |
| BKHS-D-1410-1SSBKKPG | 17" x 17"            | 14" x 10" x 5"           | 1 Hole Deck                | Dual           | BKKV-DGS-G         | 1 7/8"        | 23.00                   |