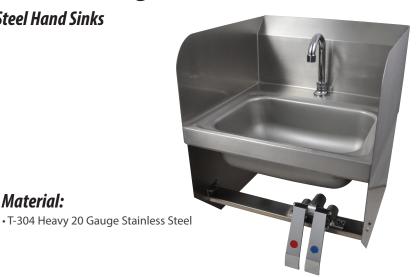

# 14" x 10" Hand Sinks w/ Side Splash & Knee Valve Package

Stainless Steel Hand Sinks

**Material:** 

#### • Wall Mounting Hardware Included

- Drain Included
- Included: Knee Valve (BKKV)