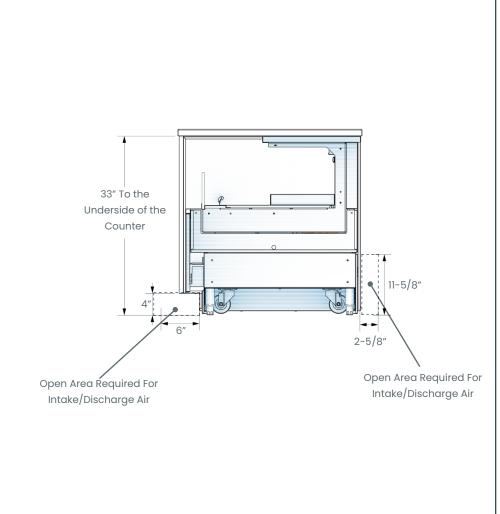

Do not block intake or discharge air.

Optional rear spacers are available. If used, add 2-5/8" to the case.