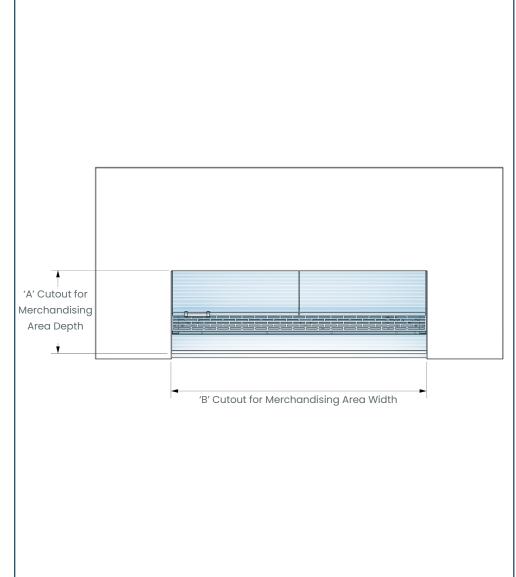

| MODEL    | CASE WIDTH | CASE DEPTH | CASE HEIGHT | 'A' CUTOUT FOR<br>MERCHANDISING<br>AREA DEPTH | 'B' CUTOUT FOR<br>MERCHANDISING<br>AREA WIDTH | 'C' CUTOUT FOR<br>MERCHANDISING<br>AREA HEIGHT | 'D' MINIMUM<br>REQUIRED<br>OPENING |
|----------|------------|------------|-------------|-----------------------------------------------|-----------------------------------------------|------------------------------------------------|------------------------------------|
| CN33R-UC | 35-5/8"    | 26-1/4"    | 32-3/4"     | 14-5/8"                                       | 33-1/8"                                       | 13-3/8"                                        | 35-7/8"                            |
| CN43R-UC | 47-5/8"    | 26-1/4"    | 32-3/4"     | 14-5/8"                                       | 45-1/8"                                       | 13-3/8"                                        | 47-7/8"                            |
| CN53R-UC | 59-5/8"    | 26-1/4"    | 32-3/4"     | 14-5/8"                                       | 57-1/8"                                       | 13-3/8"                                        | 59-7/8"                            |
| C33R-UC  | 35-5/8"    | 34-1/4"    | 32-3/4"     | 14-5/8"                                       | 33-1/8"                                       | 13-3/8"                                        | 35-7/8"                            |
| C43R-UC  | 47-5/8"    | 34-1/4"    | 32-3/4"     | 14-5/8"                                       | 45-1/8"                                       | 13-3/8"                                        | 47-7/8"                            |
| C53R-UC  | 59-5/8"    | 34-1/4"    | 32-3/4"     | 14-5/8"                                       | 57-1/8"                                       | 13-3/8"                                        | 59-7/8"                            |
| C63R-UC  | 71-5/8″    | 34-1/4"    | 32-3/4"     | 14-5/8"                                       | 69-1/8"                                       | 13-3/8"                                        | 71-7/8"                            |