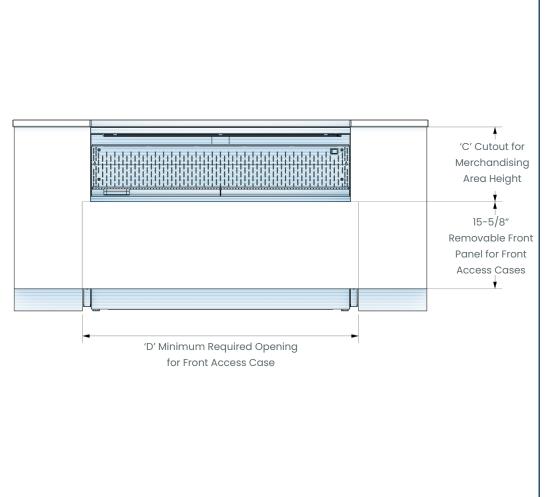

| MODEL    | CASE WIDTH | CASE DEPTH | CASE HEIGHT | 'A' CUTOUT FOR<br>MERCHANDISING<br>AREA DEPTH | 'B' CUTOUT FOR<br>MERCHANDISING<br>AREA WIDTH | 'C' CUTOUT FOR<br>MERCHANDISING<br>AREA HEIGHT | 'D' MINIMUM<br>REQUIRED<br>OPENING |
|----------|------------|------------|-------------|-----------------------------------------------|-----------------------------------------------|------------------------------------------------|------------------------------------|
| CN33R-UC | 35-5/8"    | 26-1/4"    | 32-3/4"     | 14-5/8"                                       | 33-1/8"                                       | 13-3/8"                                        | 35-7/8"                            |
| CN43R-UC | 47-5/8"    | 26-1/4"    | 32-3/4"     | 14-5/8"                                       | 45-1/8"                                       | 13-3/8"                                        | 47-7/8"                            |
| CN53R-UC | 59-5/8"    | 26-1/4"    | 32-3/4"     | 14-5/8"                                       | 57-1/8"                                       | 13-3/8"                                        | 59-7/8"                            |
| C33R-UC  | 35-5/8"    | 34-1/4"    | 32-3/4"     | 14-5/8"                                       | 33-1/8"                                       | 13-3/8"                                        | 35-7/8"                            |
| C43R-UC  | 47-5/8"    | 34-1/4"    | 32-3/4"     | 14-5/8"                                       | 45-1/8"                                       | 13-3/8"                                        | 47-7/8"                            |
| C53R-UC  | 59-5/8"    | 34-1/4"    | 32-3/4"     | 14-5/8"                                       | 57-1/8"                                       | 13-3/8"                                        | 59-7/8"                            |
| C63R-UC  | 71-5/8″    | 34-1/4"    | 32-3/4"     | 14-5/8"                                       | 69-1/8"                                       | 13-3/8"                                        | 71-7/8"                            |

## **Please Note**

Minimum alcove dimensions to be free of any obstructions

Power cord is in the rear of the case.

If adding front panel or lower front panels, they must not be attached to the case and easily removable for service.