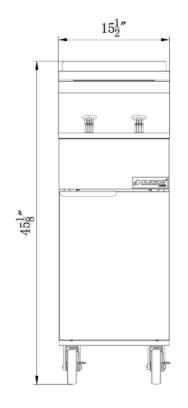

# **FRYER FOUR TUBE BURNER** DCF4-LPG / DCF4-NG

| FRYER<br>Model | DIMENSION |           |        |  |
|----------------|-----------|-----------|--------|--|
|                | Width     | Depth     | Height |  |
| DCF4-NG        | 15 1/2 in | 32 7/8 in | 45 in  |  |
| DCF4-LPG       | 15 1/2 in | 32 7/8 in | 45 in  |  |

### FRYER DCF4-LPG / DCF4-NG

3/4" NPT Gas Inlet

**Front View** 

**Top View** 

**Side View** 