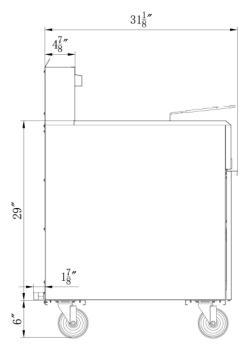

### FRYER DCF4-LPG / DCF4-NG

3/4" NPT Gas Inlet

**Front View** 

**Top View** 

**Side View** 

# **FRYER FOUR TUBE BURNER** DCF4-LPG / DCF4-NG

| FRYER<br>Model | DIMENSION |           |        |  |
|----------------|-----------|-----------|--------|--|
|                | Width     | Depth     | Height |  |
| DCF4-NG        | 15 1/2 in | 32 7/8 in | 45 in  |  |
| DCF4-LPG       | 15 1/2 in | 32 7/8 in | 45 in  |  |