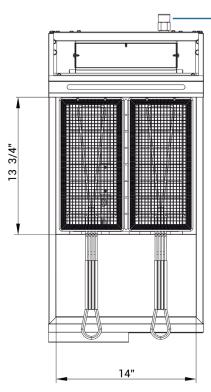

### FRYER DCF4-LPG / DCF4-NG

3/4" NPT Gas Inlet

**Front View** 

**Top View** 

**Side View** 

### DCF4-LPG

**GAS SOURCE LPG WORK AREA** 14.01x13.98in **BURNER** 4 count 30000 BTU/H SINGLE BURNER **COMBINED** 120000 BTU/H **OIL TANK CAPACITY** 50 lbs 10 "WC **GAS PRESSURE NOZZEL** 52# **CONTAINER FITMENT** 130

### DCF4-NG

NG **GAS SOURCE** 14.01x13.98in **WORK AREA BURNER** 4 count 30000 BTU/H SINGLE BURNER **COMBINED** 120000 BTU/H **OIL TANK CAPACITY** 50 lbs 4 "WC **GAS PRESSURE NOZZEL** 39# **CONTAINER FITMENT** 130