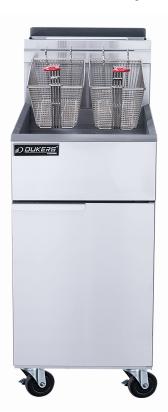

# **FRYER FOUR TUBE BURNER** DCF4-LPG / DCF4-NG

| FRYER<br>Model | DIMENSION |           |        |  |
|----------------|-----------|-----------|--------|--|
|                | Width     | Depth     | Height |  |
| DCF4-NG        | 15 1/2 in | 32 7/8 in | 45 in  |  |
| DCF4-LPG       | 15 1/2 in | 32 7/8 in | 45 in  |  |

## PRODUCT DESCRIPTION

- Four highly efficient red tube, cast iron burners create a large heat-transfer area for reliable, even heat distribution. Our durable temperature probe senses temperature changes and activates a quick burner response.
- The temperature for the DCF4-LPG/DCF4-NG from 200°F (93°C) to 400°F (204°C). Includes Millivolt safety control system.
- $^{ullet}$  Every inch of the frypot and cold zone can be cleaned and wiped down by hand.
- The large cold zone and forward sloping bottom help collect and remove sediment from the frypot to safeguard oil quality and support routine frypot cleaning.