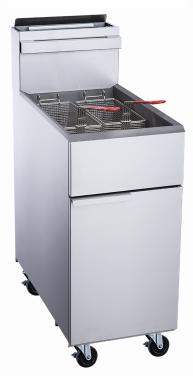

# **FRYER FOUR TUBE BURNER** DCF4-LPG / DCF4-NG

| FRYER<br>Model | DIMENSION |           |        |  |
|----------------|-----------|-----------|--------|--|
|                | Width     | Depth     | Height |  |
| DCF4-NG        | 15 1/2 in | 32 7/8 in | 45 in  |  |
| DCF4-LPG       | 15 1/2 in | 32 7/8 in | 45 in  |  |

## PRODUCT DESCRIPTION

- Four highly efficient red tube, cast iron burners create a large heat-transfer area for reliable, even heat distribution. Our durable temperature probe senses temperature changes and activates a quick burner response.
- The temperature for the DCF4-LPG/DCF4-NG from 200°F (93°C) to 400°F (204°C). Includes Millivolt safety control system.
- $^{ullet}$  Every inch of the frypot and cold zone can be cleaned and wiped down by hand.
- The large cold zone and forward sloping bottom help collect and remove sediment from the frypot to safeguard oil quality and support routine frypot cleaning.