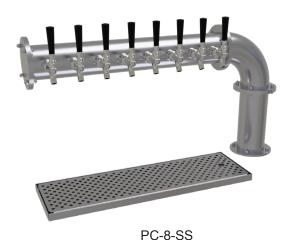

# Pipe Cantilever

## Standard Features

- 1/4" shanks with 3/16" restriction lines
- Includes all stainless steel faucets
- · Surface mount, stainless steel drain pan with removable, perforated insert
- Tower mounting hardware for tops up to 4" thick

## Configurable Options

- 4, 6 or 8 faucets
- Right or left orientation
- · Grainline or mirror finish
- Air cooled for direct-draw system or glycol cooled for recirculating system
- Rinser faucet