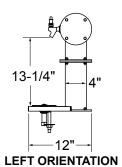

# **NO RINSER FAUCET**

**LEFT ORIENTATION** 

В

13-1/4" -12"

**RIGHT ORIENTATION** 