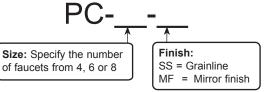

## Configurable Options

- 4, 6 or 8 faucets
- Right or left orientation
- · Grainline or mirror finish
- Air cooled for direct-draw system or glycol cooled for recirculating system
- Rinser faucet