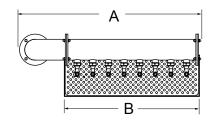

#### **PLAN VIEWS**

#### WITH RINSER FAUCET

**RIGHT ORIENTATION** 

| PIPE CANTILEVER TOWER |     |     |     |  |  |
|-----------------------|-----|-----|-----|--|--|
| FAUCETS               | 4   | 6   | 8   |  |  |
| "A" WIDTH             | 23" | 29" | 35" |  |  |
| "B" WIDTH             | 14" | 20" | 26" |  |  |
| "C" WIDTH             | 23" | 29" | 35" |  |  |