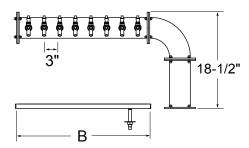

## SIDE ELEVATIONS

#### **PLAN VIEWS**

## Standard Features

- 1/4" shanks with 3/16" restriction lines
- Includes all stainless steel faucets
- · Surface mount, stainless steel drain pan with removable, perforated insert
- Tower mounting hardware for tops up to 4" thick

## Configurable Options

- 4, 6 or 8 faucets
- Right or left orientation
- · Grainline or mirror finish
- Air cooled for direct-draw system or glycol cooled for recirculating system
- Rinser faucet