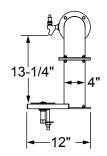

## SIDE ELEVATIONS

# **NO RINSER FAUCET**

**LEFT ORIENTATION** 

В

13-1/4" -12"

**RIGHT ORIENTATION** 