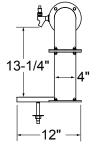

## SIDE ELEVATIONS

# **NO RINSER FAUCET**

**LEFT ORIENTATION** 

В

13-1/4" -12"

**RIGHT ORIENTATION** 