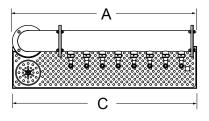

#### **PLAN VIEWS**

# **NO RINSER FAUCET**

**LEFT ORIENTATION** 

В

13-1/4" -12"

**RIGHT ORIENTATION** 