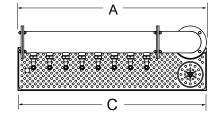

#### **PLAN VIEWS**

#### WITH RINSER FAUCET

**RIGHT ORIENTATION** 

| PIPE CANTILEVER TOWER |     |     |     |  |  |
|-----------------------|-----|-----|-----|--|--|
| FAUCETS               | 4   | 6   | 8   |  |  |
| "A" WIDTH             | 23" | 29" | 35" |  |  |
| "B" WIDTH             | 14" | 20" | 26" |  |  |
| "C" WIDTH             | 23" | 29" | 35" |  |  |