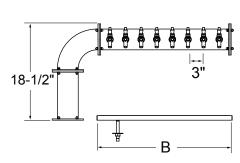

## SIDE ELEVATIONS

## Standard Features

- 1/4" shanks with 3/16" restriction lines
- Includes all stainless steel faucets
- · Surface mount, stainless steel drain pan with removable, perforated insert
- Tower mounting hardware for tops up to 4" thick

## Configurable Options

- 4, 6 or 8 faucets
- Right or left orientation
- · Grainline or mirror finish
- Air cooled for direct-draw system or glycol cooled for recirculating system
- Rinser faucet