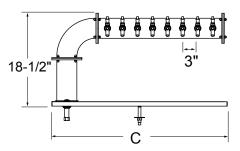

## SIDE ELEVATIONS

# **NO RINSER FAUCET**

**LEFT ORIENTATION** 

В

13-1/4" -12"

**RIGHT ORIENTATION** 