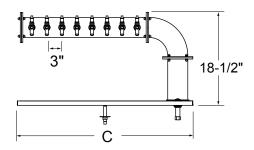

## SIDE ELEVATIONS

# **NO RINSER FAUCET**

**LEFT ORIENTATION** 

В

13-1/4" -12"

**RIGHT ORIENTATION** 