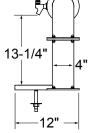

## SIDE ELEVATIONS

#### WITH RINSER FAUCET

**RIGHT ORIENTATION** 

| PIPE CANTILEVER TOWER |     |     |     |  |  |
|-----------------------|-----|-----|-----|--|--|
| FAUCETS               | 4   | 6   | 8   |  |  |
| "A" WIDTH             | 23" | 29" | 35" |  |  |
| "B" WIDTH             | 14" | 20" | 26" |  |  |
| "C" WIDTH             | 23" | 29" | 35" |  |  |