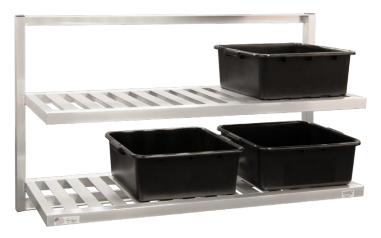

## Wall Shelf - Bus Tub

98142

Providing support for bus tubs, this wall-mounted shelf can be installed adjacent to dish machines, sinks or bus stations to streamline dish cleanup. It's made of heavy-duty aluminum that supports the weight of bus tubs and has slatted shelves that allow liquid to drain away freely and air to circulate.

- Constructed of Primary Grade Aluminum.
- Each shelf is constructed of 2<sup>1</sup>/<sub>4</sub>" x 1<sup>1</sup>/<sub>4</sub>" x .100" T-Bar.
- Frame is constructed of 11/2" x 11/2" x .070" tube.
- Five-Year Guarantee against material defects and workmanship.
- Lifetime Guarantee against rust and corrosion.