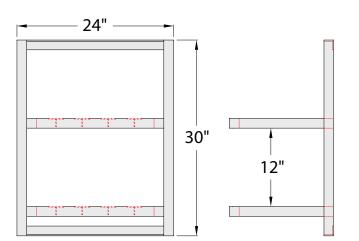

## Bus Tub Wall Shelf

| Model<br>No. | Size<br>W-H-D   | Number Of<br>Tiers | Shelf<br>Clearance | Ship<br>Lbs. |
|--------------|-----------------|--------------------|--------------------|--------------|
| 98272        | 24" x 30" x 16" | 2                  | 12"                | 22           |
| 98301        | 36" x 30" x 16" | 2                  | 12"                | 24           |
| 98213        | 48" x 30" x 16" | 2                  | 12"                | 35           |
| 98142        | 60" x 30" x 16" | 2                  | 12"                | 45           |