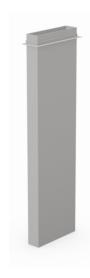

## DISHWASHER DUCT MODELS SSA-DUCT

This exhaust only condensate duct riser is designed to ventilate steam created by dish machines. This model duct is recommended to be installed on automatic dishwashers that have 4" x 16" cowl connections, and is for use in Type II applications only.

Model SSA DUCT1604-60 shown

### **ADDITIONAL RESOURCES:**

Request A Quote

Product Videos

Sales Tools

Find A Rep

SimpleSpec SP SHT2011 RevB

TRIM AT CEILING

SINGLE METAL THICKNESS OFF SET ALL SIDES, TO ALLOW DUCT TO SLIDE INTO DISH MACHINE COLLAR