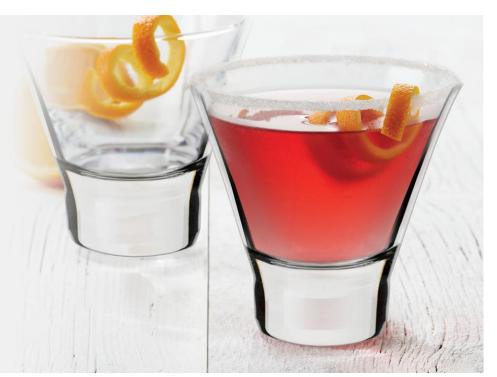

## BOOST

Durability. Stackability. Style. Boost offers up all three in one cocktail glass. This contemporary stemless martini shape is a versatile vehicle for creative mixology, while the innovative stackable design saves valuable space behind the bar. A thick, heavy base and unique bevel design add flair to presentations.

## **Boost Cocktail**

Item No. 5874 9 oz./266 ml. H 3½" T 4¼" B 1¾" D 4¼" 1 doz./7# - .58 cu. ft. SCC 697202

## FEATURES AND BENEFITS:

• Stackable, durable cocktail glass saves space behind the bar

• Smaller 9-ounce capacity offers more profitability on premium spirits

• Dishwasher-safe