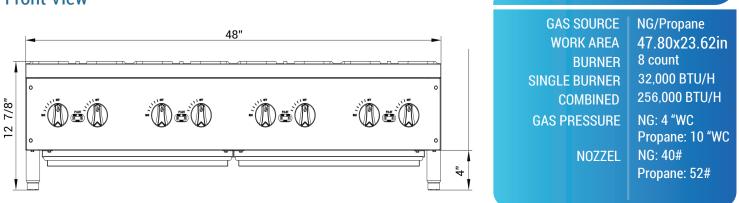

## **Front View**

| Model   | Packaging Dimensions (inches) |         |         | Net Weight | Ship Weight |
|---------|-------------------------------|---------|---------|------------|-------------|
|         | W                             | D       | Н       | (lbs)      | (lbs)       |
| DCHPA48 | 50 1/4"                       | 32 5/8" | 17 3/4" | 198.42     | 264.56      |