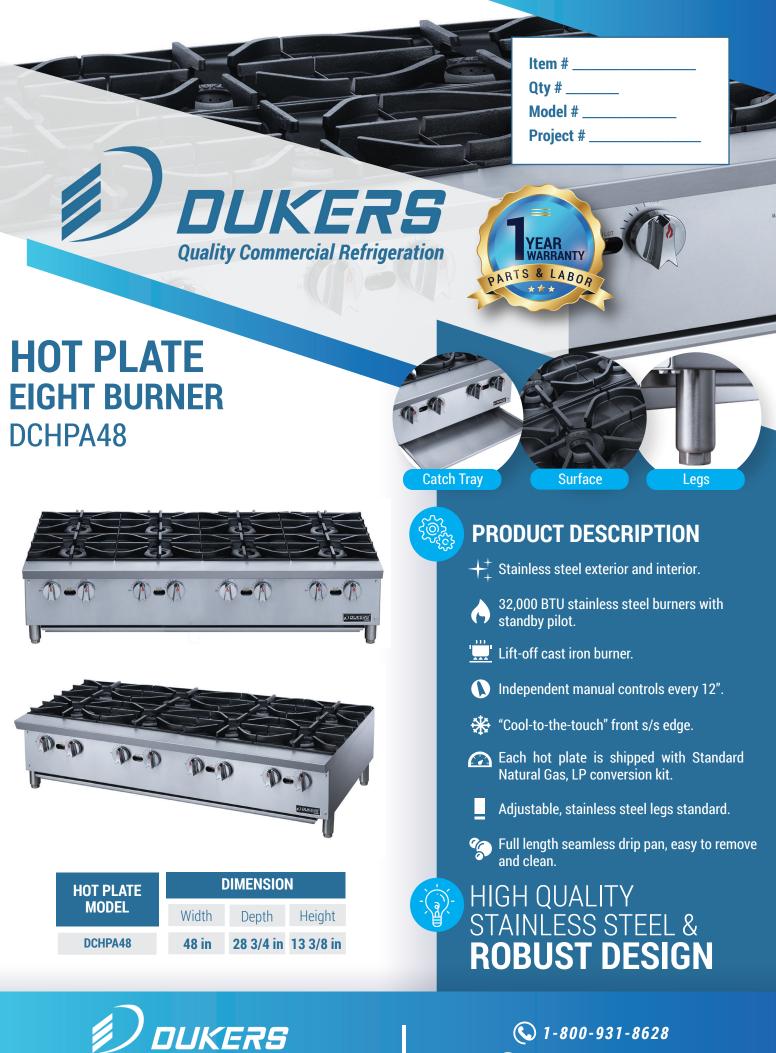

Los Angeles | San Francisco | Dallas Houston | Florida | Chicago | New Jersey 1-800-931-8628
info@dukersusa.com
w w w. D u k ers USA.com

## **DETAILS &** SPECIFICATIONS

## HOT PLATE DCHPA48





DCHPA48

**Side View** 

## **Front View**



| Model   | Packaging Dimensions (inches) |         |         | Net Weight | Ship Weight |
|---------|-------------------------------|---------|---------|------------|-------------|
|         | W                             | D       | Н       | (lbs)      | (lbs)       |
| DCHPA48 | 50 1/4"                       | 32 5/8" | 17 3/4" | 198.42     | 264.56      |







Los Angeles | San Francisco | Dallas Houston | Florida | Chicago | New Jersey 1-800-931-8628
info@dukersusa.com
w w w. D u k ers U S A.com