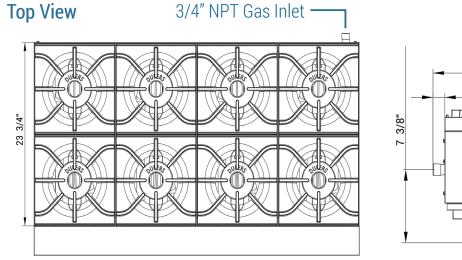

Los Angeles | San Francisco | Dallas Houston | Florida | Chicago | New Jersey 1-800-931-8628
info@dukersusa.com
w w w. D u k ers USA.com

## **DETAILS &** SPECIFICATIONS

## HOT PLATE DCHPA48





DCHPA48

**Side View** 

## **Front View**



| Model   | Packaging Dimensions (inches) |         |         | Net Weight | Ship Weight |
|---------|-------------------------------|---------|---------|------------|-------------|
|         | W                             | D       | Н       | (lbs)      | (lbs)       |
| DCHPA48 | 50 1/4"                       | 32 5/8" | 17 3/4" | 198.42     | 264.56      |







Los Angeles | San Francisco | Dallas Houston | Florida | Chicago | New Jersey 1-800-931-8628
info@dukersusa.com
w w w. D u k ers U S A.com