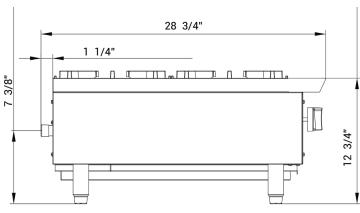

Los Angeles | San Francisco | Dallas Houston | Florida | Chicago | New Jersey 1-800-931-8628
info@dukersusa.com
w w w. D u k ers USA.com

## **DETAILS &** SPECIFICATIONS

## HOT PLATE DCHPA48





DCHPA48

**Side View** 

## **Front View**



| Model   | Packaging Dimensions (inches) |         |         | Net Weight | Ship Weight |
|---------|-------------------------------|---------|---------|------------|-------------|
|         | W                             | D       | Н       | (lbs)      | (lbs)       |
| DCHPA48 | 50 1/4"                       | 32 5/8" | 17 3/4" | 198.42     | 264.56      |







Los Angeles | San Francisco | Dallas Houston | Florida | Chicago | New Jersey 1-800-931-8628
info@dukersusa.com
w w w. D u k ers U S A.com