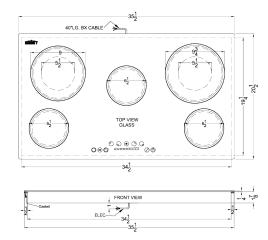

#### **Product Features:**

| 36" wide 5-burner radiant cooktop | Designed to fit common 34 3/4" x 19 5/8" counter cutouts                                                                                 |
|-----------------------------------|------------------------------------------------------------------------------------------------------------------------------------------|
| EuroKera glass surface            | Easy cleanup and elegant style on a smooth ceramic glass surface in a jet black finish                                                   |
| Extra large 3000W burner          | Rear right burner comes with a 9 3/4" diameter and powerful 3000W cooking power to handle large pots and help boil water with more speed |
| Large 2200W burner                | Left rear 2200W element is 9" in diameter to handle larger cooking vessels                                                               |
| 2 Standard 1200W burners          | Front left and rear right burners are 6.5" in diameter to meet most cooking needs                                                        |
| Dual cooking zones                | Rear burners include an inner 5 1/2" burner, allowing you to save energy when heating smaller cookware                                   |
| Warming zone                      | Center 6 1/2" element operates at a low 100W to help keep cookware warm without overheating                                              |
| Digital touch controls            | Easy operation with a digital control panel and digital display conveniently centered upfront                                            |
| 9 power levels                    | Select and adjust your heating levels at the touch of a button                                                                           |

## **CR5B36T9B Specifications:**

| Height of Cabinet                                                                                                                                                                                           | 2.13" (5 cm)                                                                                                              |
|-------------------------------------------------------------------------------------------------------------------------------------------------------------------------------------------------------------|---------------------------------------------------------------------------------------------------------------------------|
| Width                                                                                                                                                                                                       | 35.5" (90 cm)                                                                                                             |
| Depth                                                                                                                                                                                                       | 20.5" (52 cm)                                                                                                             |
| Cabinet                                                                                                                                                                                                     | Black                                                                                                                     |
| US Electrical Safety                                                                                                                                                                                        | ETL                                                                                                                       |
| Canadian Electrical Safety                                                                                                                                                                                  | ETL-C                                                                                                                     |
| Amps                                                                                                                                                                                                        | 32.0                                                                                                                      |
| Voltage/Frequency                                                                                                                                                                                           | 240 V AC/60 Hz                                                                                                            |
| Weight                                                                                                                                                                                                      | 36.0 lbs. (16 kg)                                                                                                         |
| Shipping Weight                                                                                                                                                                                             | 40.0 lbs. (18 kg)                                                                                                         |
| Parts & Labor Warranty                                                                                                                                                                                      | 1 Year                                                                                                                    |
| UPC                                                                                                                                                                                                         | 761101077574                                                                                                              |
| Electric Cooktop                                                                                                                                                                                            |                                                                                                                           |
| Heating Type                                                                                                                                                                                                | Radiant                                                                                                                   |
| Surface                                                                                                                                                                                                     | Glass                                                                                                                     |
| Element Type                                                                                                                                                                                                | Glasstop                                                                                                                  |
| Number of Elements                                                                                                                                                                                          | 5                                                                                                                         |
| Controls                                                                                                                                                                                                    | Digital                                                                                                                   |
| Cooking Timer                                                                                                                                                                                               | Yes                                                                                                                       |
|                                                                                                                                                                                                             | 162                                                                                                                       |
| Countertop Cutout Height                                                                                                                                                                                    | 3.2" (8 cm)                                                                                                               |
| Countertop Cutout Height Countertop Cutout Width                                                                                                                                                            |                                                                                                                           |
|                                                                                                                                                                                                             | 3.2" (8 cm)                                                                                                               |
| Countertop Cutout Width                                                                                                                                                                                     | 3.2" (8 cm)                                                                                                               |
| Countertop Cutout Width Countertop Cutout Depth                                                                                                                                                             | 3.2" (8 cm)<br>34.75" (88 cm)<br>19.63" (50 cm)                                                                           |
| Countertop Cutout Width Countertop Cutout Depth Element #1 Size                                                                                                                                             | 3.2" (8 cm)<br>34.75" (88 cm)<br>19.63" (50 cm)<br>6.5" (17 cm)                                                           |
| Countertop Cutout Width Countertop Cutout Depth Element #1 Size Element #1 Wattage                                                                                                                          | 3.2" (8 cm)<br>34.75" (88 cm)<br>19.63" (50 cm)<br>6.5" (17 cm)<br>1200.0                                                 |
| Countertop Cutout Width Countertop Cutout Depth Element #1 Size Element #1 Wattage Element #2 Size                                                                                                          | 3.2" (8 cm) 34.75" (88 cm) 19.63" (50 cm) 6.5" (17 cm) 1200.0 9.0" (23 cm)                                                |
| Countertop Cutout Width Countertop Cutout Depth Element #1 Size Element #1 Wattage Element #2 Size Element #2 Wattage                                                                                       | 3.2" (8 cm) 34.75" (88 cm) 19.63" (50 cm) 6.5" (17 cm) 1200.0 9.0" (23 cm) 2200.0                                         |
| Countertop Cutout Width Countertop Cutout Depth Element #1 Size Element #1 Wattage Element #2 Size Element #2 Wattage Element #3 Size                                                                       | 3.2" (8 cm) 34.75" (88 cm) 19.63" (50 cm) 6.5" (17 cm) 1200.0 9.0" (23 cm) 2200.0 6.5" (17 cm)                            |
| Countertop Cutout Width Countertop Cutout Depth Element #1 Size Element #1 Wattage Element #2 Size Element #2 Wattage Element #3 Size Element #3 Wattage                                                    | 3.2" (8 cm) 34.75" (88 cm) 19.63" (50 cm) 6.5" (17 cm) 1200.0 9.0" (23 cm) 2200.0 6.5" (17 cm)                            |
| Countertop Cutout Width Countertop Cutout Depth Element #1 Size Element #1 Wattage Element #2 Size Element #2 Wattage Element #3 Size Element #3 Wattage Element #3 Wattage Element #4 Size                 | 3.2" (8 cm) 34.75" (88 cm) 19.63" (50 cm) 6.5" (17 cm) 1200.0 9.0" (23 cm) 2200.0 6.5" (17 cm) 100.0 9.75" (25 cm)        |
| Countertop Cutout Width Countertop Cutout Depth Element #1 Size Element #1 Wattage Element #2 Size Element #2 Wattage Element #3 Size Element #3 Wattage Element #4 Size Element #4 Size Element #4 Wattage | 3.2" (8 cm) 34.75" (88 cm) 19.63" (50 cm) 6.5" (17 cm) 1200.0 9.0" (23 cm) 2200.0 6.5" (17 cm) 100.0 9.75" (25 cm) 3000.0 |