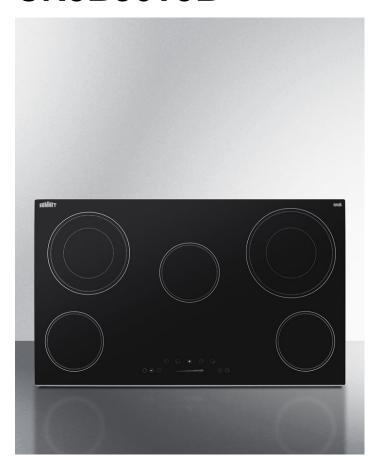

# **CR5B36T9B**

2.13" x 35.5" x 20.5" (H x W x D)

36" wide 208-240V radiant cooktop in black ceramic EuroKera glass with digital touch controls and 5 elements, including 2 large dual ring elements and a warming zone

### **Highlights:**

Standard 36" width fits common kitchen cutouts

Smooth ceramic glass surface made with jet black EuroKera glass offers a modern look and fast heating

Intuitive touch controls for smarter cooking and easier cleanup

#### **Product Features:**

| 36" wide 5-burner radiant cooktop | Designed to fit common 34 3/4" x 19 5/8" counter cutouts                                                                                 |
|-----------------------------------|------------------------------------------------------------------------------------------------------------------------------------------|
| EuroKera glass surface            | Easy cleanup and elegant style on a smooth ceramic glass surface in a jet black finish                                                   |
| Extra large 3000W burner          | Rear right burner comes with a 9 3/4" diameter and powerful 3000W cooking power to handle large pots and help boil water with more speed |
| Large 2200W burner                | Left rear 2200W element is 9" in diameter to handle larger cooking vessels                                                               |
| 2 Standard 1200W burners          | Front left and rear right burners are 6.5" in diameter to meet most cooking needs                                                        |
| Dual cooking zones                | Rear burners include an inner 5 1/2" burner, allowing you to save energy when heating smaller cookware                                   |
| Warming zone                      | Center 6 1/2" element operates at a low 100W to help keep cookware warm without overheating                                              |
| Digital touch controls            | Easy operation with a digital control panel and digital display conveniently centered upfront                                            |
| 9 power levels                    | Select and adjust your heating levels at the touch of a button                                                                           |