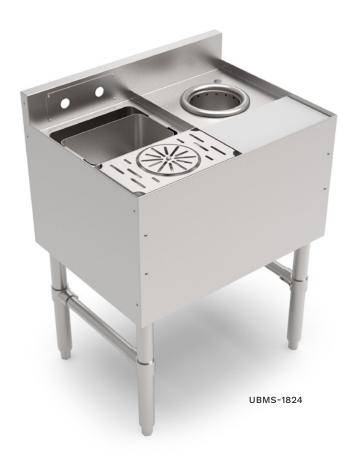

## "UBMS-1824" UNDERBAR MIXOLOGY STATION

## Slim-Line, 18" Width

#### **FEATURES:**

- 18GA Stainless Steel Construction
- Type 300 Stainless Steel With #4 Polish, Satin Finish
- Standard Pre-Drilled Holes On Sides For Attaching Adjacent Units Together
- Dump Sink 10"x8"x6" Deep Fabricated Sink Bowl
- Push-Down Rinser Faucet
- 11-1/2"x 6-3/8" Removable Poly Cutting Board
- 5-3/4" Diameter Dipper Well (Faucet Not Included)
- 3" Tall Backsplash
- (1) Set Of Removable Splash Mount Faucet Holes With 4" Centers
- Includes 9-1/2"x6"x5" Perforated Dump Basket
- Adjustable Stainless Steel Bullet Feet