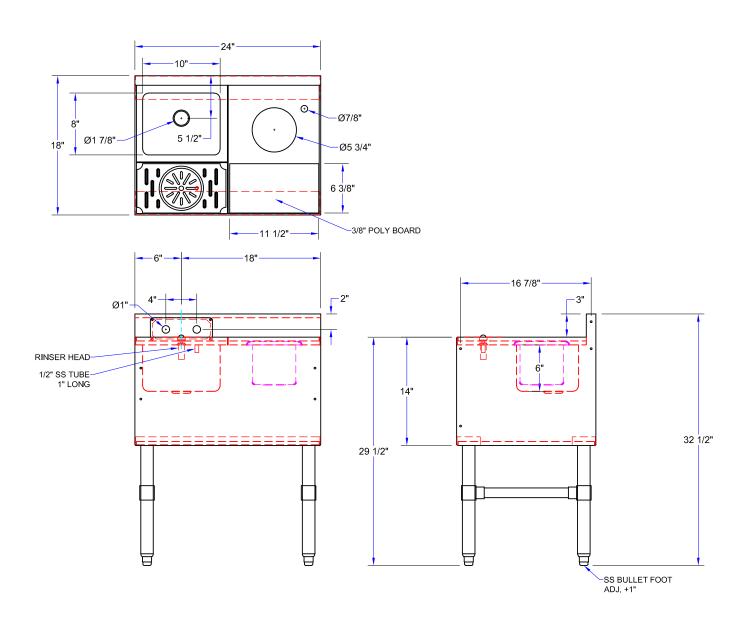

#### "UBMS" UNDERBAR MIXOLOGY STATION

| MODEL     | SIZE (LXWXH)     | WEIGHT (LBS) |
|-----------|------------------|--------------|
| UBMS-1824 | 24"x18"x"32-1/2" | 43           |

ALL DIMENSIONS ARE TYPICAL. TOLERANCE +/- .500". JOHN BOOS & CO. RESERVES THE RIGHT TO CHANGE SPECIFICATIONS WITHOUT NOTICE.

### "UBMS" UNDERBAR MIXOLOGY STATION

| MODEL     | SIZE (LXWXH)     | WEIGHT (LBS) |
|-----------|------------------|--------------|
| UBMS-1824 | 24"x18"x"32-1/2" | 43           |

ALL DIMENSIONS ARE TYPICAL. TOLERANCE +/- .500". JOHN BOOS & CO. RESERVES THE RIGHT TO CHANGE SPECIFICATIONS WITHOUT NOTICE.