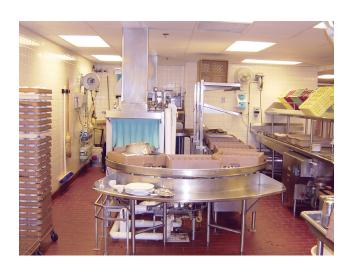

## RACK-A-MATIC Warewashing System

- Adaptable to almost any space allocation
- Unit choice of rack conveyor dishwashers (See individual specification sheets for each dishmachine)
- Labor efficiency is increased by endless conveyor design
- Systems can be furnished with any type of shelving, disposer, troughs, tray rests or other accessories to meet specific needs