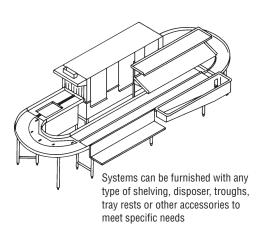

## RACK-A-MATIC Warewashing System

- Adaptable to almost any space allocation
- Unit choice of rack conveyor dishwashers (See individual specification sheets for each dishmachine)
- Labor efficiency is increased by endless conveyor design
- Systems can be furnished with any type of shelving, disposer, troughs, tray rests or other accessories to meet specific needs