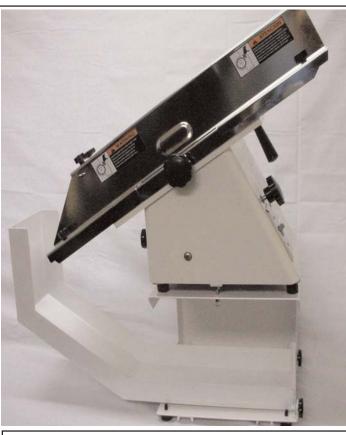

## B4-436-0097 RETURN CHUTE ASSEMBLY

(For Model M-270 Compact only / shown)

## PRODUCT RETURN CHUTE

- ~ For use with the Model M-270 Compact
- ~ Use for slicing Buns, Bagels, Coneys, Subs & Hoagies up to 8" in length.
- ~ Easily assembled w/o tools.
- ~ Sturdy steel construction w/white powder coat finish.
- ~ Will hold up to a dozen or more product at a time.
- ~ Saves counter space by allowing operation perpendicular to the wall.
- ~ Non-skid rubber feet for stable operation.
- ~ Slicer mounts easily with two thumb screws.