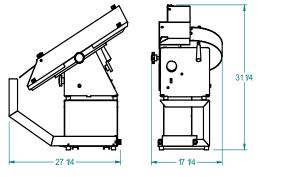

## Dimensions w/slicer:

27-1/4" Deep 31-1/4" High 17-1/4" Wide

Shipping Weight: 30lbs.

Net Weight: 23lbs.

**Dutchess Bakers' Machinery Co.** 302 Grand Avenue, PO Box 39 Superior, WI 54880

ISO 9001:2008 COMPLIANT