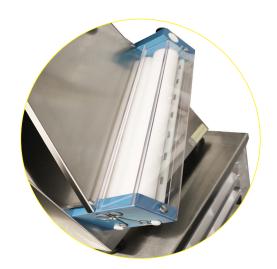

#### STANDARD FEATURES

- Pizza and bread dough rolling machine
- Simple, fast, extremely gentle on dough
- Save labor by producing up to 250 pieces per hour with a single operator
- Sheets dough in a matter of seconds!
- Two stage dough sheeter: front infeed and discharge
- Compact counter top design, ideal for use in limited space
- Fully adjustable non-stick rollers producing consistently smooth sheets
- Simple hand adjustment to give exact uniform dough thickness on top and bottom roller that can be pre-set to meet customers requirements
- Safety covers and scrapers are removable for cleaning with simple thumb screw
- Structure made completely of stainless steel with sanitary food grade rollers
- Factory and on-location training. The Only Full-Service Pasta Machine Manufacturer in North America!