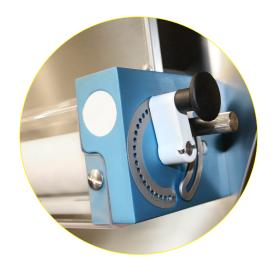

#### STANDARD FEATURES

- Pizza and bread dough rolling machine
- Simple, fast, extremely gentle on dough
- Save labor by producing up to 250 pieces per hour with a single operator
- Sheets dough in a matter of seconds!
- Two stage dough sheeter: front infeed and discharge
- Compact counter top design, ideal for use in limited space
- Fully adjustable non-stick rollers producing consistently smooth sheets
- Simple hand adjustment to give exact uniform dough thickness on top and bottom roller that can be pre-set to meet customers requirements
- Safety covers and scrapers are removable for cleaning with simple thumb screw
- Structure made completely of stainless steel with sanitary food grade rollers
- Factory and on-location training. The Only Full-Service Pasta Machine Manufacturer in North America!