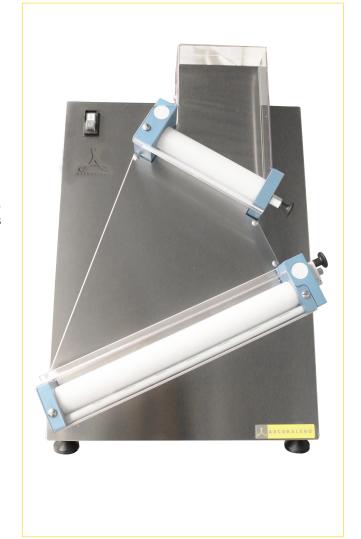

## PIZZA SHEETER

**APS180** 

**ERGONOMIC DESIGN** 

#### STANDARD FEATURES

- Pizza and bread dough rolling machine
- Simple, fast, extremely gentle on dough
- Save labor by producing up to 250 pieces per hour with a single operator
- Sheets dough in a matter of seconds!
- Two stage dough sheeter: front infeed and discharge
- Compact counter top design, ideal for use in limited space
- Fully adjustable non-stick rollers producing consistently smooth sheets
- Simple hand adjustment to give exact uniform dough thickness on top and bottom roller that can be pre-set to meet customers requirements
- Safety covers and scrapers are removable for cleaning with simple thumb screw
- Structure made completely of stainless steel with sanitary food grade rollers
- Factory and on-location training. The Only Full-Service Pasta Machine Manufacturer in North America!