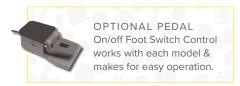

entle on dough
- Save labor by producing up to 250 pieces per hour with a single operator
- Sheets dough in a matter of seconds!
- Two stage dough sheeter: front infeed and discharge
- Compact counter top design, ideal for use in limited space
- Fully adjustable non-stick rollers producing consistently smooth sheets
- Simple hand adjustment to give exact uniform dough thickness on top and bottom roller that can be pre-set to meet customers requirements
- Safety covers and scrapers are removable for cleaning with simple thumb screw
- Structure made completely of stainless steel with sanitary food grade rollers
- Factory and on-location training. The Only Full-Service Pasta Machine Manufacturer in North America!

### OPTIONAL FEATURES & ACCESSORIES

☐ Foot Switch Control for Easy Operation





#### **■** WARRANTY

One Year: For more information visit arcobalenollc.com/warranty.html



#### ■ TRY BEFORE YOU BUY

In an effort to ensure success, we maintain a test kitchen where you can have your very own recipe tested for quality! Call for details.



## PIZZA SHEETER



# APS180 TECHNICAL SPECIFICATIONS

| Model                    | APS180                    |
|--------------------------|---------------------------|
| Upper Roller Sheet Width | 8.50″                     |
| Upper Roller Opening     | 1mm - 1/4"                |
| Lower Roller Sheet Width | 18″                       |
| Lower Roller Opening     | 0.75mm - 3/16"            |
| Portion Weight           | 1 oz - 28 oz              |
| Hourly Production        | Up to 200 - 250 pieces/hr |
| Electrical Power