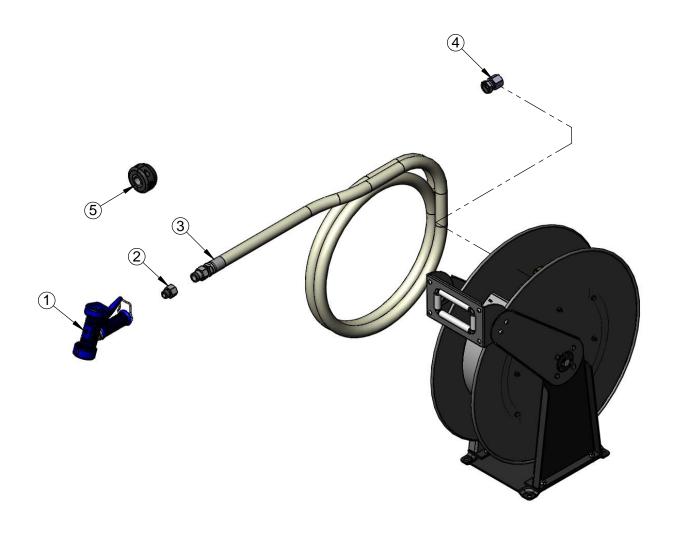

| ITEM<br>NO. | SALES NO.   | DESCRIPTION                                                        |
|-------------|-------------|--------------------------------------------------------------------|
| 1           | MV-2516-44  | Front Trigger Water Gun, 9/16 Orifice                              |
| 2           | 006112-25   | Adapter, 3/4" NPT Female x 1/2" NPT Male                           |
| 3           | 004980-40   | 50' of 3/4" Creamery Hose                                          |
| 4           | 015713-45   | Swivel Connector, 3/4" NPT Female x 3/4" NPT Female                |
| 5           | 014949-45   | Hose Stop Repair Kit                                               |
|             | NO. 1 2 3 4 | NO. SALES NO.  1 MV-2516-44  2 006112-25  3 004980-40  4 015713-45 |