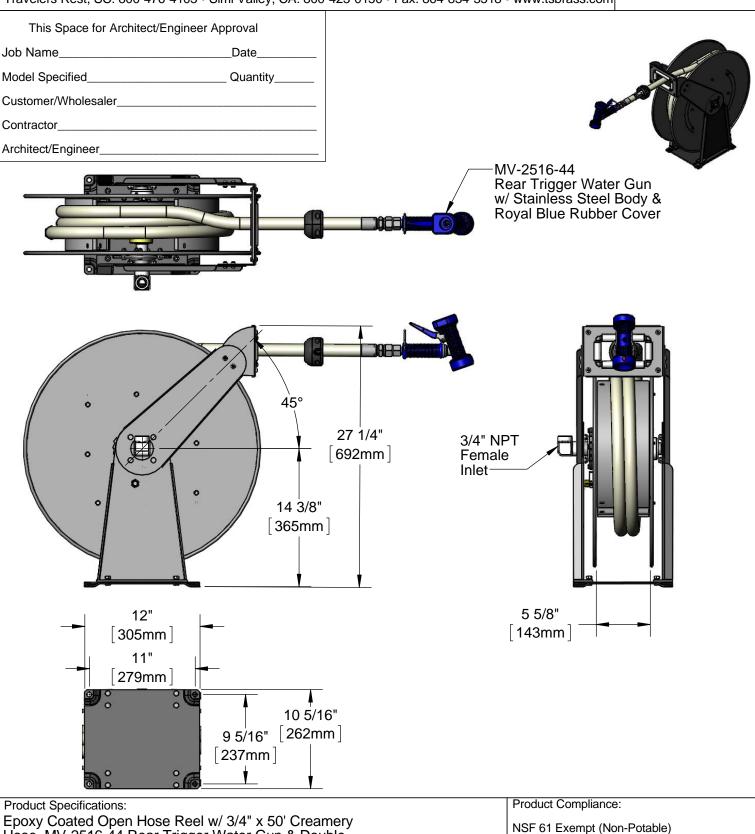

**Product Specifications:** 

Epoxy Coated Open Hose Reel w/ 3/4" x 50' Creamery Hose, MV-2516-44 Rear Trigger Water Gun & Double Arm Support

Product Compliance:

NSF 61 Exempt (Non-Potable)

Drawn: JBC Checked: JRM Approved: JHB Date: 04/12/16 Scale: NTS Sheet: 2 of 2