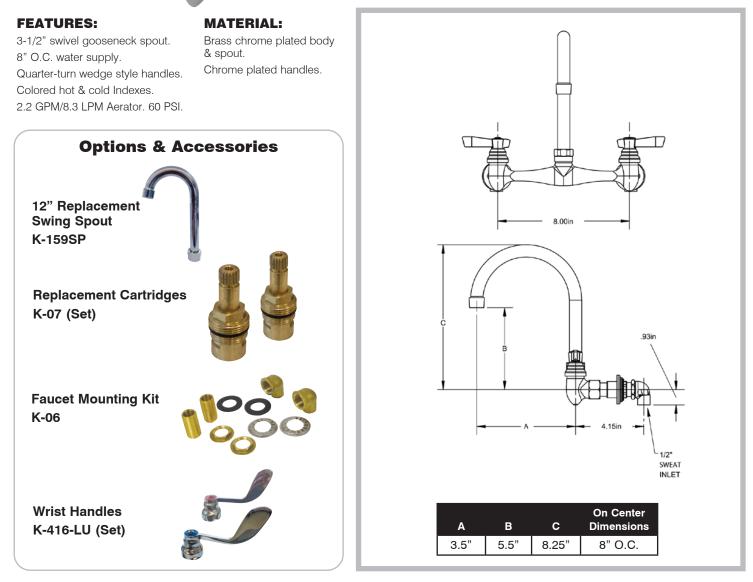

## K-159 3-1/2" GOOSENECK SPLASH MOUNT FAUCET

Conforms To NSF 61/9 Lead Free Requirements

Click This Link To View Assembly Sheet

| ltem #:<br>Model #: | Qty #: |
|---------------------|--------|
| Project #:          |        |
| rioject ".          |        |

## DIMENSIONS and SPECIFICATIONS

🚹 WARNING: Faucets on this page may expose you to chemicals, including lead, that are known to the State of California to cause cancer or birth defects or other reproductive harm. For more Info., visit www.p65warnings.ca.gov.