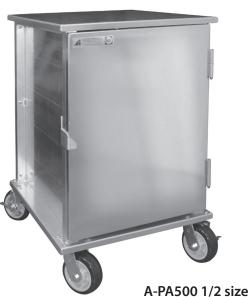

## HEAVY DUTY TRANSPORT CABINET

## Transport Cabinet Hotel Pans 12" x 20"

- Heavy Duty 6" casters. Plate two with brakes.
- Will accommodate 12: x 20" hotel pans. Two per slide.
- Sanitary transportation of foods while delivering greater loads in fewer trips.
- Constructed of aluminum, 3003-H-14 heli-arc welded.
- Pan supports are spaces at 1 1/2" center. Pan held by lip.
- Shipped fully assembled F.O.B. factory.
- Extra heavy duty bolted and welded hinges.

| NO.         | TRAY<br>CAPACITY | O/A<br>HEIGHT | O/A<br>DEPTH | O/A<br>WIDTH | APPROX.<br>SHIP WT. |
|-------------|------------------|---------------|--------------|--------------|---------------------|
| A-PA500     | 40               | 70"           | 28"          | 24"          | 85 lbs.             |
| A-PA500-1/2 | 20               | 35"           | 28"          | 24"          | 50 lbs.             |