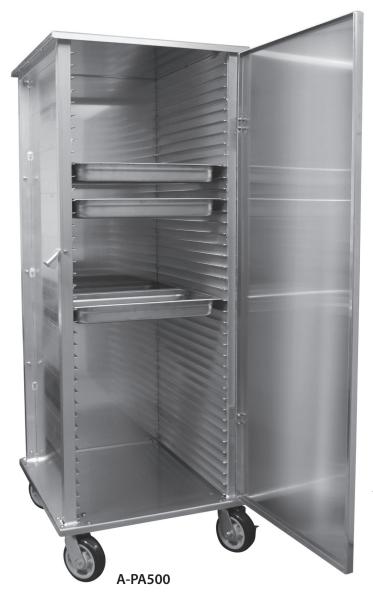

## HEAVY DUTY TRANSPORT CABINET

## Transport Cabinet Hotel Pans 12" x 20"

- Heavy Duty 6" casters. Plate two with brakes.
- Will accommodate 12: x 20" hotel pans. Two per slide.
- Sanitary transportation of foods while delivering greater loads in fewer trips.
- Constructed of aluminum, 3003-H-14 heli-arc welded.
- Pan supports are spaces at 1 1/2" center. Pan held by lip.
- Shipped fully assembled F.O.B. factory.
- Extra heavy duty bolted and welded hinges.

| NO.         | TRAY<br>CAPACITY | O/A<br>HEIGHT | O/A<br>DEPTH | O/A<br>WIDTH | APPROX.<br>SHIP WT. |
|-------------|------------------|---------------|--------------|--------------|---------------------|
| A-PA500     | 40               | 70"           | 28"          | 24"          | 85 lbs.             |
| A-PA500-1/2 | 20               | 35"           | 28"          | 24"          | 50 lbs.             |