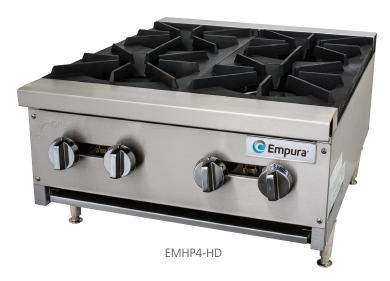

## Heavy-Duty Gas Hot Plates

EMHP2-HD EMHP4-HD EMHP6-HD

| EMHP4-HD               |                                          |
|------------------------|------------------------------------------|
| Dimensions (W x D x H) | 23.75" x 30.25" x 14.65" (incl. 4" legs) |
| Burners                | 4                                        |
| Power                  | 3/4" NPT gas connection                  |
| BTU                    | 106,000                                  |
| Shipping Weight        | 225 lbs. / 102 kg                        |