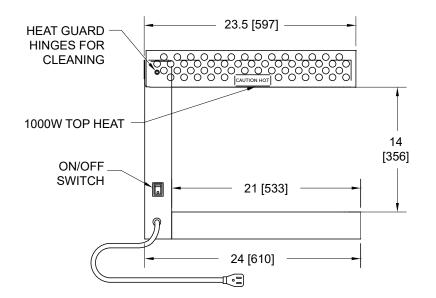

# **EQUIPMENT DIMENSIONS**

## **FEATURES AT A GLANCE**

- 10 lb holding capacity
- Removable parts and flat surfaces for easy cleaning
- Bin accepts a 12" x 20" steam table pan
- Countertop unit
- Heat guard hinges for cleaning and access to heating elements
- 1000 kW top heat