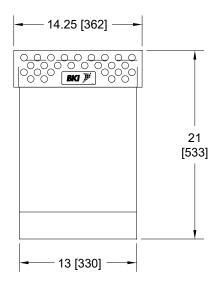

# Dimensions Uncrated Height 21" (533 mm) Width 14.25" (362 mm) Depth 24" (610 mm) Weight 35 lb (16 kg)