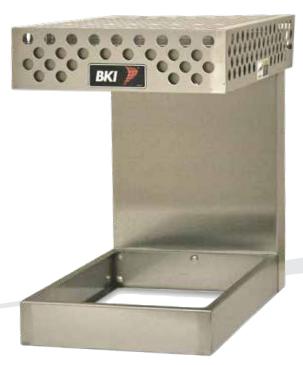

# Model WS-13

The BKI® WS-1 mobile fried food warmer was developed for quick-serve retailers and convenience stores. This warmer uses radiant heat to extend the freshness of a variety of fried foods, so you can keep nuggets, fingers, fries, and wedges crispy and delicious for longer.

Each unit can hold a full-size 12" x 20" steam table pan with 10 pounds of holding capacity. Flat surfaces and easily removable parts make cleaning a breeze.

## **FEATURES AT A GLANCE**

- 10 lb holding capacity
- Removable parts and flat surfaces for easy cleaning
- Bin accepts a 12" x 20" steam table pan
- Countertop unit
- Heat guard hinges for cleaning and access to heating elements
- 1000 kW top heat