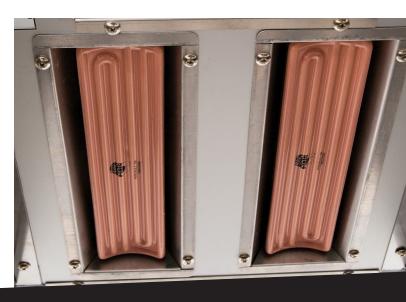

#### **INFRARED RADIANT HEAT**

Overhead infrared radiant heat keeps fried foods crispy on the outside and moist inside.