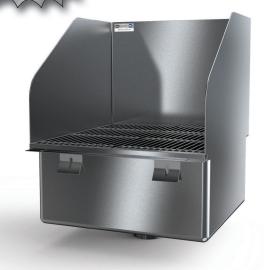

## FLUSH FLOOR-MOUNT MOP SINK

**MOP SINKS - FLUSH FLOOR MOUNT** 

## **FEATURES**

- Recessed Into Floor
- Removable Stainless Steel Subway Grating and Strainer Basket
  - Allows Mop Buckets To Roll Over Sink At Floor Level
- 16-1/2" Backsplashes; Available With Left Splash (L), Right Splash (R), Or Both (LR)
  - 4" Outer Dimension (O.D.) Waste Pipe 3" Tall