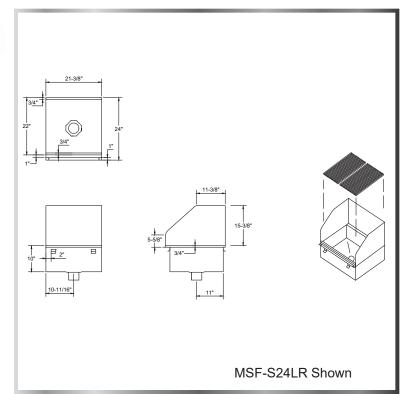

| MODEL<br>NUMBER | BOWL SIZE<br>LXWXH  | LENGTH  | WIDTH |
|-----------------|---------------------|---------|-------|
| MSF-S24L        | 23-3/8" x 24" x 10" | 23-3/8" | 24"   |
| MSF-S24R        | 23-3/8" x 24" x 10" | 23-3/8" | 24"   |
| MSF-S24LR       | 21-3/8" x 24" x 10" | 21-3/8" | 24"   |