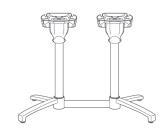

## X-One Lateral Tilting Base

Length: 20.25" Width: 35.5" Height: 28"

## Features & Benefits

Narranty: 2 Yrs.

- Patented folding system
- Fiberglass reinforced!
- Easy-to-operate large lever is designed to open/close smoothly and will withstand wear & tear
- Interior handhold for easy moving when folded
- Leg components are powder coated aluminum
- All four legs have levelers to optimize stability
- Legs are weighted to provide counterbalance when folded
- Legs nest together when folded for easy storage