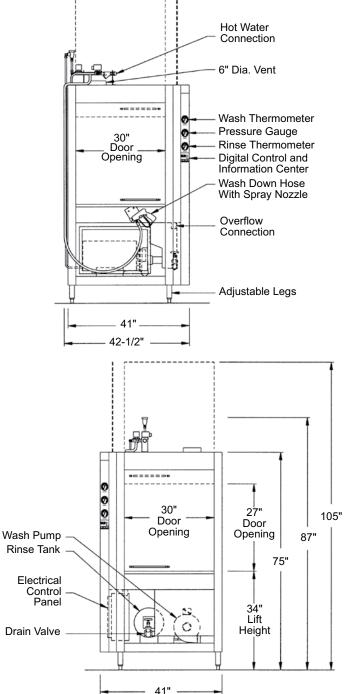

# SPECIFICATIONS PP-12-CPT POT, PAN & UTENSIL WASHER

| Washer                                      | Automatic washing machine designed to wash all pots, pans and utensils commonly used in baking and cooking operations. Machine is pass-thru, corner type with tabling on each end.                                                                                                                                                                                                                                                                                                                                                                                                                                 |
|---------------------------------------------|--------------------------------------------------------------------------------------------------------------------------------------------------------------------------------------------------------------------------------------------------------------------------------------------------------------------------------------------------------------------------------------------------------------------------------------------------------------------------------------------------------------------------------------------------------------------------------------------------------------------|
| Cabinet                                     | 41" wide x 41" deep x 75" high. Overall height with door open: 105". Door opening: 30" wide x 27" high. Constructed of 12, 14 & 16 gauge, stainless steel . All seams tig-welded, cleaned and polished.                                                                                                                                                                                                                                                                                                                                                                                                            |
| Door                                        | Lift-up door type. Two doors, single control handle. Counter balanced with self-lubricating guides, stainless steel cables on nylon rollers with cable guards to insure tracking. Doors are interlocked with limit switch to prevent machine operation while doors are open. Door construction: 16 gauge, stainless steel.                                                                                                                                                                                                                                                                                         |
| Recirculating Wash Tank                     | Heated by 208/240 at 480 volt electric immersion heaters, 12 kW total. Thermostatically controlled wash temperature and low water protection system. 25 gallons, 14 gauge stainless steel, sloped to drain. Steam heating option available.                                                                                                                                                                                                                                                                                                                                                                        |
| Wash Tank Filter                            | Perforated, stainless steel basket type. Double filter system designed for increased effectiveness and easy cleaning without emptying wash tank.                                                                                                                                                                                                                                                                                                                                                                                                                                                                   |
| Wash Tank Fill Valve                        | Size 1/2" brass material, solenoid type, automatic.                                                                                                                                                                                                                                                                                                                                                                                                                                                                                                                                                                |
| Wash Tank Drain Valve                       | Size 1-1/4" brass material, gate type for manual or electrically operated ball valve for automatic option.                                                                                                                                                                                                                                                                                                                                                                                                                                                                                                         |
| Wash Pump                                   | 7-1/2 Hp, 208/240 or 480 volt, 1 or 3 phase, 60 cycle. Close coupled; 120 gallons per minute at 35 to 45 psi, mounted on 12 gauge stainless steel formed channel base.                                                                                                                                                                                                                                                                                                                                                                                                                                             |
| Rotating Wash Hub and<br>Spray Arm Assembly | Water driven, stainless steel base with stainless steel jets, removable end caps for quick and easy cleaning without the use of tools.                                                                                                                                                                                                                                                                                                                                                                                                                                                                             |
| Sanitizing Rinse Tank                       | Stainless steel 6 gallon capacity, with one (1) 6 kW 208/240 or 480 volt electric booster heater to provide 180°/190°F hot sanitizing rinse. Uses <b>3.8</b> gallons per <b>30</b> second cycle. Steam coil heating option available.                                                                                                                                                                                                                                                                                                                                                                              |
| Water Supply Valve                          | Size 1/2" brass material, solenoid type, automatic.                                                                                                                                                                                                                                                                                                                                                                                                                                                                                                                                                                |
| Final Rinse Piping                          | Stainless steel tubing with brass compression fittings and brass or optional stainless steel full cone rinse jets.                                                                                                                                                                                                                                                                                                                                                                                                                                                                                                 |
| Control & Information Center                | 120 volt control circuit with push pad operation of <b>Power On</b> , <b>Stop</b> and <b>Short</b> , <b>Medium</b><br><b>or Long Wash Cycles</b> . A digital display indicates <b>Time Remaining</b> for each cycle. LED's<br>indicate wash, rinse and unload functions. A buzzer is also included to provide an audible<br>indication of time to unload. A pre-programmed circuit board allows the push pad to be<br>used as a <b>Diagnostic Center</b> by displaying <b>Error Codes</b> for ease of troubleshooting.<br>Moisture resistant gauges measure wash temperature, wash pressure and rinse temperature. |
| External Rinse Spray Hose                   | Externally mounted rinse hose with spray gun for easy cleaning and maintenance of machine.                                                                                                                                                                                                                                                                                                                                                                                                                                                                                                                         |
| Steam Exhaust Vent                          | Steam exhaust vent 6-3/4" diameter, consisting of 16 gauge rolled collar for PVC pipe connection bolted to the top of the machine. Machine pre-wired with control timer for the addition of a fan.                                                                                                                                                                                                                                                                                                                                                                                                                 |
| Optional Exhaust Fan                        | Draft inducer fan side mounted on exhaust duct to extract excess steam after final rinse cycle. 300 CFM @ .05" statis pressure. 1/10Hp, 110 volt motor, 1550 RPM.                                                                                                                                                                                                                                                                                                                                                                                                                                                  |

## **Machine Construction**

12, 14, & 16 gauge stainless steel. All seams tig welded.

#### Door

Stainless steel, counter-balanced with selflubricating guides. Stainless steel cables on nylon rollers with guards to prevent jumping.