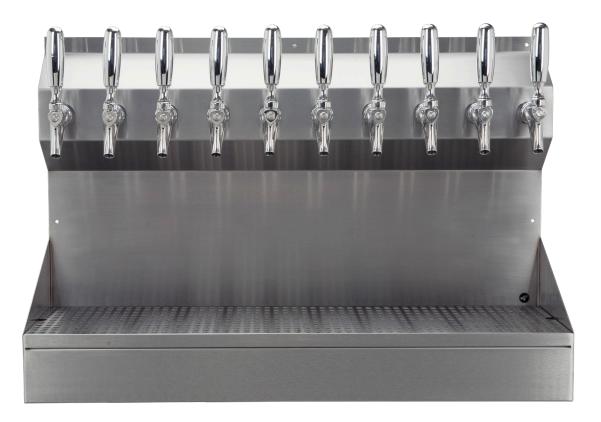

# **DRAFT TOWER**

- **KRONOS 10 FAUCET**
- Maximize bar top space with convenient wall mounting.
- All-in-one design: draft tower and drip tray.
- Exterior finish will provide years of durable service.
- All stainless steel contact with the beer for the ultimate in draft purity.

KRONOS-10SSKR Brushed Stainless Steel

Faucet knobs not included.

www.micromatic.com • 1 (866) 327-4159

**KRONOS - 10 FAUCET** 

Location:

| Part No.      | Faucets | Finish                  | Dispense System     | Shipping Weight |
|---------------|---------|-------------------------|---------------------|-----------------|
| KRONOS-10SSKR | 10      | Brushed Stainless Steel | Kool-Rite™ (Glycol) | 27 kg           |
|               |         |                         |                     | 58 lbs          |