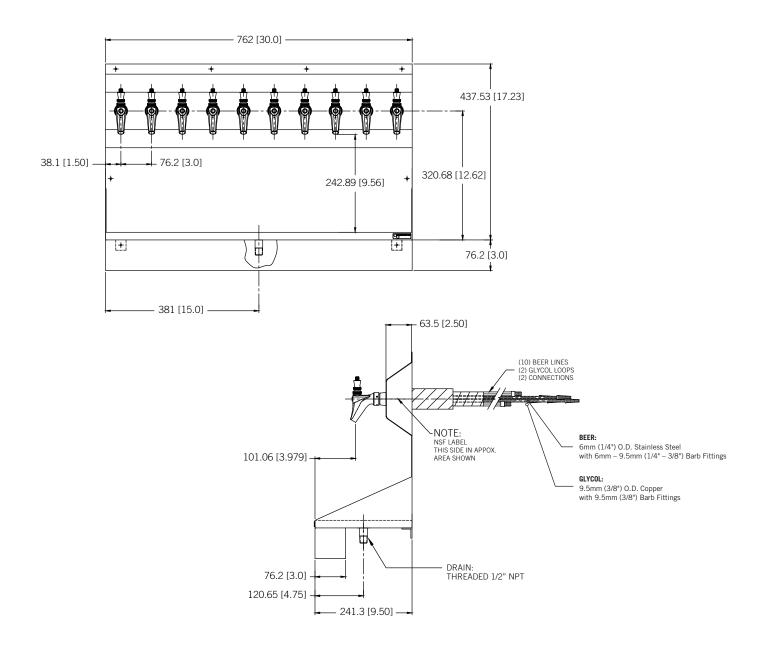

**KRONOS 10 FAUCET**
- Maximize bar top space with convenient wall mounting.
- All-in-one design: draft tower and drip tray.
- Exterior finish will provide years of durable service.
- All stainless steel contact with the beer for the ultimate in draft purity.



KRONOS-10SSKR Brushed Stainless Steel

Faucet knobs not included.



www.micromatic.com • 1 (866) 327-4159

**KRONOS - 10 FAUCET** 

Location:



| Part No.      | Faucets | Finish                  | Dispense System     | Shipping Weight |
|---------------|---------|-------------------------|---------------------|-----------------|
| KRONOS-10SSKR | 10      | Brushed Stainless Steel | Kool-Rite™ (Glycol) | 27 kg           |
|               |         |                         |                     | 58 lbs          |

# Dimensions





# West

19791 Bahama St. Northridge, CA 91324 Tel. (818) 701-9765 Fax. (818) 701-9844

#### Central

10726 North Second St. Machesney Park, IL 61115 Tel. (815) 968-7557 Fax. (815) 968-0363

## Southeast

15111 Dispense Ln. Brooksville, FL 34604 Tel. (352) 799-6331 Fax. (352) 796-2429

### Northeast

4601 Saucon Creek Rd. Center Valley, PA 18034 Tel. (610) 625-4464 Fax. (610) 625-4466