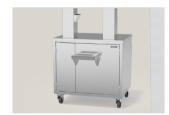

## 5. Service plus cabinet

Waste capacity 29 gal

Service plus cabinet

| Technical features |                                                              |
|--------------------|--------------------------------------------------------------|
| Fruits per minute  | 40                                                           |
| Cosumption         | 410 W — 2,4 W Stand by                                       |
| Voltage            | 120V - 60 Hz. 230 V - 50 Hz. 220 V - 60 Hz.                  |
| Squeezing kits     | Ø 2.1"-3" M Optional: Ø 2.5"-3.5" L Ø 3"-4" XL Ø 1.6"-2.4" S |
| Dimensions         | 69,37"(h) x 31,5"(w) x 23,62-26.73"(l)                       |
| Waste capacity     | 29 gal                                                       |
| Basket capacity    | 44 lbs                                                       |
| Programmer         | Yes                                                          |
| Safety             | Blocking sensors                                             |