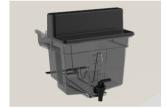

#### 4. Full tank

Ideal for storing large quantities of juice, while the juicer squeezes in automatic mode. With self service tap.

Full tank