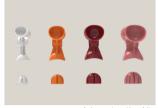

#### 2. Juice extraction kits

The different-sized juice extraction kits help to maximise the yield of the juice extracted from the fruit depending on its diameter. Easily identifiable thanks to the characteristic colour of each range.

Medium (M): Orange.

Optional- Extra large(XL): Pink; Small (S): Grey; Large (L): Maroon.

Juice extraction kits