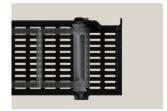

### 3. Automatic filter

Comprised of a belt that starts to move when the juice extraction starts up, sweeping away the seeds and pulp that remain in the filter: greater juice extraction performance and greater autonomy.

Automatic filter