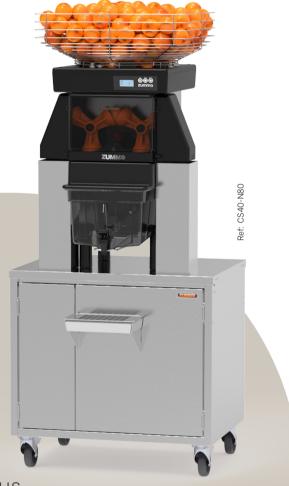

Profitability in juice extraction, intuitive use and simple maintenance. These are the key points that make Zummo Retail the best option to make your business grow.

**Z40** Nature

Service Cabinet Plus

The perfect balance between versatility and efficiency.

It is the perfect juicer to attend to the needs of mass catering and large surfaces. Its capacity to extract large amounts of juice in a short period of time – up to 40 pcs. per minute! – permits satisfying the typical demand peaks of this type of establishment. Ability to perform for small production and self serve with optional 1 gal tank attachment and/or our self serve tap for customer operation.

## 5. Service plus cabinet

Waste capacity 29 gal

Service plus cabinet

| Technical features |                                                              |
|--------------------|--------------------------------------------------------------|
| Fruits per minute  | 40                                                           |
| Cosumption         | 410 W — 2,4 W Stand by                                       |
| Voltage            | 120V - 60 Hz. 230 V - 50 Hz. 220 V - 60 Hz.                  |
| Squeezing kits     | Ø 2.1"-3" M Optional: Ø 2.5"-3.5" L Ø 3"-4" XL Ø 1.6"-2.4" S |
| Dimensions         | 69,37"(h) x 31,5"(w) x 23,62-26.73"(l)                       |
| Waste capacity     | 29 gal                                                       |
| Basket capacity    | 44 lbs                                                       |
| Programmer         | Yes                                                          |
| Safety             | Blocking sensors                                             |