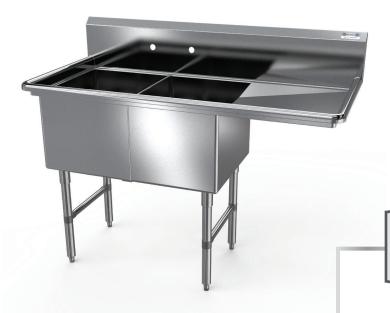

## PREMIUM 2-BOWL 1-DRAINBOARD SINK (RIGHT)

**SINKS - 2 BOWLS** 

## **FEATURES**

- 10"H Backsplash with 2" Return to Wall
- 8" On-Center Wall-Mounted Faucet Holes
  - 3-½" Die-Stamped Drain Opening With Drain Baskets Included
    - One Drainboard (Right Side)
    - Cross-Bracing for Reinforced Support
      - · Adjustable Bullet Feet