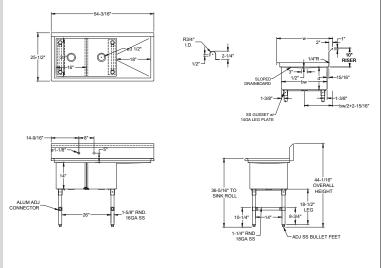

## **FEATURES**

- 10"H Backsplash with 2" Return to Wall
- 8" On-Center Wall-Mounted Faucet Holes
  - 3-½" Die-Stamped Drain Opening With Drain Baskets Included
    - One Drainboard (Right Side)
    - Cross-Bracing for Reinforced Support
      - · Adjustable Bullet Feet

| MODEL<br>NUMBER | BOWL SIZE<br>LXWXH | LENGTH                                    | WIDTH   | DRAINBOARD<br>SIZE |
|-----------------|--------------------|-------------------------------------------|---------|--------------------|
| 2SS-162014R18   | 16" x 20" x 14"    | <b>54-</b> <sup>3</sup> / <sub>16</sub> " | 25-1/2" | 18"                |
| 2SS-181814R18   | 18" x 18" x 14"    | 58- <sup>3</sup> / <sub>16</sub> "        | 23-1/2" | 18"                |
| 2SS-182414R18   | 18" x 24" x 14"    | 58- <sup>3</sup> / <sub>16</sub> "        | 29-1/2" | 18"                |
| 2SS-242414R24   | 24" x 24" x 14"    | 76-3/16"                                  | 29-1/2" | 24"                |