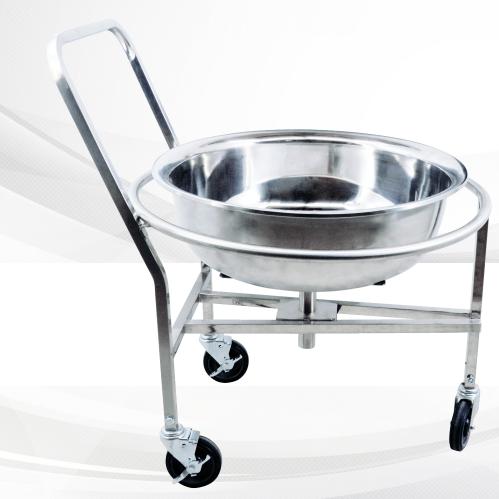

## STAINLESS STEEL ROTO CART

Item: 43469

CONVENIENTLY AND SAFELY TRANSPORT FOOD PRODUCTS FROM ONE PLACE TO ANOTHER

43469

Stainless Steel Cart with 3 Fully Welded Wheels

220 lbs. / 100 kg.

41 lbs. / 19kg.

46 lbs. / 21 kg.

36.5" x 31" x 39.75" 927.1 x 787.4 x 1009.65 mm

37" x 34" x 41" 939.8 x 863.6 x 1041.4 mm