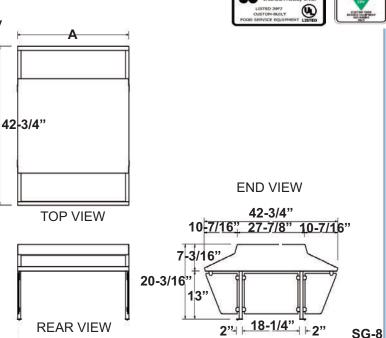

#### **SPECIFICATIONS**

The top shelf is constructed of 18 gauge stainless steel and the uprights are constructed of 1" square stainless steel tubing, all welded construction, ground and polished to a uniform finish. The unit includes 3/16" front and rear panels and (2) end panels of 1/4" clear Plexiglas. The front and rear panels are angled for self-service operation and manufactured to meet UL Listing. The end panels are supported by stainless steel clamps which are bolted to the frame. Unit is supplied with stainless steel flanges for ease of mounting to any counter top.

Specifications subject to change without notice.

| MODEL<br>SIZE | "A"<br>LENGTH        | OSDHC<br>(watts | OSDC<br>WT      | OSDCX<br>WT.    | OSDHC<br>WT.           |
|---------------|----------------------|-----------------|-----------------|-----------------|------------------------|
|               |                      | @120V)          | (LBS.)          | (LBS.)          | (LBS.)                 |
| 2             | 35-3/4"<br>(98.8cm)  | 500             | 63<br>(28.6ka)  | 61<br>(27.7kg)  | 71<br>(32.2kg)         |
| 3             | 49-1/2"<br>(125.7cm) | 750             | 76<br>(34.5ka)  | 72<br>(32.7kg)  | 79<br>(35.8kg)         |
| 4             | 63-1/4"<br>(160.7cm) | 1000            | 96<br>(43.5ka)  | 84<br>(38.1kg)  | 91<br><i>(41.3kg</i> ) |
| 5             | 77"<br>(195.6cm)     | 1250            | 109<br>(49.4ka) | 98<br>(44.5kg)  | 105<br>(47.6ka)        |
| 6             | 90-3/4"<br>(230.5cm) | 1500            | 202<br>(91.6ka) | 184<br>(83.5kg) | 201<br>(91.2kg)        |
| 02/19-sc      |                      |                 | , 0/            | ,               | , ,                    |