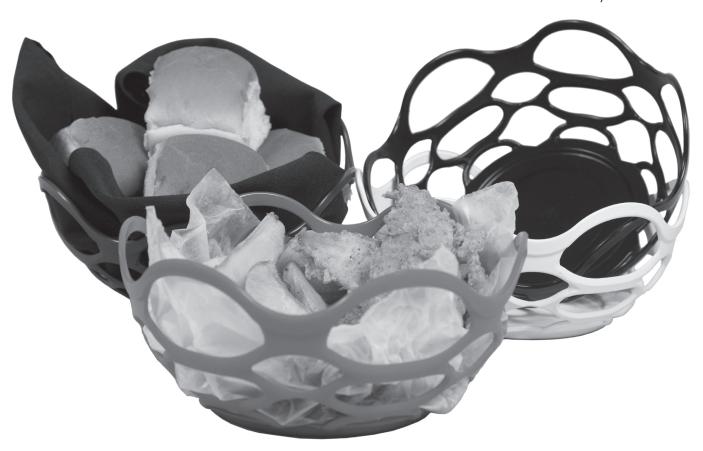

## OPEN WEAVE BASKET

## WEAVE GOT YOUR BASKET

Serve up fried food, wings, sandwiches, entrees, appetizers, and more in this open weave basket! Perfect for any casual restaurant.

## **OPEN WEAVE BASKET**

| NAME              | MODEL  | LIST PRICE   | SIZE (INSIDE DIMS) | PACKED    | CARTON SIZE        | SHIPPING    | COLORS                                      |
|-------------------|--------|--------------|--------------------|-----------|--------------------|-------------|---------------------------------------------|
| Open Weave Basket | HS1072 | \$72.00/case | 7.75" x 3.125"     | 24/carton | 15.5" x 8" x 8.25" | 6lbs/carton | White, Green Chile,<br>Red Chile & Charcoal |