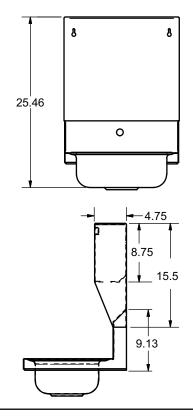

## **Options:**

- Upgraded Faucets & Drains
- Other Plumbing Accessories Call For Details

| Part Number         | Unit Size                 | Bowl Dim.      | Faucet / Spout | Included | Drain  | Product Weight |
|---------------------|---------------------------|----------------|----------------|----------|--------|----------------|
|                     | (w x d)                   | (l x w x d)    | Mounting       | Faucet   | Size   | (lbs)          |
| BKHS-W-1410-1-4D-TD | 17" x 15 <sup>1/2</sup> " | 14" x 10" x 5" | 1 Hole Splash  | -        | 3 1/2" | 20.00          |