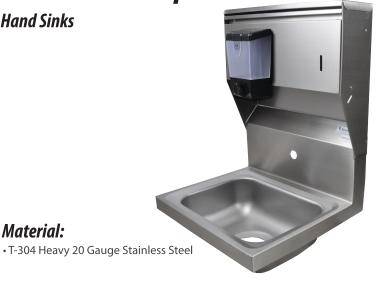

14"x 10" 1 Hole Splash Mount Hand Sink w/Towel Dispenser

Stainless Steel Hand Sinks

Material:

## Features:

- Wall Mounting Hardware Included
- Includes Soap Dispenser (BK-SD)
- Drain Included
- Marine Edge
- Accommodates BK-MFPT "C" Fold Towels