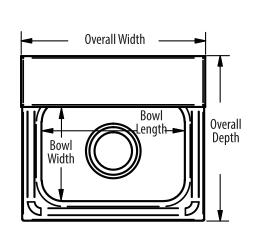

## **Options:**

- Upgraded Faucets & Drains
- Other Plumbing Accessories Call For Details

| Part Number         | Unit Size                 | Bowl Dim.      | Faucet / Spout | Included | Drain  | Product Weight |
|---------------------|---------------------------|----------------|----------------|----------|--------|----------------|
|                     | (w x d)                   | (l x w x d)    | Mounting       | Faucet   | Size   | (lbs)          |
| BKHS-W-1410-1-4D-TD | 17" x 15 <sup>1/2</sup> " | 14" x 10" x 5" | 1 Hole Splash  | -        | 3 1/2" | 20.00          |