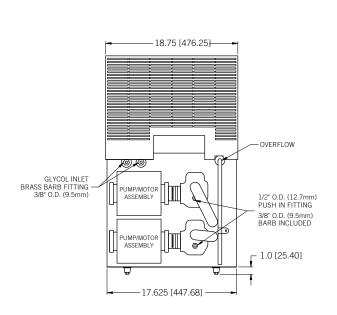

# **Dimensions**

SIDE

# 37.125 [942.98] 27.125 [688.98] AIR EXHAUST CONTROL BOX 31.5 [800.10]

**FRONT** 

www.micromatic.com

| Refrigerant                  | R-134a                    |
|------------------------------|---------------------------|
| Charge                       | 0.56 kg (20 oz)           |
| Refrigerant Running Pressure | 18 (low) 140 (high)       |
| Bath Capacity                | 43.5 litre (11.5 gallons) |
| Pump Type                    | Rotary Vane               |
| Push In Connector            | 12.7mm (1/2") O.D.        |