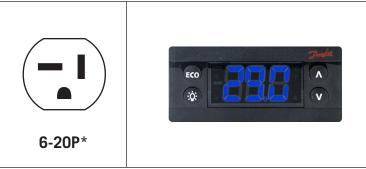

# MMPP4305-PKG

<sup>\*</sup>Units manufactured prior to 2/1/2022 were produced with a 6-15P plug.

www.micromatic.com • 1 (866) 327-4159 1 HP COMPRESSOR

Job Number: Location:

| Part No.       | Description                             | Shipping Weight |
|----------------|-----------------------------------------|-----------------|
| ☐ MMPP4305-PKG | Air cooled power pack, 2 pump and motor | 98 kg           |
|                |                                         | 215 lbs         |

# **Operating Performance**

| Compressor         | 1 HP    |
|--------------------|---------|
| BTU per hour       | 7,250   |
| Plug Type (NEMA #) | 6-20P*  |
| Cord Length        | 8'      |
| Voltage            | 208/230 |
| Running            | 11A     |