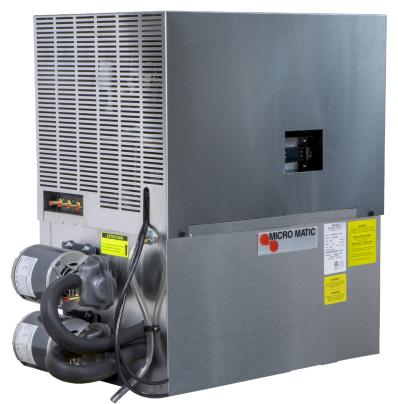

# **POWER PACK - AIR COOLED**

# PREMIUM - 2 PUMP - 7,250 BTUs

- Engineered by beer-industry experts for performance and value.
- Digital thermostat for accurate glycol bath temperature.
- Expanded urethane foam insulates cabinet to maintain glycol temperature and minimize condensation.
- Exterior sight glass to verify glycol bath level.
- Anti-vibration pads reduce motor noise.
- Rugged stainless steel cabinet.

# MMPP4305-PKG

<sup>\*</sup>Units manufactured prior to 2/1/2022 were produced with a 6-15P plug.

www.micromatic.com • 1 (866) 327-4159 1 HP COMPRESSOR

Job Number: Location:

| Part No.       | Description                             | Shipping Weight |
|----------------|-----------------------------------------|-----------------|
| ☐ MMPP4305-PKG | Air cooled power pack, 2 pump and motor | 98 kg           |
|                |                                         | 215 lbs         |