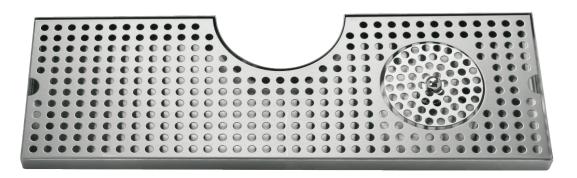

# SURFACE MOUNT SERIES WITH CUTOUT 8 1/2" X 34"

- Designed specifically for Metropolis<sup>™</sup> T draft towers.
- Add European style while creating dispense excitement.
- Condition the glass before pouring invert glass, push down on sprayer for cold water rinsing.
- Robust 18 gauge stainless steel construction.



### DP-MET-T-34GR-Z

Stainless Steel



### DP-MET-T-PVD-34GR-Z

PVD Brass / Stainless Steel



www.micromatic.com • 1 (866) 327-4159

SURFACE MOUNT SERIES DRIP TRAY

Job Number:\_\_\_\_\_\_ Location: \_



| Part No.              | Dimensions             | Finish                      | Shipping Weight |
|-----------------------|------------------------|-----------------------------|-----------------|
| ☐ DP-MET-T-34GR-Z     | 8 1/2"W x 34"L x 3/4"H | Stainless Steel             | TBD             |
|                       |                        |                             | TBD             |
| □ DP-MET-T-PVD-34GR-Z | 8 1/2"W x 34"L x 3/4"H | PVD Brass / Stainless Steel | TBD             |
|                       |                        |                             | TBD