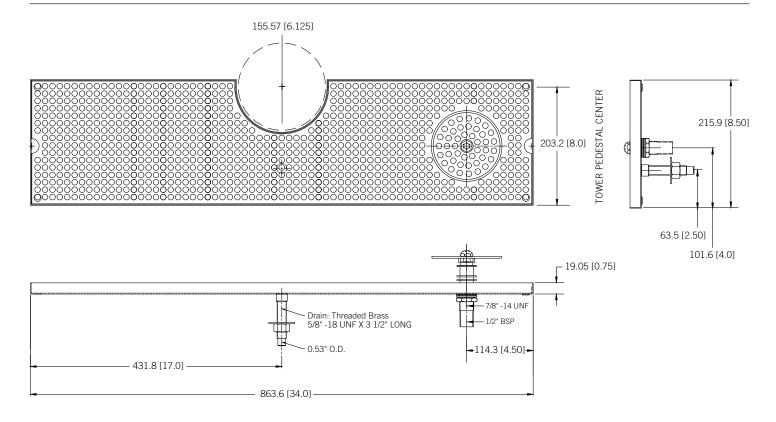

Steel             | TBD             |
|                       |                        |                             | TBD             |
| □ DP-MET-T-PVD-34GR-Z | 8 1/2"W x 34"L x 3/4"H | PVD Brass / Stainless Steel | TBD             |
|                       |                        |                             | TBD             |

# **Rinser Water Inlet Installation**

- Always check local plumbing codes first.
- Install in-line water regulator set at 15 PSI from the street water supply.
- Install a shutoff on the rinser water supply.

NOTE: It is recommended a licensed plumber connect the glass rinser to the water supply line. Always use an in-line shut-off and water pressure regulator. Micro Matic shall not be held liable for damage caused by improper installation.

# **Dimensions**





Toll-Free: 1-866-327-4159 www.micromatic.com

### West

19791 Bahama St. Northridge, CA 91324 Tel. (818) 701-9765 Fax. (818) 701-9844

### Central

10726 North Second St. Machesney Park, IL 61115 Tel. (815) 968-7557 Fax. (815) 968-0363

### Southeast

15111 Dispense Ln. Brooksville, FL 34604 Tel. (352) 799-6331 Fax. (352) 796-2429

### **Northeast**

4601 Saucon Creek Rd. Center Valley, PA 18034 Tel. (610) 625-4464 Fax. (610) 625-4466