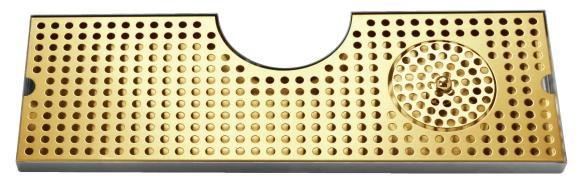

### DP-MET-T-PVD-34GR-Z

PVD Brass / Stainless Steel

www.micromatic.com • 1 (866) 327-4159

SURFACE MOUNT SERIES DRIP TRAY

Job Number:\_\_\_\_\_\_ Location: \_

| Part No.              | Dimensions             | Finish                      | Shipping Weight |
|-----------------------|------------------------|-----------------------------|-----------------|
| ☐ DP-MET-T-34GR-Z     | 8 1/2"W x 34"L x 3/4"H | Stainless Steel             | TBD             |
|                       |                        |                             | TBD             |
| □ DP-MET-T-PVD-34GR-Z | 8 1/2"W x 34"L x 3/4"H | PVD Brass / Stainless Steel | TBD             |
|                       |                        |                             | TBD             |